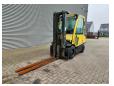

## **Hyster** H3.0FT Triplex Diesel!

## **Beschrijving**

Schade: schadevrij

Hyster H3.0FT.

Year: 2012. Hours: 3543. Weight: 4770 kg. CE Machine. 35.8 KW.

Max lift capacity: 3000 kg. Max lifting height: 4615 mm. Min own height: 2200 mm.

Triplex. Side Shift. Closed cabin.

Lenght forks: 1800 mm.

Tyres:

Front: 28x9-15/7.0SE. Rear: 6.50x10/5.0SE.

German machine!

ID NR: 330.

The General Terms and Conditions of Heinhuis are applicable to all adverts, offers and quotations by Heinhuis, all agreements entered into by Heinhuis and the negotiations preceding them. By any form of response you accept the applicability of the General Terms and Conditions of Heinhuis and you declare that you have taken note of these General Terms and Conditions. Our prices are export netto prices.