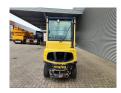

## **Hyster** H3.0FT Triplex Diesel!

## **Beschrijving**

Schade: schadevrij

Hyster H3.0FT.

Year: 2012. Hours: 3543. Weight: 4770 kg. CE Machine. 35.8 KW.

Max lift capacity: 3000 kg. Max lifting height: 4615 mm. Min own height: 2200 mm.

Triplex. Side Shift. Closed cabin.