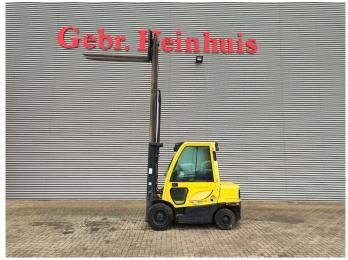

## **Hyster** H3.0FT Triplex Diesel!

## **Beschrijving**

Schade: schadevrij

Hyster H3.0FT.

Year: 2012. Hours: 3543. Weight: 4770 kg. CE Machine. 35.8 KW.

Max lift capacity: 3000 kg. Max lifting height: 4615 mm. Min own height: 2200 mm.

Triplex. Side Shift. Closed cabin.

Lenght forks: 1800 mm.

Tyres:

Front: 28x9-15/7.0SE. Rear: 6.50x10/5.0SE.

German machine!

ID NR: 330.

The General Terms and Conditions of Heinhuis are applicable to all adverts, offers and quotations by Heinhuis, all agreements entered into by Heinhuis and the negotiations preceding them. By any form of response you accept the applicability of the General Terms and Conditions of Heinhuis and you declare that you have taken note of these General Terms and Conditions. Our prices are export netto prices.