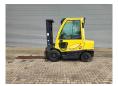

## **Hyster** H3.0FT Triplex Diesel!

## **Beschrijving**

Schade: schadevrij

Hyster H3.0FT.

Year: 2012. Hours: 3543. Weight: 4770 kg. CE Machine. 35.8 KW.

Max lift capacity: 3000 kg. Max lifting height: 4615 mm. Min own height: 2200 mm.

Triplex. Side Shift. Closed cabin.

Lenght forks: 1800 mm.

Tyres:

Front: 28x9-15/7.0SE. Rear: 6.50x10/5.0SE.

German machine!

ID NR: 330.

The General Terms and Conditions of Heinhuis are applicable to all adverts, offers and quotations by Heinhuis, all agreements entered into by Heinhuis and the negotiations preceding them. By any form of response you accept the applicability of the General Terms and Conditions of Heinhuis and you declare that you have taken note of these General Terms and Conditions. Our prices are export netto prices.