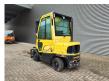

## **Hyster** H3.0FT Triplex Diesel!

## **Beschrijving**

Schade: schadevrij

Hyster H3.0FT.

Year: 2012. Hours: 3543. Weight: 4770 kg. CE Machine. 35.8 KW.

Max lift capacity: 3000 kg. Max lifting height: 4615 mm. Min own height: 2200 mm.

Triplex. Side Shift. Closed cabin.

Lenght forks: 1800 mm.

Tyres:

Front: 28x9-15/7.0SE. Rear: 6.50x10/5.0SE.

German machine!

ID NR: 330.

The General Terms and Conditions of Heinhuis are applicable to all adverts, offers and quotations by Heinhuis, all agreements entered into by Heinhuis and the negotiations preceding them. By any form of response you accept the applicability of the General Terms and Conditions of Heinhuis and you declare that you have taken note of these General Terms and Conditions. Our prices are export netto prices.