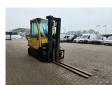

## **Hyster** H3.0FT Triplex Diesel!

## **Beschrijving**

Schade: schadevrij

Hyster H3.0FT.

Year: 2012. Hours: 3543. Weight: 4770 kg. CE Machine. 35.8 KW.

Max lift capacity: 3000 kg. Max lifting height: 4615 mm. Min own height: 2200 mm.

Triplex. Side Shift. Closed cabin.