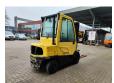

## **Hyster** H3.0FT Triplex Diesel!

## **Beschrijving**

Schade: schadevrij

Hyster H3.0FT.

Year: 2012. Hours: 3543. Weight: 4770 kg. CE Machine. 35.8 KW.

Max lift capacity: 3000 kg. Max lifting height: 4615 mm. Min own height: 2200 mm.

Triplex. Side Shift. Closed cabin.