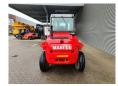

## Manitou M26-2 Triplex Diesel 3150 Hours!

## **Beschrijving**

Schade: schadevrij

Manitou M26-2.

Year: 2003. Hours: 3151. Weight: 5580 kg. CE Machine. 63 KW.

Max lift capacity: 2600 kg. Max lifting height: 4000 mm. Min own height: 3100 mm.

Manual gearbox. Open cabin. Triplex.