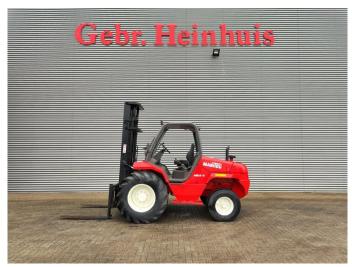

## Manitou M26-2 Triplex Diesel 3150 Hours!

## **Beschrijving**

Schade: schadevrij

Manitou M26-2.

Year: 2003. Hours: 3151. Weight: 5580 kg. CE Machine. 63 KW.

Max lift capacity: 2600 kg. Max lifting height: 4000 mm. Min own height: 3100 mm.

Manual gearbox. Open cabin. Triplex.

Lenght forks: 1200 mm.

Tyres:

Front: 16.5/85-24 70%. Rear: 9.00-16 70%.

German machine!

ID NR: 399.

The General Terms and Conditions of Heinhuis are applicable to all adverts, offers and quotations by Heinhuis, all agreements entered into by Heinhuis and the negotiations preceding them. By any form of response you accept the applicability of the General Terms and Conditions of Heinhuis and you declare that you have taken note of these General Terms and Conditions. Our prices are export netto prices.