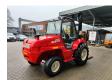

## Manitou M26-2 Triplex Diesel 3150 Hours!

## **Beschrijving**

Schade: schadevrij

Manitou M26-2.

Year: 2003. Hours: 3151. Weight: 5580 kg. CE Machine. 63 KW.

Max lift capacity: 2600 kg. Max lifting height: 4000 mm. Min own height: 3100 mm.

Manual gearbox. Open cabin. Triplex.