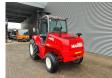

## Manitou M26-2 Triplex Diesel 3150 Hours!

## **Beschrijving**

Schade: schadevrij

Manitou M26-2.

Year: 2003. Hours: 3151. Weight: 5580 kg. CE Machine. 63 KW.

Max lift capacity: 2600 kg. Max lifting height: 4000 mm. Min own height: 3100 mm.

Manual gearbox. Open cabin. Triplex.

Lenght forks: 1200 mm.

Tyres:

Front: 16.5/85-24 70%. Rear: 9.00-16 70%.

German machine!

ID NR: 399.

The General Terms and Conditions of Heinhuis are applicable to all adverts, offers and quotations by Heinhuis, all agreements entered into by Heinhuis and the negotiations preceding them. By any form of response you accept the applicability of the General Terms and Conditions of Heinhuis and you declare that you have taken note of these General Terms and Conditions. Our prices are export netto prices.