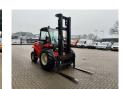

## Manitou M26-2 Triplex Diesel 3150 Hours!

## **Beschrijving**

Schade: schadevrij

Manitou M26-2.

Year: 2003. Hours: 3151. Weight: 5580 kg. CE Machine. 63 KW.

Max lift capacity: 2600 kg. Max lifting height: 4000 mm. Min own height: 3100 mm.

Manual gearbox. Open cabin. Triplex.

Lenght forks: 1200 mm.

Tyres:

Front: 16.5/85-24 70%. Rear: 9.00-16 70%.

German machine!

ID NR: 399.

The General Terms and Conditions of Heinhuis are applicable to all adverts, offers and quotations by Heinhuis, all agreements entered into by Heinhuis and the negotiations preceding them. By any form of response you accept the applicability of the General Terms and Conditions of Heinhuis and you declare that you have taken note of these General Terms and Conditions. Our prices are export netto prices.