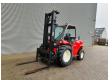

## Manitou M26-2 Triplex Diesel 3150 Hours!

## **Beschrijving**

Schade: schadevrij

Manitou M26-2.

Year: 2003. Hours: 3151. Weight: 5580 kg. CE Machine. 63 KW.

Max lift capacity: 2600 kg. Max lifting height: 4000 mm. Min own height: 3100 mm.

Manual gearbox. Open cabin. Triplex.

Lenght forks: 1200 mm.

Tyres:

Front: 16.5/85-24 70%. Rear: 9.00-16 70%.

German machine!

ID NR: 399.

The General Terms and Conditions of Heinhuis are applicable to all adverts, offers and quotations by Heinhuis, all agreements entered into by Heinhuis and the negotiations preceding them. By any form of response you accept the applicability of the General Terms and Conditions of Heinhuis and you declare that you have taken note of these General Terms and Conditions. Our prices are export netto prices.