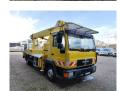

## MAN LC 4x2 Wumag WT 260 German Truck!

## **Beschrijving**

Schade: schadevrij

MAN 8.163 LC 4x2.

Year: 2000.

Milage: 175.436 km. Manual gearbox. max weight: 7490 kg.

Axle load: 1: 3400 kg. 2: 5200 kg. 2 persons. Radio.

Steelsuspension. Wheelbase: 4250 mm. Tyres: 235/75R17,5 70%.

Wumag WT 260. Year: 2000.

Max capacity basket: 280 kg / 3 persons.

Max working presure: 180 bar. Max lateral force: 360 N. Max wind speed: 12.5 m/s.

Rotated basket.

Electrical function in basket.

4 point outriggers.

Max working height: 26 meter.

German Truck!

ID NR: 500.

The General Terms and Conditions of Heinhuis are applicable to all adverts, offers and quotations by Heinhuis, all agreements entered into by Heinhuis and the negotiations preceding them. By any form of response you accept the applicability of the General Terms and Conditions of Heinhuis and you declare that you have taken note of these General Terms and Conditions. Our prices are export netto prices.