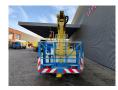

## MAN LC 4x2 Wumag WT 260 German Truck!

## **Beschrijving**

Schade: schadevrij

MAN 8.163 LC 4x2.

Year: 2000.

Milage: 175.436 km. Manual gearbox. max weight: 7490 kg.

Axle load: 1: 3400 kg. 2: 5200 kg. 2 persons. Radio.

Steelsuspension. Wheelbase: 4250 mm. Tyres: 235/75R17,5 70%.

Wumag WT 260. Year: 2000.

Max capacity basket: 280 kg / 3 persons.

Max working presure: 180 bar. Max lateral force: 360 N. Max wind speed: 12.5 m/s.

Rotated basket.

Electrical function in basket.

4 point outriggers.

Max working height: 26 meter.

German Truck!

ID NR: 500.

The General Terms and Conditions of Heinhuis are applicable to all adverts, offers and quotations by Heinhuis, all agreements entered into by Heinhuis and the negotiations preceding them. By any form of response you accept the applicability of the General Terms and Conditions of Heinhuis and you declare that you have taken note of these General Terms and Conditions. Our prices are export netto prices.