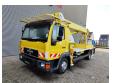

## MAN LC 4x2 Wumag WT 260 German Truck!

## **Beschrijving**

Schade: schadevrij

MAN 8.163 LC 4x2.

Year: 2000.

Milage: 175.436 km. Manual gearbox. max weight: 7490 kg.

Axle load: 1: 3400 kg. 2: 5200 kg. 2 persons. Radio.

Steelsuspension. Wheelbase: 4250 mm. Tyres: 235/75R17,5 70%.