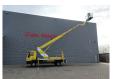

## MAN LC 4x2 Wumag WT 260 German Truck!

Wumag WT 260. Year: 2000.

Max capacity basket: 280 kg / 3 persons.

Max working presure: 180 bar. Max lateral force: 360 N. Max wind speed: 12.5 m/s.

Rotated basket.

Electrical function in basket.

4 point outriggers.

Max working height: 26 meter.

German Truck!

ID NR: 500.

The General Terms and Conditions of Heinhuis are applicable to all adverts, offers and quotations by Heinhuis, all agreements entered into by Heinhuis and the negotiations preceding them. By any form of response you accept the applicability of the General Terms and Conditions of Heinhuis and you declare that you have taken note of these General Terms and Conditions. Our prices are export netto prices.