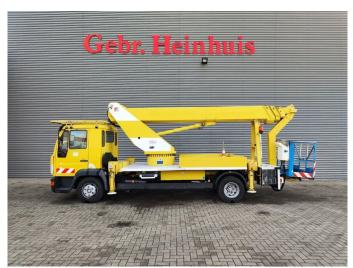

## MAN LC 4x2 Wumag WT 260 German Truck!

## **Beschrijving**

Schade: schadevrij

MAN 8.163 LC 4x2.

Year: 2000.

Milage: 175.436 km. Manual gearbox. max weight: 7490 kg.

Axle load: 1: 3400 kg. 2: 5200 kg. 2 persons. Radio.

Steelsuspension. Wheelbase: 4250 mm. Tyres: 235/75R17,5 70%.

Wumag WT 260. Year: 2000.

Max capacity basket: 280 kg / 3 persons.

Max working presure: 180 bar. Max lateral force: 360 N. Max wind speed: 12.5 m/s.

Rotated basket.

Electrical function in basket.

4 point outriggers.

Max working height: 26 meter.

German Truck!

ID NR: 500.

The General Terms and Conditions of Heinhuis are applicable to all adverts, offers and quotations by Heinhuis, all agreements entered into by Heinhuis and the negotiations preceding them. By any form of response you accept the applicability of the General Terms and Conditions of Heinhuis and you declare that you have taken note of these General Terms and Conditions. Our prices are export netto prices.