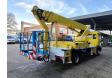

## MAN LC 4x2 Wumag WT 260 German Truck!

## **Beschrijving**

Schade: schadevrij

MAN 8.163 LC 4x2.

Year: 2000.

Milage: 175.436 km. Manual gearbox. max weight: 7490 kg.

Axle load: 1: 3400 kg. 2: 5200 kg. 2 persons. Radio.

Steelsuspension. Wheelbase: 4250 mm. Tyres: 235/75R17,5 70%.

Wumag WT 260. Year: 2000.

Max capacity basket: 280 kg / 3 persons.

Max working presure: 180 bar. Max lateral force: 360 N. Max wind speed: 12.5 m/s.

Rotated basket.

Electrical function in basket.

4 point outriggers.

Max working height: 26 meter.

German Truck!

ID NR: 500.

The General Terms and Conditions of Heinhuis are applicable to all adverts, offers and quotations by Heinhuis, all agreements entered into by Heinhuis and the negotiations preceding them. By any form of response you accept the applicability of the General Terms and Conditions of Heinhuis and you declare that you have taken note of these General Terms and Conditions. Our prices are export netto prices.