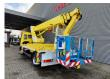

## MAN LC 4x2 Wumag WT 260 German Truck!

Wumag WT 260. Year: 2000.

Max capacity basket: 280 kg / 3 persons.

Max working presure: 180 bar. Max lateral force: 360 N. Max wind speed: 12.5 m/s.

Rotated basket.

Electrical function in basket.

4 point outriggers.