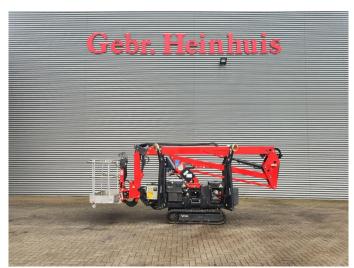

## Platform Basket Spider 15.75 Pro Petrol + Electric!

## **Beschrijving**

Schade: schadevrij

Platform Basket Spider 15.75 Pro.

Year: 2016. Hours: 1389. Weight: 2030 kg. CE machine. 8.2 KW Petrol. 2.2 KW Electric.

Max capacity basket: 200 kg / 2 persons + 40 kg.

Max wind speed: 12,5 m/s. Max permitted tilt: 1 degree.

40 daN. Widened UC. UC: 70%.

4 point outriggers. Radio Remote.

Max working height: 15 meter. Max outreach: 7.5 meter.

4 pieces available!

ID NR: 230 P.