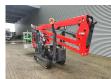

## Platform Basket Spider 15.75 Pro Petrol + Electric!

## **Beschrijving**

Schade: schadevrij

Platform Basket Spider 15.75 Pro.

Year: 2016. Hours: 1389. Weight: 2030 kg. CE machine. 8.2 KW Petrol. 2.2 KW Electric.

Max capacity basket: 200 kg / 2 persons + 40 kg.

Max wind speed: 12,5 m/s. Max permitted tilt: 1 degree.

40 daN. Widened UC. UC: 70%.

4 point outriggers. Radio Remote.

Max working height: 15 meter. Max outreach: 7.5 meter.

4 pieces available!

ID NR: 230 P.