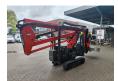

## Platform Basket Spider 15.75 Pro Petrol + Electric!

## **Beschrijving**

Schade: schadevrij

Platform Basket Spider 15.75 Pro.

Year: 2016. Hours: 1389. Weight: 2030 kg. CE machine. 8.2 KW Petrol. 2.2 KW Electric.

Max capacity basket: 200 kg / 2 persons + 40 kg.

Max wind speed: 12,5 m/s. Max permitted tilt: 1 degree.

40 daN. Widened UC. UC: 70%.

4 point outriggers. Radio Remote.

Max working height: 15 meter. Max outreach: 7.5 meter.

4 pieces available!

ID NR: 230 P.