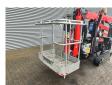

## Platform Basket Spider 15.75 Pro Petrol + Electric!

## **Beschrijving**

Schade: schadevrij

Platform Basket Spider 15.75 Pro.

Year: 2016. Hours: 1389. Weight: 2030 kg. CE machine. 8.2 KW Petrol. 2.2 KW Electric.

Max capacity basket: 200 kg / 2 persons + 40 kg.

Max wind speed: 12,5 m/s. Max permitted tilt: 1 degree.

40 daN. Widened UC. UC: 70%.

4 point outriggers. Radio Remote.

Max working height: 15 meter. Max outreach: 7.5 meter.

4 pieces available!

ID NR: 230 P.