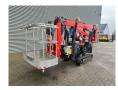

## Platform Basket Spider 15.75 Pro Petrol + Electric!

## **Beschrijving**

Schade: schadevrij

Platform Basket Spider 15.75 Pro.

Year: 2016. Hours: 1389. Weight: 2030 kg. CE machine. 8.2 KW Petrol. 2.2 KW Electric.

Max capacity basket: 200 kg / 2 persons + 40 kg.

Max wind speed: 12,5 m/s. Max permitted tilt: 1 degree.

40 daN. Widened UC. UC: 70%.

4 point outriggers. Radio Remote.

Max working height: 15 meter. Max outreach: 7.5 meter.

4 pieces available!

ID NR: 230 P.