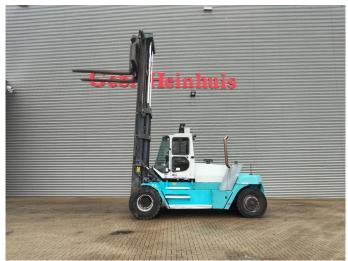

## **SMV** 16-1200B

## **Beschrijving**

Schade: schadevrij

SMV 16-1200B.

Year: 2011. Hours: 7144. Weight: 24.000 kg. CE machine.

Max lift capacity: 16.000 kg. Max lifting height: 5500 mm. Min own height: 4395 mm.

Side Shift.

Hydr. adjustable forks.

Seatheating. Airconditioning.

Forks: L: 2300 mm. W: 220 mm. H: 90 mm. Tyres: 12.00-20.

Front: 80%. Rear: 50%.

ID NR: 59.

The General Terms and Conditions of Heinhuis are applicable to all adverts, offers and quotations by Heinhuis, all agreements entered into by Heinhuis and the negotiations preceding them. By any form of response you accept the applicability of the General Terms and Conditions of Heinhuis and you declare that you have taken note of these General Terms and Conditions. Our prices are export netto prices.