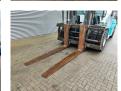

Seatheating. Airconditioning.

Forks: L: 2300 mm. W: 220 mm. H: 90 mm. Tyres: 12.00-20.

Front: 80%. Rear: 50%.

ID NR: 59.

The General Terms and Conditions of Heinhuis are applicable to all adverts, offers and quotations by Heinhuis, all agreements entered into by Heinhuis and the negotiations preceding them. By any form of response you accept the applicability of the General Terms and Conditions of Heinhuis and you declare that you have taken note of these General Terms and Conditions. Our prices are export netto prices.