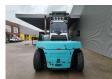

## **SMV** 16-1200B

## **Beschrijving**

Schade: schadevrij

SMV 16-1200B.

Year: 2011. Hours: 7144. Weight: 24.000 kg. CE machine.

Max lift capacity: 16.000 kg. Max lifting height: 5500 mm. Min own height: 4395 mm.

Side Shift.

Hydr. adjustable forks.

Seatheating. Airconditioning.

Forks: L: 2300 mm. W: 220 mm. H: 90 mm. Tyres: 12.00-20.

Front: 80%. Rear: 50%.

ID NR: 59.

The General Terms and Conditions of Heinhuis are applicable to all adverts, offers and quotations by Heinhuis, all agreements entered into by Heinhuis and the negotiations preceding them. By any form of response you accept the applicability of the General Terms and Conditions of Heinhuis and you declare that you have taken note of these General Terms and Conditions. Our prices are export netto prices.