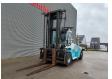

## **SMV** 16-1200B

## **Beschrijving**

Schade: schadevrij

SMV 16-1200B.

Year: 2011. Hours: 7144. Weight: 24.000 kg. CE machine.

Max lift capacity: 16.000 kg. Max lifting height: 5500 mm. Min own height: 4395 mm.

Side Shift.

Hydr. adjustable forks.

Seatheating. Airconditioning.

Forks: L: 2300 mm. W: 220 mm. H: 90 mm. Tyres: 12.00-20.

Front: 80%. Rear: 50%.

ID NR: 59.

The General Terms and Conditions of Heinhuis are applicable to all adverts, offers and quotations by Heinhuis, all agreements entered into by Heinhuis and the negotiations preceding them. By any form of response you accept the applicability of the General Terms and Conditions of Heinhuis and you declare that you have taken note of these General Terms and Conditions. Our prices are export netto prices.