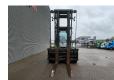

## **SMV** 16-1200B

## **Beschrijving**

Schade: schadevrij

SMV 16-1200B.

Year: 2011. Hours: 7144. Weight: 24.000 kg. CE machine.

Max lift capacity: 16.000 kg. Max lifting height: 5500 mm. Min own height: 4395 mm.

Side Shift.

Hydr. adjustable forks.

Seatheating. Airconditioning.

Forks: L: 2300 mm. W: 220 mm. H: 90 mm. Tyres: 12.00-20.

Front: 80%. Rear: 50%.

ID NR: 59.

The General Terms and Conditions of Heinhuis are applicable to all adverts, offers and quotations by Heinhuis, all agreements entered into by Heinhuis and the negotiations preceding them. By any form of response you accept the applicability of the General Terms and Conditions of Heinhuis and you declare that you have taken note of these General Terms and Conditions. Our prices are export netto prices.