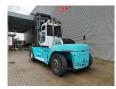

## **SMV** 16-1200B

## **Beschrijving**

Schade: schadevrij

SMV 16-1200B.

Year: 2011. Hours: 7144. Weight: 24.000 kg. CE machine.

Max lift capacity: 16.000 kg. Max lifting height: 5500 mm. Min own height: 4395 mm.

Side Shift.

Hydr. adjustable forks.

Seatheating. Airconditioning.

Forks: L: 2300 mm. W: 220 mm. H: 90 mm. Tyres: 12.00-20.

Front: 80%. Rear: 50%.

ID NR: 59.

The General Terms and Conditions of Heinhuis are applicable to all adverts, offers and quotations by Heinhuis, all agreements entered into by Heinhuis and the negotiations preceding them. By any form of response you accept the applicability of the General Terms and Conditions of Heinhuis and you declare that you have taken note of these General Terms and Conditions. Our prices are export netto prices.