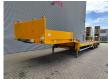

## Faymonville STZ-3UB Powersteering Bridge Ramps!

## **Beschrijving**

Schade: schadevrij

Faymonville STZ-3UB.

Year: 2013. 10 tons SAF axles. Weight: 12.300 kg. Max weight: 42.000 kg. Kingpin load: 18.000 kg.

Winch.

Hydr. works on NATO electricity from a truck.

EBA ABS ALB.

Powersteering 3 steering axles. Hydraulic bridge from floor to neck.

Lenght bridge: 3000 mm.

Airsuspension.

2 point hydraulic outriggers on the back.

2 way hydraulic ramps. Hydraulic from left to right. Lenght ramps: 2800 + 1700 mm.

Slitted floor.

Allu boards on neck.

Dimmensions:

Neck:

L: 3750 mm. W: 2480 mm. H: 1500 mm.

Kingpin load: 1250 mm.

Floor:

L: 9600 mm. W: 2550 mm. H: 900 mm.