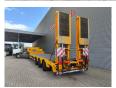

## Faymonville STZ-3UB Powersteering Bridge Ramps!

## **Beschrijving**

Schade: schadevrij

Faymonville STZ-3UB.

Year: 2013. 10 tons SAF axles. Weight: 12.300 kg. Max weight: 42.000 kg. Kingpin load: 18.000 kg.

Winch.

Hydr. works on NATO electricity from a truck.

EBA ABS ALB.

Powersteering 3 steering axles. Hydraulic bridge from floor to neck.

Lenght bridge: 3000 mm.

Airsuspension.

2 point hydraulic outriggers on the back.

2 way hydraulic ramps. Hydraulic from left to right. Lenght ramps: 2800 + 1700 mm.

Slitted floor.

Allu boards on neck.

Dimmensions:

Neck:

L: 3750 mm. W: 2480 mm. H: 1500 mm.

Kingpin load: 1250 mm.

Floor:

L: 9600 mm. W: 2550 mm. H: 900 mm.