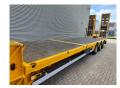

## Faymonville STZ-3UB Powersteering Bridge Ramps!

## **Beschrijving**

Schade: schadevrij

Faymonville STZ-3UB.

Year: 2013. 10 tons SAF axles. Weight: 12.300 kg. Max weight: 42.000 kg. Kingpin load: 18.000 kg.

Winch.

Hydr. works on NATO electricity from a truck.

EBA ABS ALB.

Powersteering 3 steering axles. Hydraulic bridge from floor to neck.

Lenght bridge: 3000 mm.

Airsuspension.

2 point hydraulic outriggers on the back.

2 way hydraulic ramps. Hydraulic from left to right. Lenght ramps: 2800 + 1700 mm.

Slitted floor.

Allu boards on neck.

Dimmensions:

Neck:

L: 3750 mm. W: 2480 mm. H: 1500 mm.

Kingpin load: 1250 mm.

Floor:

L: 9600 mm. W: 2550 mm. H: 900 mm.