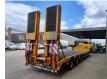

## Faymonville STZ-3UB Powersteering Bridge Ramps!

## **Beschrijving**

Schade: schadevrij

Faymonville STZ-3UB.

Year: 2013. 10 tons SAF axles. Weight: 12.300 kg. Max weight: 42.000 kg. Kingpin load: 18.000 kg.

Winch.

Hydr. works on NATO electricity from a truck.

EBA ABS ALB.

Powersteering 3 steering axles. Hydraulic bridge from floor to neck.

Lenght bridge: 3000 mm.

Airsuspension.

2 point hydraulic outriggers on the back.

2 way hydraulic ramps. Hydraulic from left to right. Lenght ramps: 2800 + 1700 mm.

Slitted floor.

Allu boards on neck.

Dimmensions:

Neck:

L: 3750 mm. W: 2480 mm. H: 1500 mm.

Kingpin load: 1250 mm.

Floor:

L: 9600 mm. W: 2550 mm. H: 900 mm.