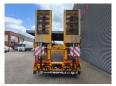

## Faymonville STZ-3UB Powersteering Bridge Ramps!

## **Beschrijving**

Schade: schadevrij

Faymonville STZ-3UB.

Year: 2013. 10 tons SAF axles. Weight: 12.300 kg. Max weight: 42.000 kg. Kingpin load: 18.000 kg.

Winch.

Hydr. works on NATO electricity from a truck.

EBA ABS ALB.

Powersteering 3 steering axles. Hydraulic bridge from floor to neck.

Lenght bridge: 3000 mm.

Airsuspension.

2 point hydraulic outriggers on the back.

2 way hydraulic ramps. Hydraulic from left to right. Lenght ramps: 2800 + 1700 mm.

Slitted floor.

Allu boards on neck.

Dimmensions:

Neck:

L: 3750 mm. W: 2480 mm. H: 1500 mm.

Kingpin load: 1250 mm.

Floor:

L: 9600 mm. W: 2550 mm. H: 900 mm.