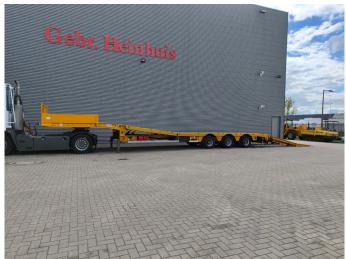

## Faymonville STZ-3UB Powersteering Bridge Ramps!

## **Beschrijving**

Schade: schadevrij

Faymonville STZ-3UB.

Year: 2013. 10 tons SAF axles. Weight: 12.300 kg. Max weight: 42.000 kg. Kingpin load: 18.000 kg.

Winch.

Hydr. works on NATO electricity from a truck.

EBA ABS ALB.

Powersteering 3 steering axles. Hydraulic bridge from floor to neck.

Lenght bridge: 3000 mm.

Airsuspension.

2 point hydraulic outriggers on the back.

2 way hydraulic ramps. Hydraulic from left to right. Lenght ramps: 2800 + 1700 mm.

Slitted floor.

Allu boards on neck.

Dimmensions:

Neck:

L: 3750 mm. W: 2480 mm. H: 1500 mm.

Kingpin load: 1250 mm.

Floor:

L: 9600 mm. W: 2550 mm. H: 900 mm.