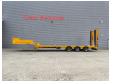

## Faymonville STZ-3UB Powersteering Bridge Ramps!

## **Beschrijving**

Schade: schadevrij

Faymonville STZ-3UB.

Year: 2013. 10 tons SAF axles. Weight: 12.300 kg. Max weight: 42.000 kg. Kingpin load: 18.000 kg.

Winch.

Hydr. works on NATO electricity from a truck.

EBA ABS ALB.

Powersteering 3 steering axles. Hydraulic bridge from floor to neck.

Lenght bridge: 3000 mm.

Airsuspension.

2 point hydraulic outriggers on the back.

2 way hydraulic ramps. Hydraulic from left to right. Lenght ramps: 2800 + 1700 mm.

Slitted floor.

Allu boards on neck.

Dimmensions:

Neck:

L: 3750 mm. W: 2480 mm. H: 1500 mm.

Kingpin load: 1250 mm.

Floor:

L: 9600 mm. W: 2550 mm. H: 900 mm.