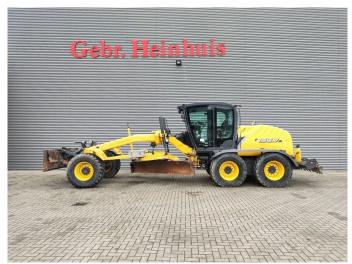

## **New Holland** F156.7A 6x6 Front + Midle Blade Ripper Trimble 3D laser NL Machine!

## **Beschrijving**

Schade: schadevrij

New Holland F156.7A 6x6.

Year: 2013. Hours: 11.646. Weight: 16.500 kg. CE machine. Axle load: 1: 5200 kg. 2: 5850 kg. 3: 5850 kg. 142 KW.

Frontblade: 2450 mm.

Midle blade: 3650 mm + 2 x 600 mm widening.

Ripper.

Trailer coupling. 40 KMH.

Trimble 3D laser. Airconditioning. Camera. ZF Gearbox.

Tyres: 17.5R25 70%.

NL machine!

ID NR: 83.

The General Terms and Conditions of Heinhuis are applicable to all adverts, offers and quotations by Heinhuis, all agreements entered into by Heinhuis and the negotiations preceding them. By any form of response you accept the applicability of the General Terms and Conditions of Heinhuis and you declare that you have taken note of these General Terms and Conditions. Our prices are export netto prices.