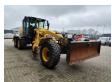

## **New Holland** F156.7A 6x6 Front + Midle Blade Ripper Trimble 3D laser NL Machine!

## **Beschrijving**

Schade: schadevrij

New Holland F156.7A 6x6.

Year: 2013. Hours: 11.646. Weight: 16.500 kg. CE machine. Axle load: 1: 5200 kg. 2: 5850 kg. 3: 5850 kg. 142 KW.

Frontblade: 2450 mm.

Midle blade: 3650 mm + 2 x 600 mm widening.

Ripper.

Trailer coupling. 40 KMH.

Trimble 3D laser. Airconditioning. Camera. ZF Gearbox.

Tyres: 17.5R25 70%.

NL machine!

ID NR: 83.

The General Terms and Conditions of Heinhuis are applicable to all adverts, offers and quotations by Heinhuis, all agreements entered into by Heinhuis and the negotiations preceding them. By any form of response you accept the applicability of the General Terms and Conditions of Heinhuis and you declare that you have taken note of these General Terms and Conditions. Our prices are export netto prices.