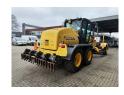

## **New Holland** F156.7A 6x6 Front + Midle Blade Ripper Trimble 3D laser NL Machine!

## **Beschrijving**

Schade: schadevrij

New Holland F156.7A 6x6.

Year: 2013. Hours: 11.646. Weight: 16.500 kg. CE machine. Axle load: 1: 5200 kg. 2: 5850 kg. 3: 5850 kg. 142 KW.

Frontblade: 2450 mm.

Midle blade: 3650 mm + 2 x 600 mm widening.

Ripper.

Trailer coupling. 40 KMH.

Trimble 3D laser. Airconditioning. Camera. ZF Gearbox.

Tyres: 17.5R25 70%.

NL machine!

ID NR: 83.

The General Terms and Conditions of Heinhuis are applicable to all adverts, offers and quotations by Heinhuis, all agreements entered into by Heinhuis and the negotiations preceding them. By any form of response you accept the applicability of the General Terms and Conditions of Heinhuis and you declare that you have taken note of these General Terms and Conditions. Our prices are export netto prices.