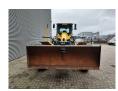

## **Beschrijving**

Schade: schadevrij

New Holland F156.7A 6x6.

Year: 2013. Hours: 11.646. Weight: 16.500 kg. CE machine. Axle load: 1: 5200 kg. 2: 5850 kg. 3: 5850 kg. 142 KW.

Frontblade: 2450 mm.

Midle blade: 3650 mm + 2 x 600 mm widening.

Ripper.

Trailer coupling. 40 KMH.

Trimble 3D laser. Airconditioning. Camera. ZF Gearbox.

Tyres: 17.5R25 70%.

NL machine!

ID NR: 83.

The General Terms and Conditions of Heinhuis are applicable to all adverts, offers and quotations by Heinhuis, all agreements entered into by Heinhuis and the negotiations preceding them. By any form of response you accept the applicability of the General Terms and Conditions of Heinhuis and you declare that you have taken note of these General Terms and Conditions. Our prices are export netto prices.