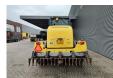

## **New Holland** F156.7A 6x6 Front + Midle Blade Ripper Trimble 3D laser NL Machine!

## **Beschrijving**

Schade: schadevrij

New Holland F156.7A 6x6.

Year: 2013. Hours: 11.646. Weight: 16.500 kg. CE machine. Axle load: 1: 5200 kg. 2: 5850 kg. 3: 5850 kg. 142 KW.

Frontblade: 2450 mm.

Midle blade: 3650 mm + 2 x 600 mm widening.

Ripper.

Trailer coupling. 40 KMH.

Trimble 3D laser. Airconditioning. Camera. ZF Gearbox.

Tyres: 17.5R25 70%.

NL machine!

ID NR: 83.

The General Terms and Conditions of Heinhuis are applicable to all adverts, offers and quotations by Heinhuis, all agreements entered into by Heinhuis and the negotiations preceding them. By any form of response you accept the applicability of the General Terms and Conditions of Heinhuis and you declare that you have taken note of these General Terms and Conditions. Our prices are export netto prices.