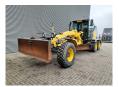

## **New Holland** F156.7A 6x6 Front + Midle Blade Ripper Trimble 3D laser NL Machine!

## **Beschrijving**

Schade: schadevrij

New Holland F156.7A 6x6.

Year: 2013. Hours: 11.646. Weight: 16.500 kg. CE machine. Axle load: 1: 5200 kg. 2: 5850 kg. 3: 5850 kg. 142 KW.

Frontblade: 2450 mm.

Midle blade: 3650 mm + 2 x 600 mm widening.

Ripper.

Trailer coupling. 40 KMH.

Trimble 3D laser. Airconditioning. Camera. ZF Gearbox.

Tyres: 17.5R25 70%.

NL machine!

ID NR: 83.

The General Terms and Conditions of Heinhuis are applicable to all adverts, offers and quotations by Heinhuis, all agreements entered into by Heinhuis and the negotiations preceding them. By any form of response you accept the applicability of the General Terms and Conditions of Heinhuis and you declare that you have taken note of these General Terms and Conditions. Our prices are export netto prices.