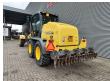

## **New Holland** F156.7A 6x6 Front + Midle Blade Ripper Trimble 3D laser NL Machine!

## **Beschrijving**

Schade: schadevrij

New Holland F156.7A 6x6.

Year: 2013. Hours: 11.646. Weight: 16.500 kg. CE machine. Axle load: 1: 5200 kg. 2: 5850 kg. 3: 5850 kg. 142 KW.

Frontblade: 2450 mm.

Midle blade: 3650 mm + 2 x 600 mm widening.

Ripper.

Trailer coupling. 40 KMH.

Trimble 3D laser. Airconditioning. Camera. ZF Gearbox.

Tyres: 17.5R25 70%.

NL machine!

ID NR: 83.

The General Terms and Conditions of Heinhuis are applicable to all adverts, offers and quotations by Heinhuis, all agreements entered into by Heinhuis and the negotiations preceding them. By any form of response you accept the applicability of the General Terms and Conditions of Heinhuis and you declare that you have taken note of these General Terms and Conditions. Our prices are export netto prices.