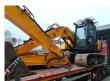

## JCB JS 130 LC 4F 2 Pieces!

## **Beschrijving**

Schade: schadevrij

JCB JS 130 LC 4F.

Year: 2019.
Hours: 6707.
Weight: 13.875 kg.
CE Machine.
81 KW.
Quick hitch.
3th hydr. function.
Seat heating.
Airconditioning.
Camera.
Pads: 700 mm.
Ad Blue.
UC + Sprockets: 20%.
1 Bucket.