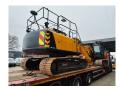

## JCB JS 130 LC 4F 2 Pieces!

## **Beschrijving**

Schade: schadevrij

JCB JS 130 LC 4F.

Year: 2019.
Hours: 6707.
Weight: 13.875 kg.
CE Machine.
81 KW.
Quick hitch.
3th hydr. function.
Seat heating.
Airconditioning.
Camera.
Pads: 700 mm.
Ad Blue.
UC + Sprockets: 20%.
1 Bucket.