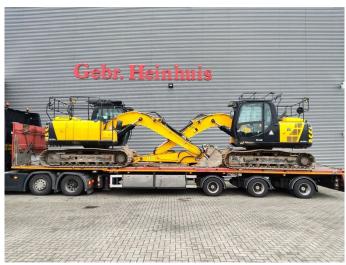

## JCB JS 130 LC 4F 2 Pieces!

## **Beschrijving**

Schade: schadevrij

JCB JS 130 LC 4F.

Year: 2019.
Hours: 6707.
Weight: 13.875 kg.
CE Machine.
81 KW.
Quick hitch.
3th hydr. function.
Seat heating.
Airconditioning.
Camera.
Pads: 700 mm.
Ad Blue.
UC + Sprockets: 20%.
1 Bucket.

2 Pieces available!

ID NR: 367.

The General Terms and Conditions of Heinhuis are applicable to all adverts, offers and quotations by Heinhuis, all agreements entered into by Heinhuis and the negotiations preceding them. By any form of response you accept the applicability of the General Terms and Conditions of Heinhuis and you declare that you have taken note of these General Terms and Conditions. Our prices are export netto prices.