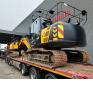

## JCB JS 130 LC 4F 2 Pieces!

#### Beschrijving

Schade: schadevrij

JCB JS 130 LC 4F.

Year: 2019. Hours: 6905. Weight: 13.875 kg. CE Machine. 81 KW. Quick hitch. 3th hydr. function. Seat heating. Airconditioning. Camera. Pads: 700 mm. Ad Blue. UC + Sprockets: 70%. 1 Bucket.

2 Pieces available!

ID NR: 368.

The General Terms and Conditions of Heinhuis are applicable to all adverts, offers and quotations by Heinhuis, all agreements entered into by Heinhuis and the negotiations preceding them. By any form of response you accept the applicability of the General Terms and Conditions of Heinhuis and you declare that you have taken note of these General Terms and Conditions. Our prices are export netto prices.