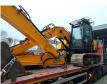

## JCB JS 130 LC 4F 2 Pieces!

#### Beschrijving

Schade: schadevrij

JCB JS 130 LC 4F.

Year: 2019. Hours: 6905. Weight: 13.875 kg. CE Machine. 81 KW. Quick hitch. 3th hydr. function. Seat heating. Airconditioning. Camera. Pads: 700 mm. Ad Blue. UC + Sprockets: 70%. 1 Bucket.