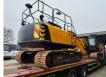

## JCB JS 130 LC 4F 2 Pieces!

#### Beschrijving

Schade: schadevrij

JCB JS 130 LC 4F.

Year: 2019. Hours: 6905. Weight: 13.875 kg. CE Machine. 81 KW. Quick hitch. 3th hydr. function. Seat heating. Airconditioning. Camera. Pads: 700 mm. Ad Blue. UC + Sprockets: 70%. 1 Bucket.