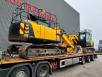

## JCB JS 130 LC 4F 2 Pieces!

#### Beschrijving

Schade: schadevrij

JCB JS 130 LC 4F.

Year: 2019. Hours: 6905. Weight: 13.875 kg. CE Machine. 81 KW. Quick hitch. 3th hydr. function. Seat heating. Airconditioning. Camera. Pads: 700 mm. Ad Blue. UC + Sprockets: 70%. 1 Bucket.

2 Pieces available!

ID NR: 368.

The General Terms and Conditions of Heinhuis are applicable to all adverts, offers and quotations by Heinhuis, all agreements entered into by Heinhuis and the negotiations preceding them. By any form of response you accept the applicability of the General Terms and Conditions of Heinhuis and you declare that you have taken note of these General Terms and Conditions. Our prices are export netto prices.