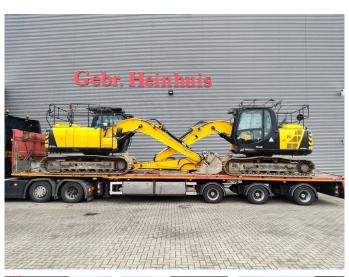

## JCB JS 130 LC 4F 2 Pieces!

#### Beschrijving

Schade: schadevrij

JCB JS 130 LC 4F.

Year: 2019. Hours: 6905. Weight: 13.875 kg. CE Machine. 81 KW. Quick hitch. 3th hydr. function. Seat heating. Airconditioning. Camera. Pads: 700 mm. Ad Blue. UC + Sprockets: 70%. 1 Bucket.

2 Pieces available!

ID NR: 368.

The General Terms and Conditions of Heinhuis are applicable to all adverts, offers and quotations by Heinhuis, all agreements entered into by Heinhuis and the negotiations preceding them. By any form of response you accept the applicability of the General Terms and Conditions of Heinhuis and you declare that you have taken note of these General Terms and Conditions. Our prices are export netto prices.