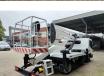

## Nissan 35.13 NT 400 Isoli PNT 205 NH 20.5 Meter!

## Beschrijving

Schade: schadevrij

Nissan Cabstar 35.13 NT 400.

Year: 2018. Milage: 36.851 km. Manual gearbox 6 gears. Max weight: 3500 kg. Axle load: 1: 1750 kg. 2: 2200 kg. 3 Persons. Electrical operated windows. Ad Blue. Wheelbase: 3350 mm. Tyres: 195/70R15 80%. Isoli PNT 205 NH. Year: 2018. Hours: 2597. Max capacity basket: 230 kg / 2 persons + 70 kg. Rotated basket. Electrical function in basket. 4 point outriggers. Max lateral force: 400 N. Max wind speed: 12,5 m/s. Max working height: 20.5 meter. Max outreach: 8.5 meter.