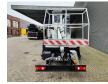

## Nissan 35.13 NT 400 Isoli PNT 205 NH 20.5 Meter!

## Beschrijving

Schade: schadevrij

Nissan Cabstar 35.13 NT 400.

Year: 2018. Milage: 36.851 km. Manual gearbox 6 gears. Max weight: 3500 kg. Axle load: 1: 1750 kg. 2: 2200 kg. 3 Persons. Electrical operated windows. Ad Blue. Wheelbase: 3350 mm. Tyres: 195/70R15 80%. Isoli PNT 205 NH. Year: 2018. Hours: 2597. Max capacity basket: 230 kg / 2 persons + 70 kg. Rotated basket. Electrical function in basket. 4 point outriggers. Max lateral force: 400 N. Max wind speed: 12,5 m/s. Max working height: 20.5 meter. Max outreach: 8.5 meter.