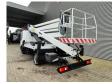

## Nissan 35.13 NT 400 Isoli PNT 205 NH 20.5 Meter!

## Beschrijving

Schade: schadevrij

Nissan Cabstar 35.13 NT 400.

Year: 2018. Milage: 36.851 km. Manual gearbox 6 gears. Max weight: 3500 kg. Axle load: 1: 1750 kg. 2: 2200 kg. 3 Persons. Electrical operated windows. Ad Blue. Wheelbase: 3350 mm. Tyres: 195/70R15 80%. Isoli PNT 205 NH. Year: 2018. Hours: 2597. Max capacity basket: 230 kg / 2 persons + 70 kg. Rotated basket. Electrical function in basket. 4 point outriggers. Max lateral force: 400 N. Max wind speed: 12,5 m/s. Max working height: 20.5 meter. Max outreach: 8.5 meter.