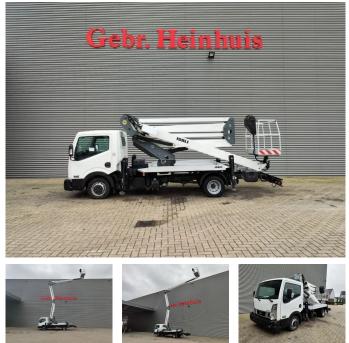

## Nissan 35.13 NT 400 Isoli PNT 205 NH 20.5 Meter!

## Beschrijving

Schade: schadevrij

Nissan Cabstar 35.13 NT 400.

Year: 2018. Milage: 36.851 km. Manual gearbox 6 gears. Max weight: 3500 kg. Axle load: 1: 1750 kg. 2: 2200 kg. 3 Persons. Electrical operated windows. Ad Blue. Wheelbase: 3350 mm. Tyres: 195/70R15 80%. Isoli PNT 205 NH. Year: 2018. Hours: 2597. Max capacity basket: 230 kg / 2 persons + 70 kg. Rotated basket. Electrical function in basket. 4 point outriggers. Max lateral force: 400 N. Max wind speed: 12,5 m/s. Max working height: 20.5 meter. Max outreach: 8.5 meter.