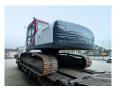

## **Beschrijving**

Schade: schadevrij

Case CX 240 B.

Year: 2008. Hours: 11.423. Weight: 26.400 kg. CE Machine. 132.1 KW.

3th and 4th hydr. function.

Airconditioning. Quick hitch. Pads: 600 mm. Sprockets: 80%.

UC: 80%.

1 Bucket: 125x146x50 cm.

German Machine!

ID NR: 65.

The General Terms and Conditions of Heinhuis are applicable to all adverts, offers and quotations by Heinhuis, all agreements entered into by Heinhuis and the negotiations preceding them. By any form of response you accept the applicability of the General Terms and Conditions of Heinhuis and you declare that you have taken note of these General Terms and Conditions. Our prices are export netto prices.