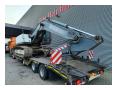

## Case CX 240 B

## **Beschrijving**

Schade: schadevrij

Case CX 240 B.

Year: 2008. Hours: 11.423. Weight: 26.400 kg. CE Machine. 132.1 KW.

3th and 4th hydr. function.

Airconditioning. Quick hitch. Pads: 600 mm. Sprockets: 80%.

UC: 80%.

1 Bucket: 125x146x50 cm.

German Machine!

ID NR: 65.

The General Terms and Conditions of Heinhuis are applicable to all adverts, offers and quotations by Heinhuis, all agreements entered into by Heinhuis and the negotiations preceding them. By any form of response you accept the applicability of the General Terms and Conditions of Heinhuis and you declare that you have taken note of these General Terms and Conditions. Our prices are export netto prices.