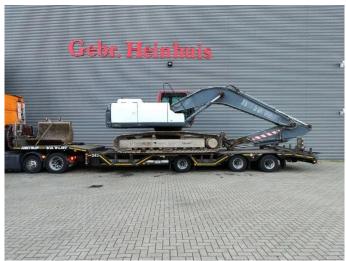

## Case CX 240 B

## **Beschrijving**

Schade: schadevrij

Case CX 240 B.

Year: 2008. Hours: 11.423. Weight: 26.400 kg. CE Machine. 132.1 KW.

3th and 4th hydr. function.

Airconditioning. Quick hitch. Pads: 600 mm. Sprockets: 80%.

UC: 80%.

1 Bucket: 125x146x50 cm.

German Machine!

ID NR: 65.

The General Terms and Conditions of Heinhuis are applicable to all adverts, offers and quotations by Heinhuis, all agreements entered into by Heinhuis and the negotiations preceding them. By any form of response you accept the applicability of the General Terms and Conditions of Heinhuis and you declare that you have taken note of these General Terms and Conditions. Our prices are export netto prices.