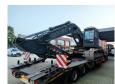

## Case CX 240 B

## **Beschrijving**

Schade: schadevrij

Case CX 240 B.

Year: 2008. Hours: 11.423. Weight: 26.400 kg. CE Machine. 132.1 KW.

3th and 4th hydr. function.

Airconditioning. Quick hitch. Pads: 600 mm. Sprockets: 80%.

UC: 80%.

1 Bucket: 125x146x50 cm.

German Machine!

ID NR: 65.

The General Terms and Conditions of Heinhuis are applicable to all adverts, offers and quotations by Heinhuis, all agreements entered into by Heinhuis and the negotiations preceding them. By any form of response you accept the applicability of the General Terms and Conditions of Heinhuis and you declare that you have taken note of these General Terms and Conditions. Our prices are export netto prices.