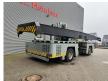

## BAUMANN GXS 350/25/41 Side Loader with Spreader!

## **Beschrijving**

Schade: schadevrij

Baumann GXS 350/25/41.

Year: 2008. Hours: 2138. Weight: 58.500 kg. CE machine.

Rating capacity: 35.000 kg.

Camera.

Hydraulic elevating cabin. Volvo Penta engine.

Right side from machine hydraulic suspension.

4 point hydraulic outriggers.

Picking and carrieing from containers.

Side Loader.

Tyres: 14.00-24/10.00.

New Condition!

ID NR: 52.

The General Terms and Conditions of Heinhuis are applicable to all adverts, offers and quotations by Heinhuis, all agreements entered into by Heinhuis and the negotiations preceding them. By any form of response you accept the applicability of the General Terms and Conditions of Heinhuis and you declare that you have taken note of these General Terms and Conditions. Our prices are export netto prices.