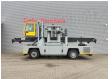

## BAUMANN GXS 350/25/41 Side Loader with Spreader!

## **Beschrijving**

Schade: schadevrij

Baumann GXS 350/25/41.

Year: 2008. Hours: 2138. Weight: 58.500 kg. CE machine.

Rating capacity: 35.000 kg.

Camera.

Hydraulic elevating cabin. Volvo Penta engine.

Right side from machine hydraulic suspension.

4 point hydraulic outriggers.

Picking and carrieing from containers.

Side Loader.

Tyres: 14.00-24/10.00.

New Condition!

ID NR: 52.

The General Terms and Conditions of Heinhuis are applicable to all adverts, offers and quotations by Heinhuis, all agreements entered into by Heinhuis and the negotiations preceding them. By any form of response you accept the applicability of the General Terms and Conditions of Heinhuis and you declare that you have taken note of these General Terms and Conditions. Our prices are export netto prices.