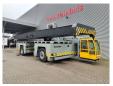

## BAUMANN GXS 350/25/41 Side Loader with Spreader!

## **Beschrijving**

Schade: schadevrij

Baumann GXS 350/25/41.

Year: 2008. Hours: 2138. Weight: 58.500 kg. CE machine.

Rating capacity: 35.000 kg.

Camera.

Hydraulic elevating cabin. Volvo Penta engine.

Right side from machine hydraulic suspension.

4 point hydraulic outriggers.

Picking and carrieing from containers.

Side Loader.

Tyres: 14.00-24/10.00.

New Condition!

ID NR: 52.

The General Terms and Conditions of Heinhuis are applicable to all adverts, offers and quotations by Heinhuis, all agreements entered into by Heinhuis and the negotiations preceding them. By any form of response you accept the applicability of the General Terms and Conditions of Heinhuis and you declare that you have taken note of these General Terms and Conditions. Our prices are export netto prices.