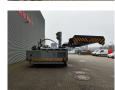

## BAUMANN GXS 350/25/41 Side Loader with Spreader!

## **Beschrijving**

Schade: schadevrij

Baumann GXS 350/25/41.

Year: 2008. Hours: 2138. Weight: 58.500 kg. CE machine.

Rating capacity: 35.000 kg.

Camera.

Hydraulic elevating cabin. Volvo Penta engine.

Right side from machine hydraulic suspension.

4 point hydraulic outriggers.

Picking and carrieing from containers.

Side Loader.

Tyres: 14.00-24/10.00.

New Condition!

ID NR: 52.

The General Terms and Conditions of Heinhuis are applicable to all adverts, offers and quotations by Heinhuis, all agreements entered into by Heinhuis and the negotiations preceding them. By any form of response you accept the applicability of the General Terms and Conditions of Heinhuis and you declare that you have taken note of these General Terms and Conditions. Our prices are export netto prices.