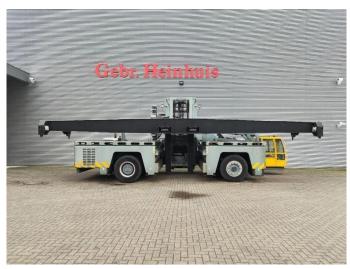

## BAUMANN GXS 350/25/41 Side Loader with Spreader!

## **Beschrijving**

Schade: schadevrij

Baumann GXS 350/25/41.

Year: 2008. Hours: 2138. Weight: 58.500 kg. CE machine.

Rating capacity: 35.000 kg.

Camera.

Hydraulic elevating cabin. Volvo Penta engine.

Right side from machine hydraulic suspension.

4 point hydraulic outriggers.

Picking and carrieing from containers.

Side Loader.

Tyres: 14.00-24/10.00.

New Condition!

ID NR: 52.

The General Terms and Conditions of Heinhuis are applicable to all adverts, offers and quotations by Heinhuis, all agreements entered into by Heinhuis and the negotiations preceding them. By any form of response you accept the applicability of the General Terms and Conditions of Heinhuis and you declare that you have taken note of these General Terms and Conditions. Our prices are export netto prices.