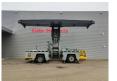

## BAUMANN GXS 350/25/41 Side Loader with Spreader!

## **Beschrijving**

Schade: schadevrij

Baumann GXS 350/25/41.

Year: 2008. Hours: 2138. Weight: 58.500 kg. CE machine.

Rating capacity: 35.000 kg.

Camera.

Hydraulic elevating cabin. Volvo Penta engine.

Right side from machine hydraulic suspension.

4 point hydraulic outriggers.

Picking and carrieing from containers.

Side Loader.

Tyres: 14.00-24/10.00.

New Condition!

ID NR: 52.

The General Terms and Conditions of Heinhuis are applicable to all adverts, offers and quotations by Heinhuis, all agreements entered into by Heinhuis and the negotiations preceding them. By any form of response you accept the applicability of the General Terms and Conditions of Heinhuis and you declare that you have taken note of these General Terms and Conditions. Our prices are export netto prices.