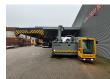

## BAUMANN GXS 350/25/41 Side Loader with Spreader!

## **Beschrijving**

Schade: schadevrij

Baumann GXS 350/25/41.

Year: 2008. Hours: 2138. Weight: 58.500 kg. CE machine.

Rating capacity: 35.000 kg.

Camera.

Hydraulic elevating cabin. Volvo Penta engine.

Right side from machine hydraulic suspension.

4 point hydraulic outriggers.

Picking and carrieing from containers.

Side Loader.

Tyres: 14.00-24/10.00.

New Condition!

ID NR: 52.

The General Terms and Conditions of Heinhuis are applicable to all adverts, offers and quotations by Heinhuis, all agreements entered into by Heinhuis and the negotiations preceding them. By any form of response you accept the applicability of the General Terms and Conditions of Heinhuis and you declare that you have taken note of these General Terms and Conditions. Our prices are export netto prices.