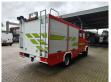

## Mercedes-Benz Vario 815D Doka Feuerwehr 13.000 KM!

## **Beschrijving**

Schade: schadevrij

Mercedes Benz 815D 4x2.

Year: 2004.

Milage: 13.224 km.

Automatic.

Max weight: 7490 kg.

Axle load: 1: 2500 kg. 2: 5600 kg. 6 Persons DOKA.