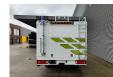

## Mercedes-Benz Vario 815D Doka Feuerwehr 13.000 KM!

## **Beschrijving**

Schade: schadevrij

Mercedes Benz 815D 4x2.

Year: 2004.

Milage: 13.224 km.

Automatic.

Max weight: 7490 kg.

Axle load: 1: 2500 kg. 2: 5600 kg. 6 Persons DOKA.

Electrical operated windows and mirrors.

Nightheater. Steelsuspension. Wheelbase: 3700 mm. Waterpump.

Watertank.

Tyres: 205/75R17,5 70%.

ID NR: 18.

The General Terms and Conditions of Heinhuis are applicable to all adverts, offers and quotations by Heinhuis, all agreements entered into by Heinhuis and the negotiations preceding them. By any form of response you accept the applicability of the General Terms and Conditions of Heinhuis and you declare that you have taken note of these General Terms and Conditions. Our prices are export netto prices.