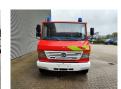

## Mercedes-Benz Vario 815D Doka Feuerwehr 13.000 KM!

## **Beschrijving**

Schade: schadevrij

Mercedes Benz 815D 4x2.

Year: 2004.

Milage: 13.224 km.

Automatic.

Max weight: 7490 kg.

Axle load: 1: 2500 kg. 2: 5600 kg. 6 Persons DOKA.