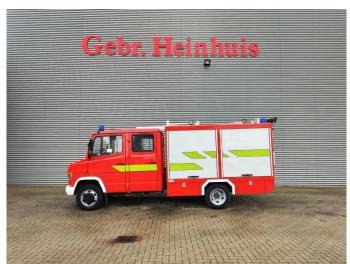

## Mercedes-Benz Vario 815D Doka Feuerwehr 13.000 KM!

## **Beschrijving**

Schade: schadevrij

Mercedes Benz 815D 4x2.

Year: 2004.

Milage: 13.224 km.

Automatic.

Max weight: 7490 kg.

Axle load: 1: 2500 kg. 2: 5600 kg. 6 Persons DOKA.

Electrical operated windows and mirrors.

Nightheater. Steelsuspension. Wheelbase: 3700 mm. Waterpump.

Watertank.

Tyres: 205/75R17,5 70%.

ID NR: 18.

The General Terms and Conditions of Heinhuis are applicable to all adverts, offers and quotations by Heinhuis, all agreements entered into by Heinhuis and the negotiations preceding them. By any form of response you accept the applicability of the General Terms and Conditions of Heinhuis and you declare that you have taken note of these General Terms and Conditions. Our prices are export netto prices.