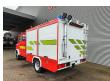

## Mercedes-Benz Vario 815D Doka Feuerwehr 13.000 KM!

## **Beschrijving**

Schade: schadevrij

Mercedes Benz 815D 4x2.

Year: 2004.

Milage: 13.224 km.

Automatic.

Max weight: 7490 kg.

Axle load: 1: 2500 kg. 2: 5600 kg. 6 Persons DOKA.

Electrical operated windows and mirrors.

Nightheater. Steelsuspension. Wheelbase: 3700 mm. Waterpump.

Watertank.

Tyres: 205/75R17,5 70%.

ID NR: 18.

The General Terms and Conditions of Heinhuis are applicable to all adverts, offers and quotations by Heinhuis, all agreements entered into by Heinhuis and the negotiations preceding them. By any form of response you accept the applicability of the General Terms and Conditions of Heinhuis and you declare that you have taken note of these General Terms and Conditions. Our prices are export netto prices.