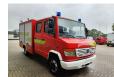

## Mercedes-Benz Vario 815D Doka Feuerwehr 13.000 KM!

## **Beschrijving**

Schade: schadevrij

Mercedes Benz 815D 4x2.

Year: 2004.

Milage: 13.224 km.

Automatic.

Max weight: 7490 kg.

Axle load: 1: 2500 kg. 2: 5600 kg. 6 Persons DOKA.