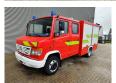

## Mercedes-Benz Vario 815D Doka Feuerwehr 13.000 KM!

## **Beschrijving**

Schade: schadevrij

Mercedes Benz 815D 4x2.

Year: 2004.

Milage: 13.224 km.

Automatic.

Max weight: 7490 kg.

Axle load: 1: 2500 kg. 2: 5600 kg. 6 Persons DOKA.

Electrical operated windows and mirrors.

Nightheater. Steelsuspension. Wheelbase: 3700 mm. Waterpump.

Watertank.

Tyres: 205/75R17,5 70%.

ID NR: 18.

The General Terms and Conditions of Heinhuis are applicable to all adverts, offers and quotations by Heinhuis, all agreements entered into by Heinhuis and the negotiations preceding them. By any form of response you accept the applicability of the General Terms and Conditions of Heinhuis and you declare that you have taken note of these General Terms and Conditions. Our prices are export netto prices.