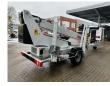

## Beschrijving

Schade: schadevrij

Dino 230T.

Year: 2013. Hours: 3138. Weight: 2960 kg. CE machine. Max capacity basket: 215 kg / 2 persons + 55 kg. Max permitted tilt: 0.3 degree. 50 Hz. Max wind speed; 12,5 m/s. Max lateral force: 400 N. Min working temprature: - 20 degree. 230 Volt. Moover. 4 point outriggers. Petrol + Electric. Max working height: 23 meter. Max outreach: 11.8 meter. Rotated basket. Electrical function in basket. Tyres: 235/75R17,5 80%.