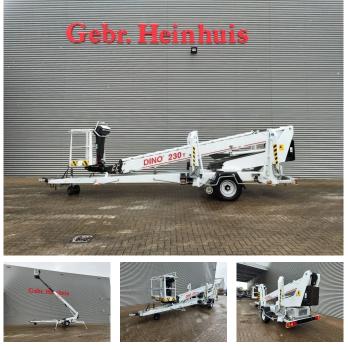

## Beschrijving

Schade: schadevrij

Dino 230T.

Year: 2013. Hours: 3138. Weight: 2960 kg. CE machine. Max capacity basket: 215 kg / 2 persons + 55 kg. Max permitted tilt: 0.3 degree. 50 Hz. Max wind speed; 12,5 m/s. Max lateral force: 400 N. Min working temprature: - 20 degree. 230 Volt. Moover. 4 point outriggers. Petrol + Electric. Max working height: 23 meter. Max outreach: 11.8 meter. Rotated basket. Electrical function in basket. Tyres: 235/75R17,5 80%.