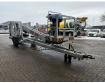

## Beschrijving

Schade: schadevrij

Dino 230T.

Year: 2013. Hours: 3138. Weight: 2960 kg. CE machine. Max capacity basket: 215 kg / 2 persons + 55 kg. Max permitted tilt: 0.3 degree. 50 Hz. Max wind speed; 12,5 m/s. Max lateral force: 400 N. Min working temprature: - 20 degree. 230 Volt. Moover. 4 point outriggers. Petrol + Electric. Max working height: 23 meter. Max outreach: 11.8 meter. Rotated basket. Electrical function in basket. Tyres: 235/75R17,5 80%.