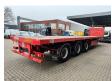

## Nooteboom OVB-42-03V 7.95 M Extand. Powersteering!

## **Beschrijving**

Schade: schadevrij

Nooteboom OVB-42-03V.

Year: 1999. 9 tons SAF axles. Weight: 10.720 kg. Max weight: 42.000 kg. Kingpin load: 15.000 kg. 7.95 meter extandable. Powersteering 3 steering axles.

Central greasing system.

Hydraulic from trailer works on NATO.

Airsuspension. Toolboxes.

2 x betweentable (2x12 cm).

Dimmensions floor: L: 13.600 mm. W: 2520 mm. H: 1400 mm.

Kingpin height: 1300 mm. Tyres: 385/65R22,5 70%.