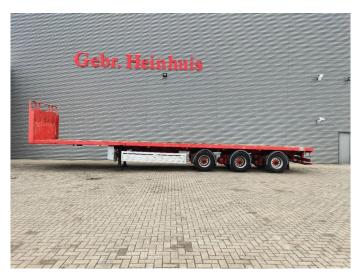

## Nooteboom OVB-42-03V 7.95 M Extand. Powersteering!

## **Beschrijving**

Schade: schadevrij

Nooteboom OVB-42-03V.

Year: 1999. 9 tons SAF axles. Weight: 10.720 kg. Max weight: 42.000 kg. Kingpin load: 15.000 kg. 7.95 meter extandable. Powersteering 3 steering axles.

Central greasing system.

Hydraulic from trailer works on NATO.

Airsuspension. Toolboxes.

2 x betweentable (2x12 cm).

Dimmensions floor: L: 13.600 mm. W: 2520 mm. H: 1400 mm.

Kingpin height: 1300 mm. Tyres: 385/65R22,5 70%.