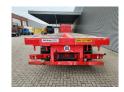

## Nooteboom OVB-42-03V 7.95 M Extand. Powersteering!

## **Beschrijving**

Schade: schadevrij

Nooteboom OVB-42-03V.

Year: 1999. 9 tons SAF axles. Weight: 10.720 kg. Max weight: 42.000 kg. Kingpin load: 15.000 kg. 7.95 meter extandable. Powersteering 3 steering axles.

Central greasing system.

Hydraulic from trailer works on NATO.

Airsuspension. Toolboxes.

2 x betweentable (2x12 cm).

Dimmensions floor: L: 13.600 mm. W: 2520 mm. H: 1400 mm.

Kingpin height: 1300 mm. Tyres: 385/65R22,5 70%.