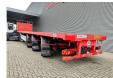

## Nooteboom OVB-42-03V 7.95 M Extand. Powersteering!

## **Beschrijving**

Schade: schadevrij

Nooteboom OVB-42-03V.

Year: 1999. 9 tons SAF axles. Weight: 10.720 kg. Max weight: 42.000 kg. Kingpin load: 15.000 kg. 7.95 meter extandable. Powersteering 3 steering axles.

Central greasing system.

Hydraulic from trailer works on NATO.

Airsuspension. Toolboxes.

2 x betweentable (2x12 cm).

Dimmensions floor: L: 13.600 mm. W: 2520 mm. H: 1400 mm.

Kingpin height: 1300 mm. Tyres: 385/65R22,5 70%.