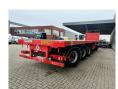

## Nooteboom OVB-42-03V 7.95 M Extand. Powersteering!

## **Beschrijving**

Schade: schadevrij

Nooteboom OVB-42-03V.

Year: 1999. 9 tons SAF axles. Weight: 10.720 kg. Max weight: 42.000 kg. Kingpin load: 15.000 kg. 7.95 meter extandable. Powersteering 3 steering axles.

Central greasing system.

Hydraulic from trailer works on NATO.

Airsuspension. Toolboxes.

2 x betweentable (2x12 cm).

Dimmensions floor: L: 13.600 mm. W: 2520 mm. H: 1400 mm.

Kingpin height: 1300 mm. Tyres: 385/65R22,5 70%.