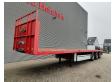

## Nooteboom OVB-42-03V 7.95 M Extand. Powersteering!

## **Beschrijving**

Schade: schadevrij

Nooteboom OVB-42-03V.

Year: 1999. 9 tons SAF axles. Weight: 10.720 kg. Max weight: 42.000 kg. Kingpin load: 15.000 kg. 7.95 meter extandable. Powersteering 3 steering axles.

Central greasing system.

Hydraulic from trailer works on NATO.

Airsuspension. Toolboxes.

2 x betweentable (2x12 cm).

Dimmensions floor: L: 13.600 mm. W: 2520 mm. H: 1400 mm.

Kingpin height: 1300 mm. Tyres: 385/65R22,5 70%.