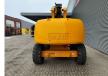

#### Beschrijving

Schade: schadevrij

Haulotte H25TPX.

Year: 2012. Hours: 4357. Weight: 13.850 kg. CE machine. 32.1 KW. Hatz 3L41C engine. Rotated basket. Max capacity basket: 230 kg/2 persons + 70 kg. Max lateral force: 400 N. Max wind speed: 12,5 m/s. Max permitted tilt: 5 degree / 40%. Max working height: 25 meter. Max outreach: 17,5 meter. Tyres: 385/65-22,5 80%.