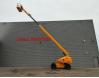

## Haulotte H25TPX

#### Beschrijving

Schade: schadevrij

Haulotte H25TPX.

Year: 2012. Hours: 4357. Weight: 13.850 kg. CE machine. 32.1 KW. Hatz 3L41C engine. Rotated basket. Max capacity basket: 230 kg/2 persons + 70 kg. Max lateral force: 400 N. Max wind speed: 12,5 m/s. Max permitted tilt: 5 degree / 40%. Max working height: 25 meter. Max outreach: 17,5 meter. Tyres: 385/65-22,5 80%.