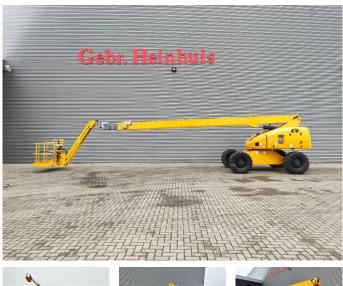

## Haulotte H25TPX

#### Beschrijving

Schade: schadevrij

Haulotte H25TPX.

Year: 2012. Hours: 4357. Weight: 13.850 kg. CE machine. 32.1 KW. Hatz 3L41C engine. Rotated basket. Max capacity basket: 230 kg/2 persons + 70 kg. Max lateral force: 400 N. Max wind speed: 12,5 m/s. Max permitted tilt: 5 degree / 40%. Max working height: 25 meter. Max outreach: 17,5 meter. Tyres: 385/65-22,5 80%.