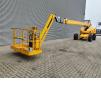

## Haulotte H25TPX

#### Beschrijving

Schade: schadevrij

Haulotte H25TPX.

Year: 2012. Hours: 4357. Weight: 13.850 kg. CE machine. 32.1 KW. Hatz 3L41C engine. Rotated basket. Max capacity basket: 230 kg/2 persons + 70 kg. Max lateral force: 400 N. Max wind speed: 12,5 m/s. Max permitted tilt: 5 degree / 40%. Max working height: 25 meter. Max outreach: 17,5 meter. Tyres: 385/65-22,5 80%.