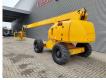

## Haulotte H25TPX

#### Beschrijving

Schade: schadevrij

Haulotte H25TPX.

Year: 2012. Hours: 4357. Weight: 13.850 kg. CE machine. 32.1 KW. Hatz 3L41C engine. Rotated basket. Max capacity basket: 230 kg/2 persons + 70 kg. Max lateral force: 400 N. Max wind speed: 12,5 m/s. Max permitted tilt: 5 degree / 40%. Max working height: 25 meter. Max outreach: 17,5 meter. Tyres: 385/65-22,5 80%.