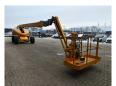

#### Beschrijving

Schade: schadevrij

Haulotte H25TPX.

Year: 2012. Hours: 4357. Weight: 13.850 kg. CE machine. 32.1 KW. Hatz 3L41C engine. Rotated basket. Max capacity basket: 230 kg/2 persons + 70 kg. Max lateral force: 400 N. Max wind speed: 12,5 m/s. Max permitted tilt: 5 degree / 40%. Max working height: 25 meter. Max outreach: 17,5 meter. Tyres: 385/65-22,5 80%.