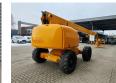

#### Beschrijving

Schade: schadevrij

Haulotte H25TPX.

Year: 2012. Hours: 4357. Weight: 13.850 kg. CE machine. 32.1 KW. Hatz 3L41C engine. Rotated basket. Max capacity basket: 230 kg/2 persons + 70 kg. Max lateral force: 400 N. Max wind speed: 12,5 m/s. Max permitted tilt: 5 degree / 40%. Max working height: 25 meter. Max outreach: 17,5 meter. Tyres: 385/65-22,5 80%.