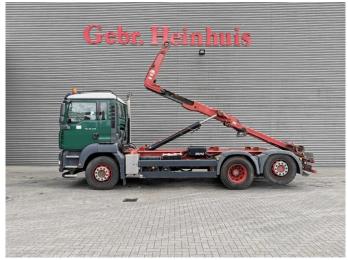

## MAN 6x2 Multilift 21 Tons Hooklift!

## **Beschrijving**

Schade: schadevrij

MAN TGA 26.440 6x2.

Year: 2009.

Milage: 555.391 km. Manual gearbox 8 gears. Weight: 11.200 kg. Max weight: 26.000 kg.

Axle load: 1: 8000 kg. 2: 11.500 kg. 3: 7500 kg. Euro 4.

Multilift XR21Z56. Year: 2008.

Capacity: 21.000 kg.

ID NR: 107.

The General Terms and Conditions of Heinhuis are applicable to all adverts, offers and quotations by Heinhuis, all agreements entered into by Heinhuis and the negotiations preceding them. By any form of response you accept the applicability of the General Terms and Conditions of Heinhuis and you declare that you have taken note of these General Terms and Conditions. Our prices are export netto prices.