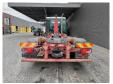

## MAN 6x2 Multilift 21 Tons Hooklift!

Multilift XR21Z56. Year: 2008.

Capacity: 21.000 kg.

ID NR: 107.

The General Terms and Conditions of Heinhuis are applicable to all adverts, offers and quotations by Heinhuis, all agreements entered into by Heinhuis and the negotiations preceding them. By any form of response you accept the applicability of the General Terms and Conditions of Heinhuis and you declare that you have taken note of these General Terms and Conditions. Our prices are export netto prices.