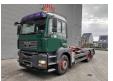

## MAN 6x2 Multilift 21 Tons Hooklift!

## **Beschrijving**

Schade: schadevrij

MAN TGA 26.440 6x2.

Year: 2009.

Milage: 555.391 km. Manual gearbox 8 gears. Weight: 11.200 kg. Max weight: 26.000 kg.

Axle load: 1: 8000 kg. 2: 11.500 kg. 3: 7500 kg. Euro 4.

Retarder / Intarder.

Radio CD. Airconditioning.

Electrical operated windows and mirrors.

Wheelbase: 1-2: 4150 mm. 1-3: 5500 mm. Digital tacho. Fridge.

On the back airsuspension.

3th axle liftaxle.

Rockinger trailer coupling. Tyres: 315/80R22,5 70%.