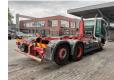

## MAN 6x2 Multilift 21 Tons Hooklift!

Multilift XR21Z56. Year: 2008.

Capacity: 21.000 kg.

ID NR: 107.

The General Terms and Conditions of Heinhuis are applicable to all adverts, offers and quotations by Heinhuis, all agreements entered into by Heinhuis and the negotiations preceding them. By any form of response you accept the applicability of the General Terms and Conditions of Heinhuis and you declare that you have taken note of these General Terms and Conditions. Our prices are export netto prices.