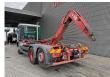

## MAN 6x2 Multilift 21 Tons Hooklift!

Multilift XR21Z56. Year: 2008.

Capacity: 21.000 kg.

ID NR: 107.

The General Terms and Conditions of Heinhuis are applicable to all adverts, offers and quotations by Heinhuis, all agreements entered into by Heinhuis and the negotiations preceding them. By any form of response you accept the applicability of the General Terms and Conditions of Heinhuis and you declare that you have taken note of these General Terms and Conditions. Our prices are export netto prices.