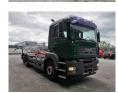

## MAN 6x2 Multilift 21 Tons Hooklift!

## **Beschrijving**

Schade: schadevrij

MAN TGA 26.440 6x2.

Year: 2009.

Milage: 555.391 km. Manual gearbox 8 gears. Weight: 11.200 kg. Max weight: 26.000 kg.

Axle load: 1: 8000 kg. 2: 11.500 kg. 3: 7500 kg. Euro 4.