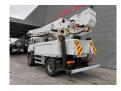

## **Altec** TA 60 20.3 meter 46 kV Isolated MAN LE 18.280 4x4 3 persons!

## Beschrijving

Schade: schadevrij

MAN LE 18.280 4x4.

Year: 2006.

Milage: 95.254 km. Manual gearbox 8 gears. Weight: 11.900 kg. Max weight: 18.400 kg.

Axle load: 1: 7200 kg. 2: 11.200 kg. Euro 3. 3 Persons. Seatheating. Cruise Control.

Electrical operated windows.

Radio CD.

Digital tacho.

Webasto nightheater.

Steelsuspension.

Hubreduction.

Wheelbase: 3800 mm. Tyres: 395/85R20 70%.

Altec TA 60.

Basket capacity: 272 kg.

Max platform height: 18.3 meter. Max working height: 20.3 meter. Design voltage: 46 AC kV.

4 point outriggers. Rotated basket.

ID NR: 222.

The General Terms and Conditions of Heinhuis are applicable to all adverts, offers and quotations by Heinhuis, all agreements entered into by Heinhuis and the negotiations preceding them. By any form of response you accept the applicability of the General Terms and Conditions of Heinhuis and you declare that you have taken note of these General Terms and Conditions. Our prices are export netto prices.