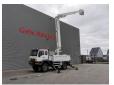

## **Altec** TA 60 20.3 meter 46 kV Isolated MAN LE 18.280 4x4 3 persons!

## Beschrijving

Schade: schadevrij

MAN LE 18.280 4x4.

Year: 2006.

Milage: 95.254 km. Manual gearbox 8 gears. Weight: 11.900 kg. Max weight: 18.400 kg.

Axle load: 1: 7200 kg. 2: 11.200 kg. Euro 3. 3 Persons. Seatheating. Cruise Control.

Electrical operated windows.

Radio CD.

Digital tacho.

Webasto nightheater.

Steelsuspension.

Hubreduction.

Wheelbase: 3800 mm. Tyres: 395/85R20 70%.

Altec TA 60.

Basket capacity: 272 kg.

Max platform height: 18.3 meter. Max working height: 20.3 meter. Design voltage: 46 AC kV.

4 point outriggers. Rotated basket.

ID NR: 222.

The General Terms and Conditions of Heinhuis are applicable to all adverts, offers and quotations by Heinhuis, all agreements entered into by Heinhuis and the negotiations preceding them. By any form of response you accept the applicability of the General Terms and Conditions of Heinhuis and you declare that you have taken note of these General Terms and Conditions. Our prices are export netto prices.