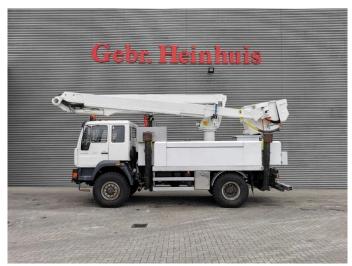

## **Altec** TA 60 20.3 meter 46 kV Isolated MAN LE 18.280 4x4 3 persons!

## Beschrijving

Schade: schadevrij

MAN LE 18.280 4x4.

Year: 2006.

Milage: 95.254 km. Manual gearbox 8 gears. Weight: 11.900 kg. Max weight: 18.400 kg.

Axle load: 1: 7200 kg. 2: 11.200 kg. Euro 3. 3 Persons. Seatheating. Cruise Control.

Electrical operated windows.

Radio CD.

Digital tacho.

Webasto nightheater.

Steelsuspension.

Hubreduction.

Wheelbase: 3800 mm. Tyres: 395/85R20 70%.

Altec TA 60.

Basket capacity: 272 kg.

Max platform height: 18.3 meter. Max working height: 20.3 meter. Design voltage: 46 AC kV.

4 point outriggers. Rotated basket.

ID NR: 222.

The General Terms and Conditions of Heinhuis are applicable to all adverts, offers and quotations by Heinhuis, all agreements entered into by Heinhuis and the negotiations preceding them. By any form of response you accept the applicability of the General Terms and Conditions of Heinhuis and you declare that you have taken note of these General Terms and Conditions. Our prices are export netto prices.