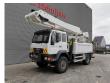

## **Altec** TA 60 20.3 meter 46 kV Isolated MAN LE 18.280 4x4 3 persons!

## Beschrijving

Schade: schadevrij

MAN LE 18.280 4x4.

Year: 2006.

Milage: 95.254 km. Manual gearbox 8 gears. Weight: 11.900 kg. Max weight: 18.400 kg.

Axle load: 1: 7200 kg. 2: 11.200 kg. Euro 3. 3 Persons. Seatheating. Cruise Control.

Electrical operated windows.

Radio CD.

Digital tacho.

Webasto nightheater.

Steelsuspension.

Hubreduction.

Wheelbase: 3800 mm. Tyres: 395/85R20 70%.

Altec TA 60.

Basket capacity: 272 kg.

Max platform height: 18.3 meter. Max working height: 20.3 meter. Design voltage: 46 AC kV.

4 point outriggers. Rotated basket.

ID NR: 222.

The General Terms and Conditions of Heinhuis are applicable to all adverts, offers and quotations by Heinhuis, all agreements entered into by Heinhuis and the negotiations preceding them. By any form of response you accept the applicability of the General Terms and Conditions of Heinhuis and you declare that you have taken note of these General Terms and Conditions. Our prices are export netto prices.