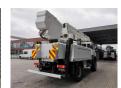

## **Altec** TA 60 20.3 meter 46 kV Isolated MAN LE 18.280 4x4 3 persons!

## Beschrijving

Schade: schadevrij

MAN LE 18.280 4x4.

Year: 2006.

Milage: 95.254 km. Manual gearbox 8 gears. Weight: 11.900 kg. Max weight: 18.400 kg.

Axle load: 1: 7200 kg. 2: 11.200 kg. Euro 3. 3 Persons. Seatheating. Cruise Control.

Electrical operated windows.

Radio CD.

Digital tacho.

Webasto nightheater.

Steelsuspension.

Hubreduction.

Wheelbase: 3800 mm. Tyres: 395/85R20 70%.

Altec TA 60.

Basket capacity: 272 kg.

Max platform height: 18.3 meter. Max working height: 20.3 meter. Design voltage: 46 AC kV.

4 point outriggers. Rotated basket.

ID NR: 222.

The General Terms and Conditions of Heinhuis are applicable to all adverts, offers and quotations by Heinhuis, all agreements entered into by Heinhuis and the negotiations preceding them. By any form of response you accept the applicability of the General Terms and Conditions of Heinhuis and you declare that you have taken note of these General Terms and Conditions. Our prices are export netto prices.