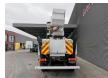

## **Altec** TA 60 20.3 meter 46 kV Isolated MAN LE 18.280 4x4 3 persons!

## Beschrijving

Schade: schadevrij

MAN LE 18.280 4x4.

Year: 2006.

Milage: 95.254 km. Manual gearbox 8 gears. Weight: 11.900 kg. Max weight: 18.400 kg.

Axle load: 1: 7200 kg. 2: 11.200 kg. Euro 3. 3 Persons. Seatheating. Cruise Control.

Electrical operated windows.

Radio CD.

Digital tacho.

Webasto nightheater.

Steelsuspension.

Hubreduction.

Wheelbase: 3800 mm. Tyres: 395/85R20 70%.

Altec TA 60.

Basket capacity: 272 kg.

Max platform height: 18.3 meter. Max working height: 20.3 meter. Design voltage: 46 AC kV.

4 point outriggers. Rotated basket.

ID NR: 222.

The General Terms and Conditions of Heinhuis are applicable to all adverts, offers and quotations by Heinhuis, all agreements entered into by Heinhuis and the negotiations preceding them. By any form of response you accept the applicability of the General Terms and Conditions of Heinhuis and you declare that you have taken note of these General Terms and Conditions. Our prices are export netto prices.