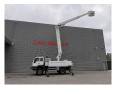

## **Altec** TA 60 20.3 meter 46 kV Isolated MAN LE 18.280 4x4 3 persons!

## Beschrijving

Schade: schadevrij

MAN LE 18.280 4x4.

Year: 2006.

Milage: 95.254 km. Manual gearbox 8 gears. Weight: 11.900 kg. Max weight: 18.400 kg.

Axle load: 1: 7200 kg. 2: 11.200 kg. Euro 3. 3 Persons. Seatheating. Cruise Control.

Electrical operated windows.

Radio CD.

Digital tacho.

Webasto nightheater.

Steelsuspension.

Hubreduction.

Wheelbase: 3800 mm. Tyres: 395/85R20 70%.

Altec TA 60.

Basket capacity: 272 kg.

Max platform height: 18.3 meter. Max working height: 20.3 meter. Design voltage: 46 AC kV.

4 point outriggers. Rotated basket.

ID NR: 222.

The General Terms and Conditions of Heinhuis are applicable to all adverts, offers and quotations by Heinhuis, all agreements entered into by Heinhuis and the negotiations preceding them. By any form of response you accept the applicability of the General Terms and Conditions of Heinhuis and you declare that you have taken note of these General Terms and Conditions. Our prices are export netto prices.