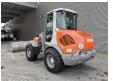

## **Atlas** 80 Bucket + Forks German Machine Full Service Original Hours!

## **Beschrijving**

Schade: schadevrij

Atlas 80.

Year: 2011. Hours: 3901. Weight: 5750 kg. Max weight: 6500 kg. CE machine.

Deutz TD 2011 engine.

59.3 KW.
Axle load:
1: 3000 kg.
2: 4100 kg.
Quick hitch.
3th hydr. function.
Joystick.
1 set forks.

1 bucket with teeth. Tyres: 405/70R20 80%.

German Machine!

ID NR: 60.

The General Terms and Conditions of Heinhuis are applicable to all adverts, offers and quotations by Heinhuis, all agreements entered into by Heinhuis and the negotiations preceding them. By any form of response you accept the applicability of the General Terms and Conditions of Heinhuis and you declare that you have taken note of these General Terms and Conditions. Our prices are export netto prices.