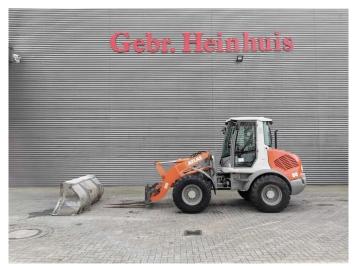

## **Atlas** 80 Bucket + Forks German Machine Full Service Original Hours!

## **Beschrijving**

Schade: schadevrij

Atlas 80.

Year: 2011. Hours: 3901. Weight: 5750 kg. Max weight: 6500 kg. CE machine.

Deutz TD 2011 engine.

59.3 KW.
Axle load:
1: 3000 kg.
2: 4100 kg.
Quick hitch.
3th hydr. function.
Joystick.
1 set forks.

1 bucket with teeth. Tyres: 405/70R20 80%.

German Machine!

ID NR: 60.

The General Terms and Conditions of Heinhuis are applicable to all adverts, offers and quotations by Heinhuis, all agreements entered into by Heinhuis and the negotiations preceding them. By any form of response you accept the applicability of the General Terms and Conditions of Heinhuis and you declare that you have taken note of these General Terms and Conditions. Our prices are export netto prices.