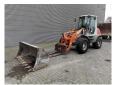

## **Atlas** 80 Bucket + Forks German Machine Full Service Original Hours!

## **Beschrijving**

Schade: schadevrij

Atlas 80.

Year: 2011. Hours: 3901. Weight: 5750 kg. Max weight: 6500 kg. CE machine.

Deutz TD 2011 engine.

59.3 KW.
Axle load:
1: 3000 kg.
2: 4100 kg.
Quick hitch.
3th hydr. function.
Joystick.
1 set forks.

1 bucket with teeth. Tyres: 405/70R20 80%.

German Machine!

ID NR: 60.

The General Terms and Conditions of Heinhuis are applicable to all adverts, offers and quotations by Heinhuis, all agreements entered into by Heinhuis and the negotiations preceding them. By any form of response you accept the applicability of the General Terms and Conditions of Heinhuis and you declare that you have taken note of these General Terms and Conditions. Our prices are export netto prices.