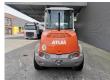

## **Atlas** 80 Bucket + Forks German Machine Full Service Original Hours!

## **Beschrijving**

Schade: schadevrij

Atlas 80.

Year: 2011. Hours: 3901. Weight: 5750 kg. Max weight: 6500 kg. CE machine.

Deutz TD 2011 engine.

59.3 KW.
Axle load:
1: 3000 kg.
2: 4100 kg.
Quick hitch.
3th hydr. function.
Joystick.
1 set forks.

1 bucket with teeth. Tyres: 405/70R20 80%.

German Machine!

ID NR: 60.

The General Terms and Conditions of Heinhuis are applicable to all adverts, offers and quotations by Heinhuis, all agreements entered into by Heinhuis and the negotiations preceding them. By any form of response you accept the applicability of the General Terms and Conditions of Heinhuis and you declare that you have taken note of these General Terms and Conditions. Our prices are export netto prices.