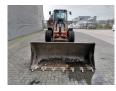

## **Atlas** 80 Bucket + Forks German Machine Full Service Original Hours!

## **Beschrijving**

Schade: schadevrij

Atlas 80.

Year: 2011. Hours: 3901. Weight: 5750 kg. Max weight: 6500 kg. CE machine.

Deutz TD 2011 engine.

59.3 KW.
Axle load:
1: 3000 kg.
2: 4100 kg.
Quick hitch.
3th hydr. function.
Joystick.
1 set forks.

1 bucket with teeth. Tyres: 405/70R20 80%.

German Machine!

ID NR: 60.

The General Terms and Conditions of Heinhuis are applicable to all adverts, offers and quotations by Heinhuis, all agreements entered into by Heinhuis and the negotiations preceding them. By any form of response you accept the applicability of the General Terms and Conditions of Heinhuis and you declare that you have taken note of these General Terms and Conditions. Our prices are export netto prices.