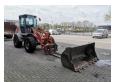

## **Atlas** 80 Bucket + Forks German Machine Full Service Original Hours!

## **Beschrijving**

Schade: schadevrij

Atlas 80.

Year: 2011. Hours: 3901. Weight: 5750 kg. Max weight: 6500 kg. CE machine.

Deutz TD 2011 engine.

59.3 KW.
Axle load:
1: 3000 kg.
2: 4100 kg.
Quick hitch.
3th hydr. function.
Joystick.
1 set forks.

1 bucket with teeth. Tyres: 405/70R20 80%.

German Machine!

ID NR: 60.

The General Terms and Conditions of Heinhuis are applicable to all adverts, offers and quotations by Heinhuis, all agreements entered into by Heinhuis and the negotiations preceding them. By any form of response you accept the applicability of the General Terms and Conditions of Heinhuis and you declare that you have taken note of these General Terms and Conditions. Our prices are export netto prices.