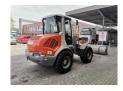

## **Atlas** 80 Bucket + Forks German Machine Full Service Original Hours!

## **Beschrijving**

Schade: schadevrij

Atlas 80.

Year: 2011. Hours: 3901. Weight: 5750 kg. Max weight: 6500 kg. CE machine.

Deutz TD 2011 engine.

59.3 KW.
Axle load:
1: 3000 kg.
2: 4100 kg.
Quick hitch.
3th hydr. function.
Joystick.
1 set forks.

1 bucket with teeth. Tyres: 405/70R20 80%.

German Machine!

ID NR: 60.

The General Terms and Conditions of Heinhuis are applicable to all adverts, offers and quotations by Heinhuis, all agreements entered into by Heinhuis and the negotiations preceding them. By any form of response you accept the applicability of the General Terms and Conditions of Heinhuis and you declare that you have taken note of these General Terms and Conditions. Our prices are export netto prices.