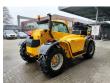

## Merlo P32.6 Panoramic 2 Pieces!

## **Beschrijving**

Schade: schadevrij

Merlo P32.6 Panoramic.

Year: 2008. Hours: 3972.

Max weight: 6300 kg.

CE Machine.

Max lift capacity: 3200 kg. Max lift height: 6 meter.

Axle load: 1: 4250 kg. 2: 4250 kg.

Deutz BF4M 2012 engine.

74.9 KW / 100 HP.

4x4x4.

Quick hitch.
1 set forks.

3th hydr. function. Tyres: 405/70-20 70%.

2 Pieces available.

ID NR: 78.

The General Terms and Conditions of Heinhuis are applicable to all adverts, offers and quotations by Heinhuis, all agreements entered into by Heinhuis and the negotiations preceding them. By any form of response you accept the applicability of the General Terms and Conditions of Heinhuis and you declare that you have taken note of these General Terms and Conditions. Our prices are export netto prices.