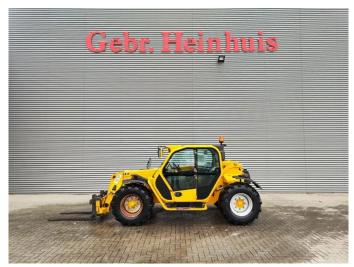

## Merlo P32.6 Panoramic 2 Pieces!

## **Beschrijving**

Schade: schadevrij

Merlo P32.6 Panoramic.

Year: 2008. Hours: 3972.

Max weight: 6300 kg.

CE Machine.

Max lift capacity: 3200 kg. Max lift height: 6 meter.

Axle load: 1: 4250 kg. 2: 4250 kg.

Deutz BF4M 2012 engine.

74.9 KW / 100 HP.

4x4x4.

Quick hitch.
1 set forks.

3th hydr. function. Tyres: 405/70-20 70%.

2 Pieces available.

ID NR: 78.

The General Terms and Conditions of Heinhuis are applicable to all adverts, offers and quotations by Heinhuis, all agreements entered into by Heinhuis and the negotiations preceding them. By any form of response you accept the applicability of the General Terms and Conditions of Heinhuis and you declare that you have taken note of these General Terms and Conditions. Our prices are export netto prices.