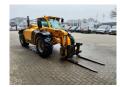

## Merlo P32.6 Panoramic 2 Pieces!

## **Beschrijving**

Schade: schadevrij

Merlo P32.6 Panoramic.

Year: 2008. Hours: 3972.

Max weight: 6300 kg.

CE Machine.

Max lift capacity: 3200 kg. Max lift height: 6 meter.

Axle load: 1: 4250 kg. 2: 4250 kg.

Deutz BF4M 2012 engine.

74.9 KW / 100 HP.

4x4x4.

Quick hitch.
1 set forks.

3th hydr. function. Tyres: 405/70-20 70%.

2 Pieces available.

ID NR: 78.

The General Terms and Conditions of Heinhuis are applicable to all adverts, offers and quotations by Heinhuis, all agreements entered into by Heinhuis and the negotiations preceding them. By any form of response you accept the applicability of the General Terms and Conditions of Heinhuis and you declare that you have taken note of these General Terms and Conditions. Our prices are export netto prices.