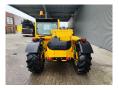

## Merlo P32.6 Panoramic 2 Pieces!

## **Beschrijving**

Schade: schadevrij

Merlo P32.6 Panoramic.

Year: 2008. Hours: 3972.

Max weight: 6300 kg.

CE Machine.

Max lift capacity: 3200 kg. Max lift height: 6 meter.

Axle load: 1: 4250 kg. 2: 4250 kg.

Deutz BF4M 2012 engine.

74.9 KW / 100 HP.

4x4x4.

Quick hitch.
1 set forks.

3th hydr. function. Tyres: 405/70-20 70%.

2 Pieces available.

ID NR: 78.

The General Terms and Conditions of Heinhuis are applicable to all adverts, offers and quotations by Heinhuis, all agreements entered into by Heinhuis and the negotiations preceding them. By any form of response you accept the applicability of the General Terms and Conditions of Heinhuis and you declare that you have taken note of these General Terms and Conditions. Our prices are export netto prices.