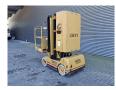

## Grove Toucan 1100 - 11 Meter - Full Electric!

## **Beschrijving**

Schade: schadevrij

Grove Toucan 1100.

Year: 1997. Hours: 781. Weight: 3560 kg. CE Machine.

Max capacity basket: 265 kg / 2 persons + 85 kg.

Travel height: 11 meter.

Max permitted tilt: 2 degree.

24 V Full electric. Max lateral force: 400 N. Max wind speed: 30 kmh.

Height: 2190 mm.

Non marking Full rubber tyres.

ID NR: 279.

The General Terms and Conditions of Heinhuis are applicable to all adverts, offers and quotations by Heinhuis, all agreements entered into by Heinhuis and the negotiations preceding them. By any form of response you accept the applicability of the General Terms and Conditions of Heinhuis and you declare that you have taken note of these General Terms and Conditions. Our prices are export netto prices.