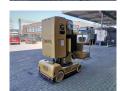

## Grove Toucan 1100 - 11 Meter - Full Electric!

## **Beschrijving**

Schade: schadevrij

Grove Toucan 1100.

Year: 1997. Hours: 781. Weight: 3560 kg. CE Machine.

Max capacity basket: 265 kg / 2 persons + 85 kg.

Travel height: 11 meter.

Max permitted tilt: 2 degree.

24 V Full electric. Max lateral force: 400 N. Max wind speed: 30 kmh.

Height: 2190 mm.

Non marking Full rubber tyres.

ID NR: 279.

The General Terms and Conditions of Heinhuis are applicable to all adverts, offers and quotations by Heinhuis, all agreements entered into by Heinhuis and the negotiations preceding them. By any form of response you accept the applicability of the General Terms and Conditions of Heinhuis and you declare that you have taken note of these General Terms and Conditions. Our prices are export netto prices.