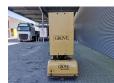

## Grove Toucan 1100 - 11 Meter - Full Electric!

## **Beschrijving**

Schade: schadevrij

Grove Toucan 1100.

Year: 1997. Hours: 781. Weight: 3560 kg. CE Machine.

Max capacity basket: 265 kg / 2 persons + 85 kg.

Travel height: 11 meter.

Max permitted tilt: 2 degree.

24 V Full electric. Max lateral force: 400 N. Max wind speed: 30 kmh.

Height: 2190 mm.

Non marking Full rubber tyres.

ID NR: 279.

The General Terms and Conditions of Heinhuis are applicable to all adverts, offers and quotations by Heinhuis, all agreements entered into by Heinhuis and the negotiations preceding them. By any form of response you accept the applicability of the General Terms and Conditions of Heinhuis and you declare that you have taken note of these General Terms and Conditions. Our prices are export netto prices.