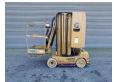

## Grove Toucan 1100 - 11 Meter - Full Electric!

## **Beschrijving**

Schade: schadevrij

Grove Toucan 1100.

Year: 1997. Hours: 781. Weight: 3560 kg. CE Machine.

Max capacity basket: 265 kg / 2 persons + 85 kg.

Travel height: 11 meter.

Max permitted tilt: 2 degree.

24 V Full electric. Max lateral force: 400 N. Max wind speed: 30 kmh.

Height: 2190 mm.

Non marking Full rubber tyres.

ID NR: 279.

The General Terms and Conditions of Heinhuis are applicable to all adverts, offers and quotations by Heinhuis, all agreements entered into by Heinhuis and the negotiations preceding them. By any form of response you accept the applicability of the General Terms and Conditions of Heinhuis and you declare that you have taken note of these General Terms and Conditions. Our prices are export netto prices.