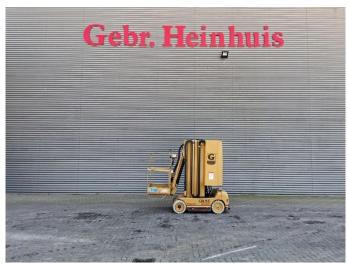

## Grove Toucan 1100 - 11 Meter - Full Electric!

## **Beschrijving**

Schade: schadevrij

Grove Toucan 1100.

Year: 1997. Hours: 781. Weight: 3560 kg. CE Machine.

Max capacity basket: 265 kg / 2 persons + 85 kg.

Travel height: 11 meter.

Max permitted tilt: 2 degree.

24 V Full electric. Max lateral force: 400 N. Max wind speed: 30 kmh.

Height: 2190 mm.

Non marking Full rubber tyres.

ID NR: 279.

The General Terms and Conditions of Heinhuis are applicable to all adverts, offers and quotations by Heinhuis, all agreements entered into by Heinhuis and the negotiations preceding them. By any form of response you accept the applicability of the General Terms and Conditions of Heinhuis and you declare that you have taken note of these General Terms and Conditions. Our prices are export netto prices.