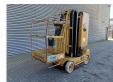

## Grove Toucan 1100 - 11 Meter - Full Electric!

## **Beschrijving**

Schade: schadevrij

Grove Toucan 1100.

Year: 1997. Hours: 781. Weight: 3560 kg. CE Machine.

Max capacity basket: 265 kg / 2 persons + 85 kg.

Travel height: 11 meter.

Max permitted tilt: 2 degree.

24 V Full electric. Max lateral force: 400 N. Max wind speed: 30 kmh.

Height: 2190 mm.

Non marking Full rubber tyres.

ID NR: 279.

The General Terms and Conditions of Heinhuis are applicable to all adverts, offers and quotations by Heinhuis, all agreements entered into by Heinhuis and the negotiations preceding them. By any form of response you accept the applicability of the General Terms and Conditions of Heinhuis and you declare that you have taken note of these General Terms and Conditions. Our prices are export netto prices.