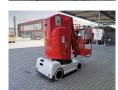

## Grove Toucan 1100 11 Meter Full Electric!

## **Beschrijving**

Schade: schadevrij

Grove Toucan 1100.

Year: 2000. Hours: 323. Weight: 3560 kg. CE machine.

Max capacity basket: 265 kg / 2 persons + 85 kg.

Travel height: 11 meter.

Max permitted tilt: 2 degree.
24 Volt Full electric!

Max lateral force: 400 N.

Max wind speed: 30 kmh.

Height: 2190 mm.

Non marking full rubber tyres.

ID NR: 243.

The General Terms and Conditions of Heinhuis are applicable to all adverts, offers and quotations by Heinhuis, all agreements entered into by Heinhuis and the negotiations preceding them. By any form of response you accept the applicability of the General Terms and Conditions of Heinhuis and you declare that you have taken note of these General Terms and Conditions. Our prices are export netto prices.