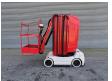

## Grove Toucan 1100 11 Meter Full Electric!

## **Beschrijving**

Schade: schadevrij

Grove Toucan 1100.

Year: 2000. Hours: 323. Weight: 3560 kg. CE machine.

Max capacity basket: 265 kg / 2 persons + 85 kg.

Travel height: 11 meter.

Max permitted tilt: 2 degree.
24 Volt Full electric!

Max lateral force: 400 N.

Max wind speed: 30 kmh.

Height: 2190 mm.

Non marking full rubber tyres.

ID NR: 243.

The General Terms and Conditions of Heinhuis are applicable to all adverts, offers and quotations by Heinhuis, all agreements entered into by Heinhuis and the negotiations preceding them. By any form of response you accept the applicability of the General Terms and Conditions of Heinhuis and you declare that you have taken note of these General Terms and Conditions. Our prices are export netto prices.