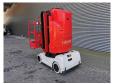

## Grove Toucan 1100 11 Meter Full Electric!

## **Beschrijving**

Schade: schadevrij

Grove Toucan 1100.

Year: 2000. Hours: 323. Weight: 3560 kg. CE machine.

Max capacity basket: 265 kg / 2 persons + 85 kg.

Travel height: 11 meter.

Max permitted tilt: 2 degree.
24 Volt Full electric!

Max lateral force: 400 N.

Max wind speed: 30 kmh.

Height: 2190 mm.

Non marking full rubber tyres.

ID NR: 243.

The General Terms and Conditions of Heinhuis are applicable to all adverts, offers and quotations by Heinhuis, all agreements entered into by Heinhuis and the negotiations preceding them. By any form of response you accept the applicability of the General Terms and Conditions of Heinhuis and you declare that you have taken note of these General Terms and Conditions. Our prices are export netto prices.