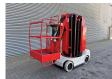

## Grove Toucan 1100 11 Meter Full Electric!

## **Beschrijving**

Schade: schadevrij

Grove Toucan 1100.

Year: 2000. Hours: 323. Weight: 3560 kg. CE machine.

Max capacity basket: 265 kg / 2 persons + 85 kg.

Travel height: 11 meter.

Max permitted tilt: 2 degree.
24 Volt Full electric!

Max lateral force: 400 N.

Max wind speed: 30 kmh.

Height: 2190 mm.

Non marking full rubber tyres.

ID NR: 243.

The General Terms and Conditions of Heinhuis are applicable to all adverts, offers and quotations by Heinhuis, all agreements entered into by Heinhuis and the negotiations preceding them. By any form of response you accept the applicability of the General Terms and Conditions of Heinhuis and you declare that you have taken note of these General Terms and Conditions. Our prices are export netto prices.