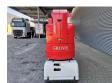

## Grove Toucan 1100 11 Meter Full Electric!

## **Beschrijving**

Schade: schadevrij

Grove Toucan 1100.

Year: 2000. Hours: 323. Weight: 3560 kg. CE machine.

Max capacity basket: 265 kg / 2 persons + 85 kg.

Travel height: 11 meter.

Max permitted tilt: 2 degree.
24 Volt Full electric!

Max lateral force: 400 N.

Max wind speed: 30 kmh.

Height: 2190 mm.

Non marking full rubber tyres.

ID NR: 243.

The General Terms and Conditions of Heinhuis are applicable to all adverts, offers and quotations by Heinhuis, all agreements entered into by Heinhuis and the negotiations preceding them. By any form of response you accept the applicability of the General Terms and Conditions of Heinhuis and you declare that you have taken note of these General Terms and Conditions. Our prices are export netto prices.