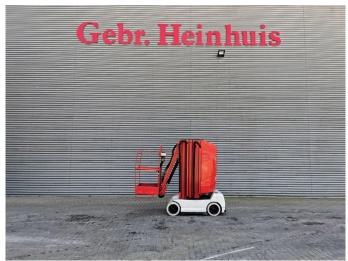

## Grove Toucan 1100 11 Meter Full Electric!

## **Beschrijving**

Schade: schadevrij

Grove Toucan 1100.

Year: 2000. Hours: 323. Weight: 3560 kg. CE machine.

Max capacity basket: 265 kg / 2 persons + 85 kg.

Travel height: 11 meter.

Max permitted tilt: 2 degree.
24 Volt Full electric!

Max lateral force: 400 N.

Max wind speed: 30 kmh.

Height: 2190 mm.

Non marking full rubber tyres.

ID NR: 243.

The General Terms and Conditions of Heinhuis are applicable to all adverts, offers and quotations by Heinhuis, all agreements entered into by Heinhuis and the negotiations preceding them. By any form of response you accept the applicability of the General Terms and Conditions of Heinhuis and you declare that you have taken note of these General Terms and Conditions. Our prices are export netto prices.