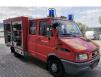

## Iveco TurboDaily 49-10 Feuerwehr 15.618 KM 2 Pieces!

## Beschrijving

Schade: schadevrij

Iveco TurboDaily 49-10.

Year: 1996. Milage: 15.618 km. Manual gearbox 5 gears. Weight: 3170 kg. Max weight: 5250 kg. Axle load: 1: 1800 kg. 2: 3700 kg. 6 Persons. Wheelbase: 3310 mm. Trailer coupling. Tyres: 195/75R16 80%. Ziegler TSF-W. Year: 1996. Pump. Water tank.