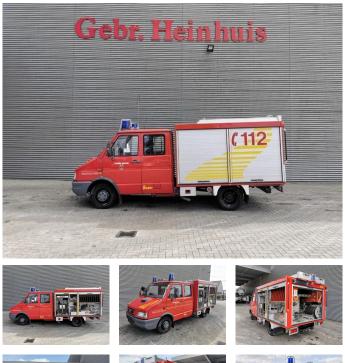

## Iveco TurboDaily 49-10 Feuerwehr 15.618 KM 2 Pieces!

## Beschrijving

Schade: schadevrij

Iveco TurboDaily 49-10.

Year: 1996. Milage: 15.618 km. Manual gearbox 5 gears. Weight: 3170 kg. Max weight: 5250 kg. Axle load: 1: 1800 kg. 2: 3700 kg. 6 Persons. Wheelbase: 3310 mm. Trailer coupling. Tyres: 195/75R16 80%. Ziegler TSF-W. Year: 1996. Pump. Water tank.