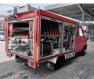

## Iveco TurboDaily 49-10 Feuerwehr 15.618 KM 2 Pieces!

## Beschrijving

Schade: schadevrij

Iveco TurboDaily 49-10.

Year: 1996. Milage: 15.618 km. Manual gearbox 5 gears. Weight: 3170 kg. Max weight: 5250 kg. Axle load: 1: 1800 kg. 2: 3700 kg. 6 Persons. Wheelbase: 3310 mm. Trailer coupling. Tyres: 195/75R16 80%. Ziegler TSF-W. Year: 1996. Pump. Water tank.