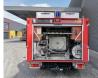

## Iveco TurboDaily 49-10 Feuerwehr 15.618 KM 2 Pieces!

## Beschrijving

Schade: schadevrij

Iveco TurboDaily 49-10.

Year: 1996. Milage: 15.618 km. Manual gearbox 5 gears. Weight: 3170 kg. Max weight: 5250 kg. Axle load: 1: 1800 kg. 2: 3700 kg. 6 Persons. Wheelbase: 3310 mm. Trailer coupling. Tyres: 195/75R16 80%. Ziegler TSF-W. Year: 1996. Pump. Water tank.