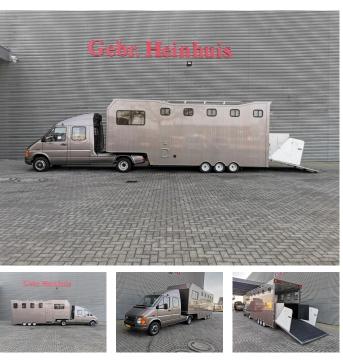

## **Volkswagen** 35 TDI + Veldhuizen P27-3 Horsetransport BE Combination!

## Beschrijving

Schade: schadevrij

Volkswagen LT TDI.

Year: 1999. Milage: 106.431 km. Manual gearbox 5 gears. Weight: 2320 kg. Max weight: 3500 kg. Axle load: 1: 1650 kg. 2: 2300 kg. 6 Persons. Airconditioning. Camera. Electrical operated windows. Wheelbase: 3550 mm. 5th wheel height: 900 mm. 96 KW. Tyres: 195/70R15 90%.

In combination with:

Veldhuizen P27-3.

Year: 1999. Weight: 2715 kg. max weight: 5700 kg. Airbraked. Dimmensions horse space: L: 3900 mm. W: 2250 mm. H: 2300 mm. Place for 5 horses. Backdoor. Sidedoor. Lifing with roundseat, Kitchen, toilet.

Very Nice BE Combination for Horsetransport!

ID NR: 662.

The General Terms and Conditions of Heinhuis are applicable to all adverts, offers and quotations by Heinhuis, all agreements entered into by Heinhuis and the negotiations preceding them. By any form of response you accept the applicability of the General Terms and Conditions of Heinhuis and you declare that you have taken note of these General Terms and Conditions. Our prices are export netto prices.