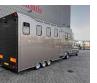

## **Volkswagen** 35 TDI + Veldhuizen P27-3 Horsetransport BE Combination!

In combination with:

Veldhuizen P27-3.

Year: 1999. Weight: 2715 kg. max weight: 5700 kg. Airbraked. Dimmensions horse space: L: 3900 mm. W: 2250 mm. H: 2300 mm. Place for 5 horses. Backdoor. Sidedoor. Lifing with roundseat, Kitchen, toilet.