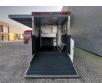

In combination with:

Veldhuizen P27-3.

Year: 1999. Weight: 2715 kg. max weight: 5700 kg. Airbraked. Dimmensions horse space: L: 3900 mm. W: 2250 mm. H: 2300 mm. Place for 5 horses. Backdoor. Sidedoor. Lifing with roundseat, Kitchen, toilet.