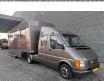

## Beschrijving

Schade: schadevrij

Volkswagen LT TDI.

Year: 1999. Milage: 106.431 km. Manual gearbox 5 gears. Weight: 2320 kg. Max weight: 3500 kg. Axle load: 1: 1650 kg. 2: 2300 kg. 6 Persons. Airconditioning. Camera. Electrical operated windows. Wheelbase: 3550 mm. 5th wheel height: 900 mm. 96 KW. Tyres: 195/70R15 90%.