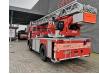

## Mercedes-Benz SK 1422 4x2 Metz DL30K 30 meter 21.680 KM!

## Beschrijving

Schade: schadevrij

Mercedes Benz SK 1422 4x2.

Year: 1987. Milage: 21.683 km. Manual gearbox 6 gears. Max weight: 15.000 kg. Axle load: 1: 5500 kg. 2: 10.000 kg. 3 Persons. Steelsuspension. Tyres: 11R22,5 90%. Metz DL30K. Year: 1987. Hours: 297. 4 point outriggers. Max working height: 30 Meter!