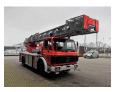

## Mercedes-Benz SK 1422 4x2 Metz DL30K 30 meter 21.680 KM!

## Beschrijving

Schade: schadevrij

Mercedes Benz SK 1422 4x2.

Year: 1987. Milage: 21.683 km. Manual gearbox 6 gears. Max weight: 15.000 kg. Axle load: 1: 5500 kg. 2: 10.000 kg. 3 Persons. Steelsuspension. Tyres: 11R22,5 90%. Metz DL30K. Year: 1987. Hours: 297. 4 point outriggers. Max working height: 30 Meter!