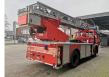

## Mercedes-Benz SK 1422 4x2 Metz DL30K 30 meter 21.680 KM!

## Beschrijving

Schade: schadevrij

Mercedes Benz SK 1422 4x2.

Year: 1987. Milage: 21.683 km. Manual gearbox 6 gears. Max weight: 15.000 kg. Axle load: 1: 5500 kg. 2: 10.000 kg. 3 Persons. Steelsuspension. Tyres: 11R22,5 90%. Metz DL30K. Year: 1987. Hours: 297. 4 point outriggers. Max working height: 30 Meter!