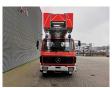

## Mercedes-Benz SK 1422 4x2 Metz DL30K 30 meter 21.680 KM!

## Beschrijving

Schade: schadevrij

Mercedes Benz SK 1422 4x2.

Year: 1987. Milage: 21.683 km. Manual gearbox 6 gears. Max weight: 15.000 kg. Axle load: 1: 5500 kg. 2: 10.000 kg. 3 Persons. Steelsuspension. Tyres: 11R22,5 90%. Metz DL30K. Year: 1987. Hours: 297. 4 point outriggers. Max working height: 30 Meter!