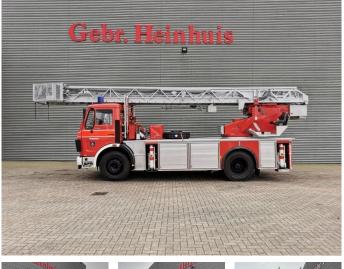

## Mercedes-Benz SK 1422 4x2 Metz DL30K 30 meter 21.680 KM!

## Beschrijving

Schade: schadevrij

Mercedes Benz SK 1422 4x2.

Year: 1987. Milage: 21.683 km. Manual gearbox 6 gears. Max weight: 15.000 kg. Axle load: 1: 5500 kg. 2: 10.000 kg. 3 Persons. Steelsuspension. Tyres: 11R22,5 90%. Metz DL30K. Year: 1987. Hours: 297. 4 point outriggers. Max working height: 30 Meter!