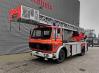

## Mercedes-Benz SK 1422 4x2 Metz DL30K 30 meter 21.680 KM!

## Beschrijving

Schade: schadevrij

Mercedes Benz SK 1422 4x2.

Year: 1987. Milage: 21.683 km. Manual gearbox 6 gears. Max weight: 15.000 kg. Axle load: 1: 5500 kg. 2: 10.000 kg. 3 Persons. Steelsuspension. Tyres: 11R22,5 90%. Metz DL30K. Year: 1987. Hours: 297. 4 point outriggers. Max working height: 30 Meter!