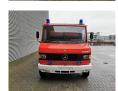

## Mercedes-Benz 811 D 4x2 - Feuerwehr - 10.000 KM!

## **Beschrijving**

Schade: schadevrij

Mercedes Benz 811 D 4x2.

Year: 1990.

Milage: 10.133 km. Manual gearbox 5 gears.

Weight: 4665 kg. Max weight: 7490 kg.

Axle load: 1: 2500 kg. 2: 5600 kg. 3 Persons. Engine brake.