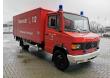

## Mercedes-Benz 811 D 4x2 - Feuerwehr - 10.000 KM!

## **Beschrijving**

Schade: schadevrij

Mercedes Benz 811 D 4x2.

Year: 1990.

Milage: 10.133 km. Manual gearbox 5 gears.

Weight: 4665 kg. Max weight: 7490 kg.

Axle load: 1: 2500 kg. 2: 5600 kg. 3 Persons. Engine brake.