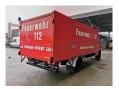

## Mercedes-Benz 811 D 4x2 - Feuerwehr - 10.000 KM!

## **Beschrijving**

Schade: schadevrij

Mercedes Benz 811 D 4x2.

Year: 1990.

Milage: 10.133 km. Manual gearbox 5 gears.

Weight: 4665 kg. Max weight: 7490 kg.

Axle load: 1: 2500 kg. 2: 5600 kg. 3 Persons. Engine brake.