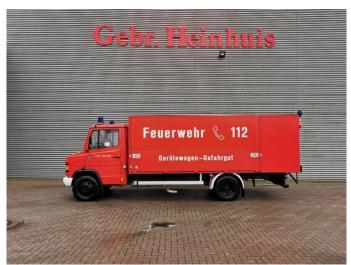

## Mercedes-Benz 811 D 4x2 - Feuerwehr - 10.000 KM!

## **Beschrijving**

Schade: schadevrij

Mercedes Benz 811 D 4x2.

Year: 1990.

Milage: 10.133 km. Manual gearbox 5 gears.

Weight: 4665 kg. Max weight: 7490 kg.

Axle load: 1: 2500 kg. 2: 5600 kg. 3 Persons. Engine brake.

Wheelbase: 4200 mm. Steelsuspension. Tyres: 8.5R17,5 90%. Ewers Hurowa PRU.

German Truck!

Like New!

ID NR: 68.

The General Terms and Conditions of Heinhuis are applicable to all adverts, offers and quotations by Heinhuis, all agreements entered into by Heinhuis and the negotiations preceding them. By any form of response you accept the applicability of the General Terms and Conditions of Heinhuis and you declare that you have taken note of these General Terms and Conditions. Our prices are export netto prices.