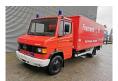

## Mercedes-Benz 811 D 4x2 Feuerwehr 10.000 KM!

## **Beschrijving**

Schade: schadevrij

Mercedes Benz 811 D 4x2.

Year: 1990.

Milage: 10.133 km. Manual gearbox 5 gears.

Weight: 4665 kg. Max weight: 7490 kg.

Axle load: 1: 2500 kg. 2: 5600 kg. 3 Persons. Engine brake.

Wheelbase: 4200 mm. Steelsuspension. Tyres: 8.5R17,5 90%. Ewers Hurowa PRU.

German Truck!

Like New!

ID NR: 68.

The General Terms and Conditions of Heinhuis are applicable to all adverts, offers and quotations by Heinhuis, all agreements entered into by Heinhuis and the negotiations preceding them. By any form of response you accept the applicability of the General Terms and Conditions of Heinhuis and you declare that you have taken note of these General Terms and Conditions. Our prices are export netto prices.