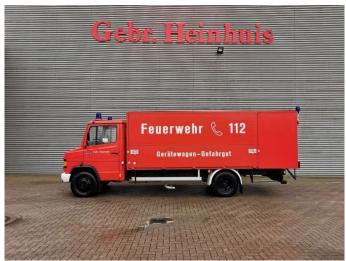

## Mercedes-Benz 811 D 4x2 Feuerwehr 10.000 KM!

## **Beschrijving**

Schade: schadevrij

Mercedes Benz 811 D 4x2.

Year: 1990.

Milage: 10.133 km. Manual gearbox 5 gears.

Weight: 4665 kg. Max weight: 7490 kg.

Axle load: 1: 2500 kg. 2: 5600 kg. 3 Persons. Engine brake.

Wheelbase: 4200 mm. Steelsuspension. Tyres: 8.5R17,5 90%. Ewers Hurowa PRU.

German Truck!

Like New!

ID NR: 68.

The General Terms and Conditions of Heinhuis are applicable to all adverts, offers and quotations by Heinhuis, all agreements entered into by Heinhuis and the negotiations preceding them. By any form of response you accept the applicability of the General Terms and Conditions of Heinhuis and you declare that you have taken note of these General Terms and Conditions. Our prices are export netto prices.