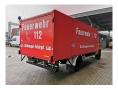

## Mercedes-Benz 811 D 4x2 Feuerwehr 10.000 KM!

## **Beschrijving**

Schade: schadevrij

Mercedes Benz 811 D 4x2.

Year: 1990.

Milage: 10.133 km. Manual gearbox 5 gears.

Weight: 4665 kg. Max weight: 7490 kg.

Axle load: 1: 2500 kg. 2: 5600 kg. 3 Persons. Engine brake.