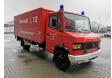

## Mercedes-Benz 811 D 4x2 Feuerwehr 10.000 KM!

## **Beschrijving**

Schade: schadevrij

Mercedes Benz 811 D 4x2.

Year: 1990.

Milage: 10.133 km. Manual gearbox 5 gears.

Weight: 4665 kg. Max weight: 7490 kg.

Axle load: 1: 2500 kg. 2: 5600 kg. 3 Persons. Engine brake.