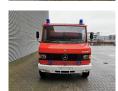

## Mercedes-Benz 811 D 4x2 Feuerwehr 10.000 KM!

## **Beschrijving**

Schade: schadevrij

Mercedes Benz 811 D 4x2.

Year: 1990.

Milage: 10.133 km. Manual gearbox 5 gears.

Weight: 4665 kg. Max weight: 7490 kg.

Axle load: 1: 2500 kg. 2: 5600 kg. 3 Persons. Engine brake.