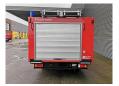

## Iveco TurboDaily 49-10 Feuerwehr 7664 KM 2 Pieces!

## **Beschrijving**

Schade: schadevrij

Iveco TurboDaily 49-10.

Year: 1996. Milage: 7664 km.

Manual gearbox 5 gears.

Weight: 3140 kg. Max weight: 5000 kg.

Axle load: 1: 1800 kg. 2: 3700 kg. 6 Persons. Wheelbase: 3310 mm.

Trailer coupling.
Tyres: 195/75R16 90%.

GFT TSF-W. Year: 1996. Pump.

Water tank.

2 Pieces available!

German car!

ID NR: 62.

The General Terms and Conditions of Heinhuis are applicable to all adverts, offers and quotations by Heinhuis, all agreements entered into by Heinhuis and the negotiations preceding them. By any form of response you accept the applicability of the General Terms and Conditions of Heinhuis and you declare that you have taken note of these General Terms and Conditions. Our prices are export netto prices.