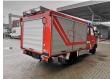

## Iveco TurboDaily 49-10 Feuerwehr 7664 KM 2 Pieces!

## **Beschrijving**

Schade: schadevrij

Iveco TurboDaily 49-10.

Year: 1996. Milage: 7664 km.

Manual gearbox 5 gears.

Weight: 3140 kg. Max weight: 5000 kg.

Axle load: 1: 1800 kg. 2: 3700 kg. 6 Persons. Wheelbase: 3310 mm.

Trailer coupling.
Tyres: 195/75R16 90%.

GFT TSF-W. Year: 1996. Pump.

Water tank.

2 Pieces available!

German car!

ID NR: 62.

The General Terms and Conditions of Heinhuis are applicable to all adverts, offers and quotations by Heinhuis, all agreements entered into by Heinhuis and the negotiations preceding them. By any form of response you accept the applicability of the General Terms and Conditions of Heinhuis and you declare that you have taken note of these General Terms and Conditions. Our prices are export netto prices.