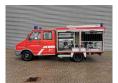

## Iveco TurboDaily 49-10 Feuerwehr 7664 KM 2 Pieces!

## **Beschrijving**

Schade: schadevrij

Iveco TurboDaily 49-10.

Year: 1996. Milage: 7664 km.

Manual gearbox 5 gears.

Weight: 3140 kg. Max weight: 5000 kg.

Axle load: 1: 1800 kg. 2: 3700 kg. 6 Persons. Wheelbase: 3310 mm.

Trailer coupling.
Tyres: 195/75R16 90%.

GFT TSF-W. Year: 1996. Pump.

Water tank.

2 Pieces available!

German car!

ID NR: 62.

The General Terms and Conditions of Heinhuis are applicable to all adverts, offers and quotations by Heinhuis, all agreements entered into by Heinhuis and the negotiations preceding them. By any form of response you accept the applicability of the General Terms and Conditions of Heinhuis and you declare that you have taken note of these General Terms and Conditions. Our prices are export netto prices.