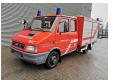

## Iveco TurboDaily 49-10 Feuerwehr 7664 KM 2 Pieces!

## **Beschrijving**

Schade: schadevrij

Iveco TurboDaily 49-10.

Year: 1996. Milage: 7664 km.

Manual gearbox 5 gears.

Weight: 3140 kg. Max weight: 5000 kg.

Axle load: 1: 1800 kg. 2: 3700 kg. 6 Persons. Wheelbase: 3310 mm.

Trailer coupling.
Tyres: 195/75R16 90%.

GFT TSF-W. Year: 1996. Pump.

Water tank.

2 Pieces available!

German car!

ID NR: 62.

The General Terms and Conditions of Heinhuis are applicable to all adverts, offers and quotations by Heinhuis, all agreements entered into by Heinhuis and the negotiations preceding them. By any form of response you accept the applicability of the General Terms and Conditions of Heinhuis and you declare that you have taken note of these General Terms and Conditions. Our prices are export netto prices.