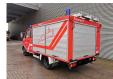

## Iveco TurboDaily 49-10 Feuerwehr 7664 KM 2 Pieces!

## **Beschrijving**

Schade: schadevrij

Iveco TurboDaily 49-10.

Year: 1996. Milage: 7664 km.

Manual gearbox 5 gears.

Weight: 3140 kg. Max weight: 5000 kg.

Axle load: 1: 1800 kg. 2: 3700 kg. 6 Persons. Wheelbase: 3310 mm.

Trailer coupling.
Tyres: 195/75R16 90%.

GFT TSF-W. Year: 1996. Pump.

Water tank.

2 Pieces available!

German car!

ID NR: 62.

The General Terms and Conditions of Heinhuis are applicable to all adverts, offers and quotations by Heinhuis, all agreements entered into by Heinhuis and the negotiations preceding them. By any form of response you accept the applicability of the General Terms and Conditions of Heinhuis and you declare that you have taken note of these General Terms and Conditions. Our prices are export netto prices.