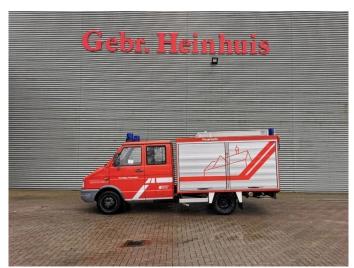

## Iveco TurboDaily 49-10 Feuerwehr 7664 KM 2 Pieces!

## **Beschrijving**

Schade: schadevrij

Iveco TurboDaily 49-10.

Year: 1996. Milage: 7664 km.

Manual gearbox 5 gears.

Weight: 3140 kg. Max weight: 5000 kg.

Axle load: 1: 1800 kg. 2: 3700 kg. 6 Persons. Wheelbase: 3310 mm.

Trailer coupling.
Tyres: 195/75R16 90%.

GFT TSF-W. Year: 1996. Pump.

Water tank.

2 Pieces available!

German car!

ID NR: 62.

The General Terms and Conditions of Heinhuis are applicable to all adverts, offers and quotations by Heinhuis, all agreements entered into by Heinhuis and the negotiations preceding them. By any form of response you accept the applicability of the General Terms and Conditions of Heinhuis and you declare that you have taken note of these General Terms and Conditions. Our prices are export netto prices.