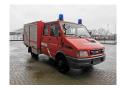

## Iveco TurboDaily 49-10 Feuerwehr 7664 KM 2 Pieces!

## **Beschrijving**

Schade: schadevrij

Iveco TurboDaily 49-10.

Year: 1996. Milage: 7664 km.

Manual gearbox 5 gears.

Weight: 3140 kg. Max weight: 5000 kg.

Axle load: 1: 1800 kg. 2: 3700 kg. 6 Persons. Wheelbase: 3310 mm.

Trailer coupling.
Tyres: 195/75R16 90%.

GFT TSF-W. Year: 1996. Pump.

Water tank.

2 Pieces available!

German car!

ID NR: 62.

The General Terms and Conditions of Heinhuis are applicable to all adverts, offers and quotations by Heinhuis, all agreements entered into by Heinhuis and the negotiations preceding them. By any form of response you accept the applicability of the General Terms and Conditions of Heinhuis and you declare that you have taken note of these General Terms and Conditions. Our prices are export netto prices.