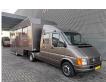

## Beschrijving

Schade: schadevrij

Volkswagen LT TDI.

Year: 1999. Milage: 106.431 km. Manual gearbox 5 gears. Weight: 2320 kg. Max weight: 3500 kg. Axle load: 1: 1650 kg. 2: 2300 kg. 6 Persons. Airconditioning. Camera. Electrical operated windows. Wheelbase: 3550 mm. 5th wheel height: 900 mm. 96 KW. Tyres: 195/70R15 90%.