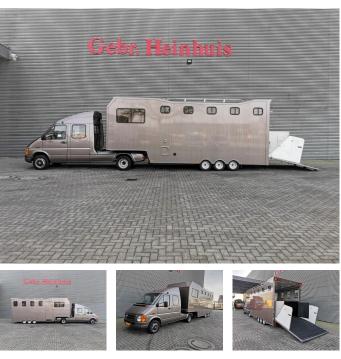

## **Volkswagen** TDI + Veldhuizen P27-3 Horsetransport BE Combination!

## Beschrijving

Schade: schadevrij

Volkswagen LT TDI.

Year: 1999. Milage: 106.431 km. Manual gearbox 5 gears. Weight: 2320 kg. Max weight: 3500 kg. Axle load: 1: 1650 kg. 2: 2300 kg. 6 Persons. Airconditioning. Camera. Electrical operated windows. Wheelbase: 3550 mm. 5th wheel height: 900 mm. 96 KW. Tyres: 195/70R15 90%.

In combination with:

Veldhuizen P27-3.

Year: 1999. Weight: 2715 kg. max weight: 5700 kg. Airbraked. Dimmensions horse space: L: 3900 mm. W: 2250 mm. H: 2300 mm. Place for 5 horses. Backdoor. Sidedoor. Lifing with roundseat, Kitchen, toilet.