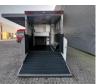

In combination with:

Veldhuizen P27-3.

Year: 1999. Weight: 2715 kg. max weight: 5700 kg. Airbraked. Dimmensions horse space: L: 3900 mm. W: 2250 mm. H: 2300 mm. Place for 5 horses. Backdoor. Sidedoor. Lifing with roundseat, Kitchen, toilet.