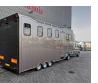

## **Volkswagen** TDI + Veldhuizen P27-3 Horsetransport BE Combination!

## Beschrijving

Schade: schadevrij

Volkswagen LT TDI.

Year: 1999. Milage: 106.431 km. Manual gearbox 5 gears. Weight: 2320 kg. Max weight: 3500 kg. Axle load: 1: 1650 kg. 2: 2300 kg. 6 Persons. Airconditioning. Camera. Electrical operated windows. Wheelbase: 3550 mm. 5th wheel height: 900 mm. 96 KW. Tyres: 195/70R15 90%.

In combination with:

Veldhuizen P27-3.

Year: 1999. Weight: 2715 kg. max weight: 5700 kg. Airbraked. Dimmensions horse space: L: 3900 mm. W: 2250 mm. H: 2300 mm. Place for 5 horses. Backdoor. Sidedoor. Lifing with roundseat, Kitchen, toilet.