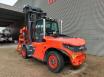

## Linde H140 D/1200 - Steinweg Steinstapelgreifer - 2 pieces!

## Beschrijving

Schade: schadevrij

Linde H 140 D/1200.

Year: 2017. Hours: 7990. Weight: 24.330 kg. CE Machine. Max lifting capacity: 14.000 kg. Airconditioning. Joystick. Seatheating. Max lifting height: 5500 mm. Min Own height: 4500 mm. Diesel. Duplex. Central greasing system. 20 KMH. Tyres: 12.00-20. Steinweg HG1T6000 steinstapel greifer 6000 kg capacity!

German Forklift!

2 Pieces!

ID NR: 125 A.

The General Terms and Conditions of Heinhuis are applicable to all adverts, offers and quotations by Heinhuis, all agreements entered into by Heinhuis and the negotiations preceding them. By any form of response you accept the applicability of the General Terms and Conditions of Heinhuis and you declare that you have taken note of these General Terms and Conditions. Our prices are export netto prices.