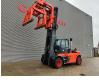

## Linde H140 D/1200 - Steinweg Steinstapelgreifer - 2 pieces!

## Beschrijving

Schade: schadevrij

Linde H 140 D/1200.

Year: 2017. Hours: 7990. Weight: 24.330 kg. CE Machine. Max lifting capacity: 14.000 kg. Airconditioning. Joystick. Seatheating. Max lifting height: 5500 mm. Min Own height: 4500 mm. Diesel. Duplex. Central greasing system. 20 KMH. Tyres: 12.00-20. Steinweg HG1T6000 steinstapel greifer 6000 kg capacity!

German Forklift!

2 Pieces!

ID NR: 125 A.

The General Terms and Conditions of Heinhuis are applicable to all adverts, offers and quotations by Heinhuis, all agreements entered into by Heinhuis and the negotiations preceding them. By any form of response you accept the applicability of the General Terms and Conditions of Heinhuis and you declare that you have taken note of these General Terms and Conditions. Our prices are export netto prices.