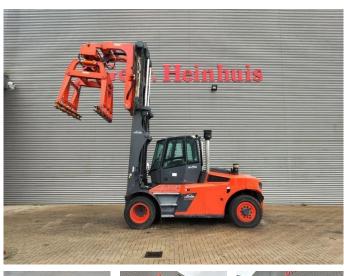

## Linde H140 D/1200 - Steinweg Steinstapelgreifer - 2 pieces!

## Beschrijving

Schade: schadevrij

Linde H 140 D/1200.

Year: 2017. Hours: 7990. Weight: 24.330 kg. CE Machine. Max lifting capacity: 14.000 kg. Airconditioning. Joystick. Seatheating. Max lifting height: 5500 mm. Min Own height: 4500 mm. Diesel. Duplex. Central greasing system. 20 KMH. Tyres: 12.00-20. Steinweg HG1T6000 steinstapel greifer 6000 kg capacity!

German Forklift!

2 Pieces!

ID NR: 125 A.

The General Terms and Conditions of Heinhuis are applicable to all adverts, offers and quotations by Heinhuis, all agreements entered into by Heinhuis and the negotiations preceding them. By any form of response you accept the applicability of the General Terms and Conditions of Heinhuis and you declare that you have taken note of these General Terms and Conditions. Our prices are export netto prices.