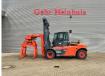

## Linde H140 D/1200 - Steinweg Steinstapelgreifer - 2 pieces!

## Beschrijving

Schade: schadevrij

Linde H 140 D/1200.

Year: 2017. Hours: 7990. Weight: 24.330 kg. CE Machine. Max lifting capacity: 14.000 kg. Airconditioning. Joystick. Seatheating. Max lifting height: 5500 mm. Min Own height: 4500 mm. Diesel. Duplex. Central greasing system. 20 KMH. Tyres: 12.00-20. Steinweg HG1T6000 steinstapel greifer 6000 kg capacity!

German Forklift!

2 Pieces!

ID NR: 125 A.

The General Terms and Conditions of Heinhuis are applicable to all adverts, offers and quotations by Heinhuis, all agreements entered into by Heinhuis and the negotiations preceding them. By any form of response you accept the applicability of the General Terms and Conditions of Heinhuis and you declare that you have taken note of these General Terms and Conditions. Our prices are export netto prices.