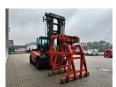

## Linde H140 D/1200 - Steinweg Steinstapelgreifer - 2 pieces!

## Beschrijving

Schade: schadevrij

Linde H 140 D/1200.

Year: 2017. Hours: 7990. Weight: 24.330 kg. CE Machine. Max lifting capacity: 14.000 kg. Airconditioning. Joystick. Seatheating. Max lifting height: 5500 mm. Min Own height: 4500 mm. Diesel. Duplex. Central greasing system. 20 KMH. Tyres: 12.00-20. Steinweg HG1T6000 steinstapel greifer 6000 kg capacity!