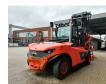

## Linde H140 D/1200 - Steinweg Steinstapelgreifer - 2 pieces!

## Beschrijving

Schade: schadevrij

Linde H 140 D/1200.

Year: 2017. Hours: 7990. Weight: 24.330 kg. CE Machine. Max lifting capacity: 14.000 kg. Airconditioning. Joystick. Seatheating. Max lifting height: 5500 mm. Min Own height: 4500 mm. Diesel. Duplex. Central greasing system. 20 KMH. Tyres: 12.00-20. Steinweg HG1T6000 steinstapel greifer 6000 kg capacity!