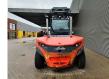

## Linde H140 D/1200 - Steinweg Steinstapelgreifer - 2 pieces!

## Beschrijving

Schade: schadevrij

Linde H 140 D/1200.

Year: 2017. Hours: 7990. Weight: 24.330 kg. CE Machine. Max lifting capacity: 14.000 kg. Airconditioning. Joystick. Seatheating. Max lifting height: 5500 mm. Min Own height: 4500 mm. Diesel. Duplex. Central greasing system. 20 KMH. Tyres: 12.00-20. Steinweg HG1T6000 steinstapel greifer 6000 kg capacity!