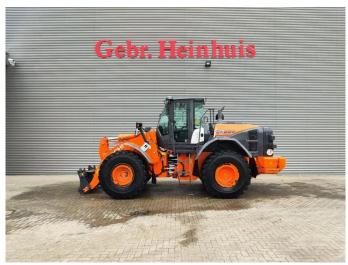

## Hitachi ZW 220-5B 40 KMH German Machine!

## **Beschrijving**

Schade: schadevrij

Hitachi ZX 220-5B.

Year: 2014.

Hours: 14.447.
Weight: 15.300 kg.
Max weight: 18.600 kg.
CE Machine.
Axle load:
1: 8800 kg.
2: 10.200 kg.
149 KW.
Quick hitch.
3th hydr. function.
Central greasing system.
40 KMH.
Camera.
Airconditioning.
Joystick.