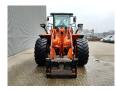

## Hitachi ZW 220-5B 40 KMH German Machine!

## **Beschrijving**

Schade: schadevrij

Hitachi ZX 220-5B.

Year: 2014.

Hours: 14.447.
Weight: 15.300 kg.
Max weight: 18.600 kg.
CE Machine.
Axle load:
1: 8800 kg.
2: 10.200 kg.
149 KW.
Quick hitch.
3th hydr. function.
Central greasing system.
40 KMH.
Camera.
Airconditioning.
Joystick.

Tyres: 23.5R25 80%.

German Machine!

ID NR: 181.

Radio.

The General Terms and Conditions of Heinhuis are applicable to all adverts, offers and quotations by Heinhuis, all agreements entered into by Heinhuis and the negotiations preceding them. By any form of response you accept the applicability of the General Terms and Conditions of Heinhuis and you declare that you have taken note of these General Terms and Conditions. Our prices are export netto prices.