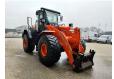

## Hitachi ZW 220-5B 40 KMH German Machine!

## **Beschrijving**

Schade: schadevrij

Hitachi ZX 220-5B.

Year: 2014.

Hours: 14.447.
Weight: 15.300 kg.
Max weight: 18.600 kg.
CE Machine.
Axle load:
1: 8800 kg.
2: 10.200 kg.
149 KW.
Quick hitch.
3th hydr. function.
Central greasing system.
40 KMH.
Camera.
Airconditioning.
Joystick.

Tyres: 23.5R25 80%.

German Machine!

ID NR: 181.

Radio.

The General Terms and Conditions of Heinhuis are applicable to all adverts, offers and quotations by Heinhuis, all agreements entered into by Heinhuis and the negotiations preceding them. By any form of response you accept the applicability of the General Terms and Conditions of Heinhuis and you declare that you have taken note of these General Terms and Conditions. Our prices are export netto prices.