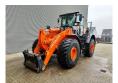

## Hitachi ZW 220-5B 40 KMH German Machine!

## **Beschrijving**

Schade: schadevrij

Hitachi ZX 220-5B.

Year: 2014.

Hours: 14.447.
Weight: 15.300 kg.
Max weight: 18.600 kg.
CE Machine.
Axle load:
1: 8800 kg.
2: 10.200 kg.
149 KW.
Quick hitch.
3th hydr. function.
Central greasing system.
40 KMH.
Camera.
Airconditioning.
Joystick.