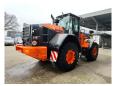

## Hitachi ZW 220-5B 40 KMH German Machine!

## **Beschrijving**

Schade: schadevrij

Hitachi ZX 220-5B.

Year: 2014.

Hours: 14.447.
Weight: 15.300 kg.
Max weight: 18.600 kg.
CE Machine.
Axle load:
1: 8800 kg.
2: 10.200 kg.
149 KW.
Quick hitch.
3th hydr. function.
Central greasing system.
40 KMH.
Camera.
Airconditioning.
Joystick.

Tyres: 23.5R25 80%.

German Machine!

ID NR: 181.

Radio.

The General Terms and Conditions of Heinhuis are applicable to all adverts, offers and quotations by Heinhuis, all agreements entered into by Heinhuis and the negotiations preceding them. By any form of response you accept the applicability of the General Terms and Conditions of Heinhuis and you declare that you have taken note of these General Terms and Conditions. Our prices are export netto prices.