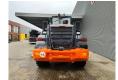

## Hitachi ZW 220-5B 40 KMH German Machine!

## **Beschrijving**

Schade: schadevrij

Hitachi ZX 220-5B.

Year: 2014.

Hours: 14.447.
Weight: 15.300 kg.
Max weight: 18.600 kg.
CE Machine.
Axle load:
1: 8800 kg.
2: 10.200 kg.
149 KW.
Quick hitch.
3th hydr. function.
Central greasing system.
40 KMH.
Camera.
Airconditioning.
Joystick.