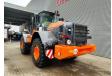

## Hitachi ZW 220-5B 40 KMH German Machine!

## **Beschrijving**

Schade: schadevrij

Hitachi ZX 220-5B.

Year: 2014.

Hours: 14.447.
Weight: 15.300 kg.
Max weight: 18.600 kg.
CE Machine.
Axle load:
1: 8800 kg.
2: 10.200 kg.
149 KW.
Quick hitch.
3th hydr. function.
Central greasing system.
40 KMH.
Camera.
Airconditioning.
Joystick.