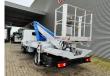

## Multitel MT 204 Nissan Cabstar 35.13 NT 400!

## **Beschrijving**

Schade: schadevrij

Nissan Cabstar 35.13 NT 400.

Year: 2017. Milage: 39.224 km. Manual gearbox 6 gears. Max weight: 3500 kg.

Axle load: 1: 1750 kg. 2: 2200 kg. 3 Persons.

Electrical operated windows. Wheelbase: 3350 mm. Tyres: 195/70R15 70%. Multitel MT 204.

Year: 2017. Hours: 5307.

Max wind speed: 12,5 m/s. Max permitted tilt: 1 degree.

Max capacity basket: 300 kg / 2 persons + 140 kg.

Max lateral force: 400 N.
Max working height: 20.5 meter.
Max outreach: 8.1 meter.
4 point outriggers.
Rotated basket.