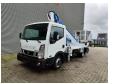

## Multitel MT 204 Nissan Cabstar 35.13 NT 400!

## **Beschrijving**

Schade: schadevrij

Nissan Cabstar 35.13 NT 400.

Year: 2017. Milage: 39.224 km. Manual gearbox 6 gears. Max weight: 3500 kg.

Axle load: 1: 1750 kg. 2: 2200 kg. 3 Persons.

Electrical operated windows. Wheelbase: 3350 mm. Tyres: 195/70R15 70%. Multitel MT 204.

Year: 2017. Hours: 5307.

Max wind speed: 12,5 m/s. Max permitted tilt: 1 degree.

Max capacity basket: 300 kg / 2 persons + 140 kg.

Max lateral force: 400 N.
Max working height: 20.5 meter.
Max outreach: 8.1 meter.
4 point outriggers.
Rotated basket.