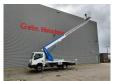

## Multitel MT 204 Nissan Cabstar 35.13 NT 400!

## **Beschrijving**

Schade: schadevrij

Nissan Cabstar 35.13 NT 400.

Year: 2017. Milage: 39.224 km. Manual gearbox 6 gears. Max weight: 3500 kg.

Axle load: 1: 1750 kg. 2: 2200 kg. 3 Persons.

Electrical operated windows. Wheelbase: 3350 mm. Tyres: 195/70R15 70%. Multitel MT 204.

Year: 2017. Hours: 5307.

Max wind speed: 12,5 m/s. Max permitted tilt: 1 degree.

Max capacity basket: 300 kg / 2 persons + 140 kg.

Max lateral force: 400 N.
Max working height: 20.5 meter.
Max outreach: 8.1 meter.
4 point outriggers.
Rotated basket.