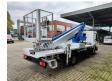

## Multitel MT 204 Nissan Cabstar 35.13 NT 400!

## **Beschrijving**

Schade: schadevrij

Nissan Cabstar 35.13 NT 400.

Year: 2017. Milage: 39.224 km. Manual gearbox 6 gears. Max weight: 3500 kg.

Axle load: 1: 1750 kg. 2: 2200 kg. 3 Persons.

Electrical operated windows. Wheelbase: 3350 mm. Tyres: 195/70R15 70%. Multitel MT 204.

Year: 2017. Hours: 5307.

Max wind speed: 12,5 m/s. Max permitted tilt: 1 degree.

Max capacity basket: 300 kg / 2 persons + 140 kg.

Max lateral force: 400 N.
Max working height: 20.5 meter.
Max outreach: 8.1 meter.
4 point outriggers.
Rotated basket.