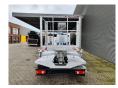

## Multitel MT 204 Nissan Cabstar 35.13 NT 400!

## **Beschrijving**

Schade: schadevrij

Nissan Cabstar 35.13 NT 400.

Year: 2017. Milage: 39.224 km. Manual gearbox 6 gears. Max weight: 3500 kg.

Axle load: 1: 1750 kg. 2: 2200 kg. 3 Persons.

Electrical operated windows. Wheelbase: 3350 mm. Tyres: 195/70R15 70%. Multitel MT 204.

Year: 2017. Hours: 5307.

Max wind speed: 12,5 m/s. Max permitted tilt: 1 degree.

Max capacity basket: 300 kg / 2 persons + 140 kg.

Max lateral force: 400 N.
Max working height: 20.5 meter.
Max outreach: 8.1 meter.
4 point outriggers.
Rotated basket.