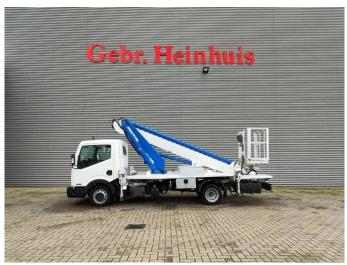

## Multitel MT 204 Nissan Cabstar 35.13 NT 400!

## **Beschrijving**

Schade: schadevrij

Nissan Cabstar 35.13 NT 400.

Year: 2017. Milage: 39.224 km. Manual gearbox 6 gears. Max weight: 3500 kg.

Axle load: 1: 1750 kg. 2: 2200 kg. 3 Persons.

Electrical operated windows. Wheelbase: 3350 mm. Tyres: 195/70R15 70%. Multitel MT 204.

Year: 2017. Hours: 5307.

Max wind speed: 12,5 m/s. Max permitted tilt: 1 degree.

Max capacity basket: 300 kg / 2 persons + 140 kg.

Max lateral force: 400 N.
Max working height: 20.5 meter.
Max outreach: 8.1 meter.
4 point outriggers.
Rotated basket.