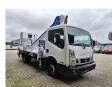

## Multitel MT 204 Nissan Cabstar 35.13 NT 400!

## **Beschrijving**

Schade: schadevrij

Nissan Cabstar 35.13 NT 400.

Year: 2017. Milage: 39.224 km. Manual gearbox 6 gears. Max weight: 3500 kg.

Axle load: 1: 1750 kg. 2: 2200 kg. 3 Persons.

Electrical operated windows. Wheelbase: 3350 mm. Tyres: 195/70R15 70%. Multitel MT 204.

Year: 2017. Hours: 5307.

Max wind speed: 12,5 m/s. Max permitted tilt: 1 degree.

Max capacity basket: 300 kg / 2 persons + 140 kg.

Max lateral force: 400 N.
Max working height: 20.5 meter.
Max outreach: 8.1 meter.
4 point outriggers.
Rotated basket.