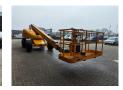

## **Haulotte** H21TX

## **Beschrijving**

Schade: schadevrij

Haulotte H21TX.

Year: 2011. Hours: 4946. Weight: 11.750 kg. CE Machine.

Max capacity basket: 230 kg / 2 persons + 70 kg.

Max lateral force: 400 N.
Max wind speed: 12,5 m/s.
Max permitted tilt: 5 degree / 40%.
Hatz 3L41C diesel engine.

Rotated basket.

Max working height: 21 meter. Tyres: 385/65-22,5 70%.

ID NR: 148 A.

The General Terms and Conditions of Heinhuis are applicable to all adverts, offers and quotations by Heinhuis, all agreements entered into by Heinhuis and the negotiations preceding them. By any form of response you accept the applicability of the General Terms and Conditions of Heinhuis and you declare that you have taken note of these General Terms and Conditions. Our prices are export netto prices.