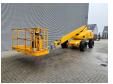

## **Haulotte** H21TX

## **Beschrijving**

Schade: schadevrij

Haulotte H21TX.

Year: 2011. Hours: 4946. Weight: 11.750 kg. CE Machine.

Max capacity basket: 230 kg / 2 persons + 70 kg.

Max lateral force: 400 N.
Max wind speed: 12,5 m/s.
Max permitted tilt: 5 degree / 40%.
Hatz 3L41C diesel engine.

Rotated basket.

Max working height: 21 meter. Tyres: 385/65-22,5 70%.

ID NR: 148 A.

The General Terms and Conditions of Heinhuis are applicable to all adverts, offers and quotations by Heinhuis, all agreements entered into by Heinhuis and the negotiations preceding them. By any form of response you accept the applicability of the General Terms and Conditions of Heinhuis and you declare that you have taken note of these General Terms and Conditions. Our prices are export netto prices.