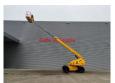

## **Haulotte** H21TX

## **Beschrijving**

Schade: schadevrij

Haulotte H21TX.

Year: 2011. Hours: 4946. Weight: 11.750 kg. CE Machine.

Max capacity basket: 230 kg / 2 persons + 70 kg.

Max lateral force: 400 N.
Max wind speed: 12,5 m/s.
Max permitted tilt: 5 degree / 40%.
Hatz 3L41C diesel engine.

Rotated basket.

Max working height: 21 meter. Tyres: 385/65-22,5 70%.

ID NR: 148 A.

The General Terms and Conditions of Heinhuis are applicable to all adverts, offers and quotations by Heinhuis, all agreements entered into by Heinhuis and the negotiations preceding them. By any form of response you accept the applicability of the General Terms and Conditions of Heinhuis and you declare that you have taken note of these General Terms and Conditions. Our prices are export netto prices.