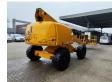

## **Haulotte** H21TX

## **Beschrijving**

Schade: schadevrij

Haulotte H21TX.

Year: 2011. Hours: 4946. Weight: 11.750 kg. CE Machine.

Max capacity basket: 230 kg / 2 persons + 70 kg.

Max lateral force: 400 N.
Max wind speed: 12,5 m/s.
Max permitted tilt: 5 degree / 40%.
Hatz 3L41C diesel engine.

Rotated basket.

Max working height: 21 meter. Tyres: 385/65-22,5 70%.

ID NR: 148 A.

The General Terms and Conditions of Heinhuis are applicable to all adverts, offers and quotations by Heinhuis, all agreements entered into by Heinhuis and the negotiations preceding them. By any form of response you accept the applicability of the General Terms and Conditions of Heinhuis and you declare that you have taken note of these General Terms and Conditions. Our prices are export netto prices.