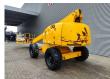

## **Haulotte** H21TX

## **Beschrijving**

Schade: schadevrij

Haulotte H21TX.

Year: 2011. Hours: 4946. Weight: 11.750 kg. CE Machine.

Max capacity basket: 230 kg / 2 persons + 70 kg.

Max lateral force: 400 N.
Max wind speed: 12,5 m/s.
Max permitted tilt: 5 degree / 40%.
Hatz 3L41C diesel engine.

Rotated basket.

Max working height: 21 meter. Tyres: 385/65-22,5 70%.

ID NR: 148 A.

The General Terms and Conditions of Heinhuis are applicable to all adverts, offers and quotations by Heinhuis, all agreements entered into by Heinhuis and the negotiations preceding them. By any form of response you accept the applicability of the General Terms and Conditions of Heinhuis and you declare that you have taken note of these General Terms and Conditions. Our prices are export netto prices.