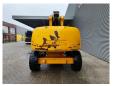

## **Haulotte** H21TX

## **Beschrijving**

Schade: schadevrij

Haulotte H21TX.

Year: 2011. Hours: 4946. Weight: 11.750 kg. CE Machine.

Max capacity basket: 230 kg / 2 persons + 70 kg.

Max lateral force: 400 N.
Max wind speed: 12,5 m/s.
Max permitted tilt: 5 degree / 40%.
Hatz 3L41C diesel engine.

Rotated basket.

Max working height: 21 meter. Tyres: 385/65-22,5 70%.

ID NR: 148 A.

The General Terms and Conditions of Heinhuis are applicable to all adverts, offers and quotations by Heinhuis, all agreements entered into by Heinhuis and the negotiations preceding them. By any form of response you accept the applicability of the General Terms and Conditions of Heinhuis and you declare that you have taken note of these General Terms and Conditions. Our prices are export netto prices.