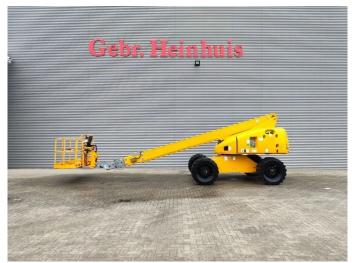

## **Haulotte** H21TX

## **Beschrijving**

Schade: schadevrij

Haulotte H21TX.

Year: 2011. Hours: 4946. Weight: 11.750 kg. CE Machine.

Max capacity basket: 230 kg / 2 persons + 70 kg.

Max lateral force: 400 N.
Max wind speed: 12,5 m/s.
Max permitted tilt: 5 degree / 40%.
Hatz 3L41C diesel engine.

Rotated basket.

Max working height: 21 meter. Tyres: 385/65-22,5 70%.

ID NR: 148 A.

The General Terms and Conditions of Heinhuis are applicable to all adverts, offers and quotations by Heinhuis, all agreements entered into by Heinhuis and the negotiations preceding them. By any form of response you accept the applicability of the General Terms and Conditions of Heinhuis and you declare that you have taken note of these General Terms and Conditions. Our prices are export netto prices.