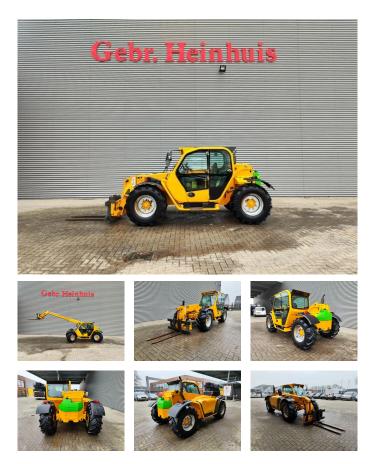

## Merlo P32.6 Panoramic 2 Pieces!

## Beschrijving

Schade: schadevrij

Merlo P32.6 Panoramic.

Year: 2008. Hours: 4652. Max weight: 6300 kg. CE Machine. Max lift capacity: 3200 kg. Max lift height: 6 meter. Axle load: 1: 4250 kg. 2: 4250 kg. Deutz BF4M 2012 engine. 74.9 KW / 100 HP. 4x4x4. Quick hitch. 1 set forks. 3th hydr. function. Tyres: 405/70-20 70%.