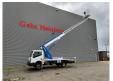

## Nissan 35.13 NT 400 Multitel MT 204!

## **Beschrijving**

Schade: schadevrij

Nissan Cabstar 35.13 NT 400.

Year: 2017. Milage: 39.224 km. Manual gearbox 6 gears. Max weight: 3500 kg.

Axle load: 1: 1750 kg. 2: 2200 kg. 3 Persons.

Electrical operated windows. Wheelbase: 3350 mm. Tyres: 195/70R15 70%. Multitel MT 204.

Year: 2017. Hours: 5307.

Max wind speed: 12,5 m/s. Max permitted tilt: 1 degree.

Max capacity basket: 300 kg / 2 persons + 140 kg.

Max lateral force: 400 N.
Max working height: 20.5 meter.
Max outreach: 8.1 meter.
4 point outriggers.
Rotated basket.