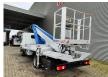

Year: 2017. Hours: 5307.

Max wind speed: 12,5 m/s. Max permitted tilt: 1 degree.

Max capacity basket: 300 kg / 2 persons + 140 kg.

Max lateral force: 400 N.
Max working height: 20.5 meter.
Max outreach: 8.1 meter.
4 point outriggers.
Rotated basket.

Electrical function in basket.

ID NR: 401.

The General Terms and Conditions of Heinhuis are applicable to all adverts, offers and quotations by Heinhuis, all agreements entered into by Heinhuis and the negotiations preceding them. By any form of response you accept the applicability of the General Terms and Conditions of Heinhuis and you declare that you have taken note of these General Terms and Conditions. Our prices are export netto prices.