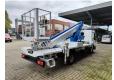

## Nissan 35.13 NT 400 Multitel MT 204!

## **Beschrijving**

Schade: schadevrij

Nissan Cabstar 35.13 NT 400.

Year: 2017. Milage: 39.224 km. Manual gearbox 6 gears. Max weight: 3500 kg.

Axle load: 1: 1750 kg. 2: 2200 kg. 3 Persons.

Electrical operated windows. Wheelbase: 3350 mm. Tyres: 195/70R15 70%. Multitel MT 204.

Year: 2017. Hours: 5307.

Max wind speed: 12,5 m/s. Max permitted tilt: 1 degree.

Max capacity basket: 300 kg / 2 persons + 140 kg.

Max lateral force: 400 N.
Max working height: 20.5 meter.
Max outreach: 8.1 meter.
4 point outriggers.
Rotated basket.