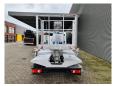

## Nissan 35.13 NT 400 Multitel MT 204!

## **Beschrijving**

Schade: schadevrij

Nissan Cabstar 35.13 NT 400.

Year: 2017. Milage: 39.224 km. Manual gearbox 6 gears. Max weight: 3500 kg.

Axle load: 1: 1750 kg. 2: 2200 kg. 3 Persons.

Electrical operated windows. Wheelbase: 3350 mm. Tyres: 195/70R15 70%. Multitel MT 204.

Year: 2017. Hours: 5307.

Max wind speed: 12,5 m/s. Max permitted tilt: 1 degree.

Max capacity basket: 300 kg / 2 persons + 140 kg.

Max lateral force: 400 N.
Max working height: 20.5 meter.
Max outreach: 8.1 meter.
4 point outriggers.
Rotated basket.