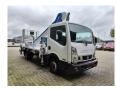

## Nissan 35.13 NT 400 Multitel MT 204!

## **Beschrijving**

Schade: schadevrij

Nissan Cabstar 35.13 NT 400.

Year: 2017. Milage: 39.224 km. Manual gearbox 6 gears. Max weight: 3500 kg.

Axle load: 1: 1750 kg. 2: 2200 kg. 3 Persons.

Electrical operated windows. Wheelbase: 3350 mm. Tyres: 195/70R15 70%. Multitel MT 204.

Year: 2017. Hours: 5307.

Max wind speed: 12,5 m/s. Max permitted tilt: 1 degree.

Max capacity basket: 300 kg / 2 persons + 140 kg.

Max lateral force: 400 N.
Max working height: 20.5 meter.
Max outreach: 8.1 meter.
4 point outriggers.
Rotated basket.