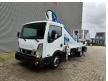

## Nissan 35.13 NT 400 Multitel MT 204!

## **Beschrijving**

Schade: schadevrij

Nissan Cabstar 35.13 NT 400.

Year: 2017. Milage: 39.224 km. Manual gearbox 6 gears. Max weight: 3500 kg.

Axle load: 1: 1750 kg. 2: 2200 kg. 3 Persons.

Electrical operated windows. Wheelbase: 3350 mm. Tyres: 195/70R15 70%. Multitel MT 204.

Year: 2017. Hours: 5307.

Max wind speed: 12,5 m/s. Max permitted tilt: 1 degree.

Max capacity basket: 300 kg / 2 persons + 140 kg.

Max lateral force: 400 N.
Max working height: 20.5 meter.
Max outreach: 8.1 meter.
4 point outriggers.
Rotated basket.