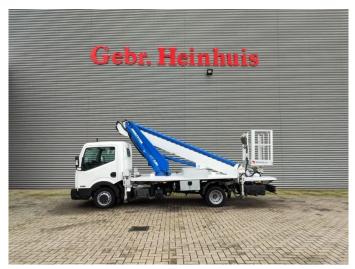

## Nissan 35.13 NT 400 Multitel MT 204!

## **Beschrijving**

Schade: schadevrij

Nissan Cabstar 35.13 NT 400.

Year: 2017. Milage: 39.224 km. Manual gearbox 6 gears. Max weight: 3500 kg.

Axle load: 1: 1750 kg. 2: 2200 kg. 3 Persons.

Electrical operated windows. Wheelbase: 3350 mm. Tyres: 195/70R15 70%. Multitel MT 204.

Year: 2017. Hours: 5307.

Max wind speed: 12,5 m/s. Max permitted tilt: 1 degree.

Max capacity basket: 300 kg / 2 persons + 140 kg.

Max lateral force: 400 N.
Max working height: 20.5 meter.
Max outreach: 8.1 meter.
4 point outriggers.
Rotated basket.