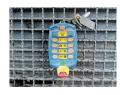

## **Beschrijving**

Schade: schadevrij

Mc Closkey 412 RT.

Year: 2008.

Hours: 117 - New Engine!

CE Machine.

UC from machine goes Hydraulic up and down.

Radio Remote. Pads: 300 mm. 2 way convenyor.