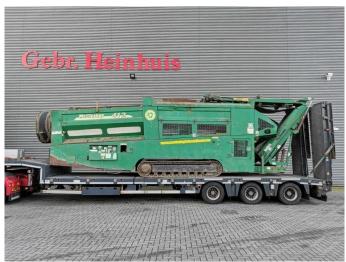

## **MCCLOSKEY** 412 RT Radio Remote 10x10 mm New Engine 117 Hours!

## **Beschrijving**

Schade: schadevrij

Mc Closkey 412 RT.

Year: 2008.

Hours: 117 - New Engine!

CE Machine.

UC from machine goes Hydraulic up and down.

Radio Remote. Pads: 300 mm. 2 way convenyor.

Caterpillar C2.2 engine with EPA.

36.3 KW. 10x10 mm. UC: 80%.

ID NR: 371.

The General Terms and Conditions of Heinhuis are applicable to all adverts, offers and quotations by Heinhuis, all agreements entered into by Heinhuis and the negotiations preceding them. By any form of response you accept the applicability of the General Terms and Conditions of Heinhuis and you declare that you have taken note of these General Terms and Conditions. Our prices are export netto prices.