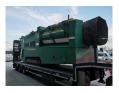

## **MCCLOSKEY** 412 RT Radio Remote 10x10 mm New Engine 117 Hours!

## **Beschrijving**

Schade: schadevrij

Mc Closkey 412 RT.

Year: 2008.

Hours: 117 - New Engine!

CE Machine.

UC from machine goes Hydraulic up and down.

Radio Remote. Pads: 300 mm. 2 way convenyor.

Caterpillar C2.2 engine with EPA.

36.3 KW. 10x10 mm. UC: 80%.

ID NR: 371.

The General Terms and Conditions of Heinhuis are applicable to all adverts, offers and quotations by Heinhuis, all agreements entered into by Heinhuis and the negotiations preceding them. By any form of response you accept the applicability of the General Terms and Conditions of Heinhuis and you declare that you have taken note of these General Terms and Conditions. Our prices are export netto prices.