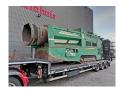

## **MCCLOSKEY** 412 RT Radio Remote 10x10 mm New Engine 117 Hours!

## **Beschrijving**

Schade: schadevrij

Mc Closkey 412 RT.

Year: 2008.

Hours: 117 - New Engine!

CE Machine.

UC from machine goes Hydraulic up and down.

Radio Remote. Pads: 300 mm. 2 way convenyor.

Caterpillar C2.2 engine with EPA.

36.3 KW. 10x10 mm. UC: 80%.

ID NR: 371.

The General Terms and Conditions of Heinhuis are applicable to all adverts, offers and quotations by Heinhuis, all agreements entered into by Heinhuis and the negotiations preceding them. By any form of response you accept the applicability of the General Terms and Conditions of Heinhuis and you declare that you have taken note of these General Terms and Conditions. Our prices are export netto prices.