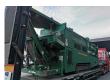

## **MCCLOSKEY** 412 RT Radio Remote 10x10 mm New Engine 117 Hours!

## **Beschrijving**

Schade: schadevrij

Mc Closkey 412 RT.

Year: 2008.

Hours: 117 - New Engine!

CE Machine.

UC from machine goes Hydraulic up and down.

Radio Remote. Pads: 300 mm. 2 way convenyor.

Caterpillar C2.2 engine with EPA.

36.3 KW. 10x10 mm. UC: 80%.

ID NR: 371.

The General Terms and Conditions of Heinhuis are applicable to all adverts, offers and quotations by Heinhuis, all agreements entered into by Heinhuis and the negotiations preceding them. By any form of response you accept the applicability of the General Terms and Conditions of Heinhuis and you declare that you have taken note of these General Terms and Conditions. Our prices are export netto prices.