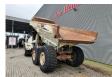

## **Terex** TA 27 6x6

## **Beschrijving**

Schade: schadevrij

Terex TA 27 6x6.

Year: 2009. Hours: 9409. Weight: 21.900 kg. CE Machine.

Payload: 25.000 kg / 11.3 Kub.

335 HP / 250 KW. Central greasing system.

2 persons. Airconditioning. Tyres: 23.5R25.