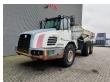

## **Terex** TA 27 6x6

## **Beschrijving**

Schade: schadevrij

Terex TA 27 6x6.

Year: 2009. Hours: 9409. Weight: 21.900 kg. CE Machine.

Payload: 25.000 kg / 11.3 Kub.

335 HP / 250 KW. Central greasing system.

2 persons. Airconditioning. Tyres: 23.5R25.