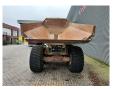

## **Terex** TA 27 6x6

## **Beschrijving**

Schade: schadevrij

Terex TA 27 6x6.

Year: 2009. Hours: 9409. Weight: 21.900 kg. CE Machine.

Payload: 25.000 kg / 11.3 Kub.

335 HP / 250 KW. Central greasing system.

2 persons. Airconditioning. Tyres: 23.5R25.