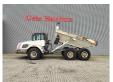

## **Terex** TA 27 6x6

## **Beschrijving**

Schade: schadevrij

Terex TA 27 6x6.

Year: 2009. Hours: 9409. Weight: 21.900 kg. CE Machine.

Payload: 25.000 kg / 11.3 Kub.

335 HP / 250 KW. Central greasing system.

2 persons. Airconditioning. Tyres: 23.5R25.