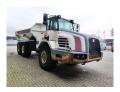

## **Terex** TA 27 6x6

## **Beschrijving**

Schade: schadevrij

Terex TA 27 6x6.

Year: 2009. Hours: 9409. Weight: 21.900 kg. CE Machine.

Payload: 25.000 kg / 11.3 Kub.

335 HP / 250 KW. Central greasing system.

2 persons. Airconditioning. Tyres: 23.5R25.