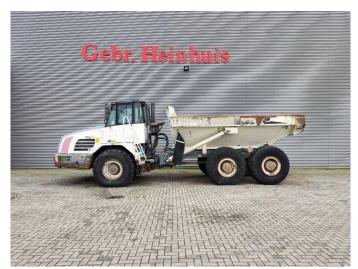

## **Terex** TA 27 6x6

## **Beschrijving**

Schade: schadevrij

Terex TA 27 6x6.

Year: 2009. Hours: 9409. Weight: 21.900 kg. CE Machine.

Payload: 25.000 kg / 11.3 Kub.

335 HP / 250 KW. Central greasing system.

2 persons. Airconditioning. Tyres: 23.5R25.