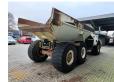

## **Terex** TA 27 6x6

## **Beschrijving**

Schade: schadevrij

Terex TA 27 6x6.

Year: 2009. Hours: 9409. Weight: 21.900 kg. CE Machine.

Payload: 25.000 kg / 11.3 Kub.

335 HP / 250 KW. Central greasing system.

2 persons. Airconditioning. Tyres: 23.5R25.