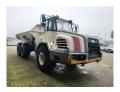

## Terex TA 25 6x6

## **Beschrijving**

Schade: schadevrij

Terex TA 25 6x6.

Year: 2004. Hours: 9123. CE machine. Payload: 23.000 kg.

Payload: 23.000 kg Airconditioning. Tyres: 30/65R25.

ID NR: 94.

The General Terms and Conditions of Heinhuis are applicable to all adverts, offers and quotations by Heinhuis, all agreements entered into by Heinhuis and the negotiations preceding them. By any form of response you accept the applicability of the General Terms and Conditions of Heinhuis and you declare that you have taken note of these General Terms and Conditions. Our prices are export netto prices.