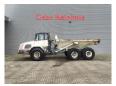

## Terex TA 25 6x6

## **Beschrijving**

Schade: schadevrij

Terex TA 25 6x6.

Year: 2004. Hours: 9123. CE machine. Payload: 23.000 kg.

Payload: 23.000 kg Airconditioning. Tyres: 30/65R25.

ID NR: 94.

The General Terms and Conditions of Heinhuis are applicable to all adverts, offers and quotations by Heinhuis, all agreements entered into by Heinhuis and the negotiations preceding them. By any form of response you accept the applicability of the General Terms and Conditions of Heinhuis and you declare that you have taken note of these General Terms and Conditions. Our prices are export netto prices.