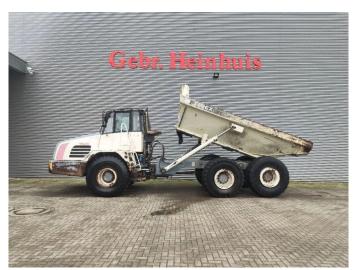

## Terex TA 25 6x6

## **Beschrijving**

Schade: schadevrij

Terex TA 25 6x6.

Year: 2004. Hours: 9123. CE machine. Payload: 23.000 kg.

Payload: 23.000 kg Airconditioning. Tyres: 30/65R25.

ID NR: 94.

The General Terms and Conditions of Heinhuis are applicable to all adverts, offers and quotations by Heinhuis, all agreements entered into by Heinhuis and the negotiations preceding them. By any form of response you accept the applicability of the General Terms and Conditions of Heinhuis and you declare that you have taken note of these General Terms and Conditions. Our prices are export netto prices.