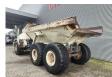

## Terex TA 25 6x6

## **Beschrijving**

Schade: schadevrij

Terex TA 25 6x6.

Year: 2004. Hours: 9123. CE machine. Payload: 23.000 kg.

Payload: 23.000 kg Airconditioning. Tyres: 30/65R25.

ID NR: 94.

The General Terms and Conditions of Heinhuis are applicable to all adverts, offers and quotations by Heinhuis, all agreements entered into by Heinhuis and the negotiations preceding them. By any form of response you accept the applicability of the General Terms and Conditions of Heinhuis and you declare that you have taken note of these General Terms and Conditions. Our prices are export netto prices.