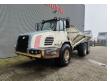

## Terex TA 25 6x6

## **Beschrijving**

Schade: schadevrij

Terex TA 25 6x6.

Year: 2004. Hours: 9123. CE machine. Payload: 23.000 kg.

Payload: 23.000 kg Airconditioning. Tyres: 30/65R25.

ID NR: 94.

The General Terms and Conditions of Heinhuis are applicable to all adverts, offers and quotations by Heinhuis, all agreements entered into by Heinhuis and the negotiations preceding them. By any form of response you accept the applicability of the General Terms and Conditions of Heinhuis and you declare that you have taken note of these General Terms and Conditions. Our prices are export netto prices.