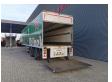

## Samro SR 233 DCP Powersteering Tailgate NL Trailer!

## **Beschrijving**

Schade: schadevrij

Samro SR 233 DCP.

Year: 2002. SAF axles. Weight: 8570 kg.

Load Capacity: 21.430 kg. Max weight: 30.000 kg. 2nd axle Powersteering.

Airsuspension.

Central greasing system.

Spare tyre.

Dhollandia DHLSU Tailgate.

Capacity: 2000 kg. Dimmensions inside: L: 11.500 mm.

W: 2500 mm. H: 2300 mm.

Tyres: 385/65R22,5 80%.

ID NR: 585.

The General Terms and Conditions of Heinhuis are applicable to all adverts, offers and quotations by Heinhuis, all agreements entered into by Heinhuis and the negotiations preceding them. By any form of response you accept the applicability of the General Terms and Conditions of Heinhuis and you declare that you have taken note of these General Terms and Conditions. Our prices are export netto prices.