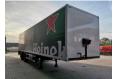

## Samro SR 233 DCP Powersteering Tailgate NL Trailer!

## **Beschrijving**

Schade: schadevrij

Samro SR 233 DCP.

Year: 2002. SAF axles. Weight: 8570 kg.

Load Capacity: 21.430 kg. Max weight: 30.000 kg. 2nd axle Powersteering.

Airsuspension.

Central greasing system.

Spare tyre.

Dhollandia DHLSU Tailgate.

Capacity: 2000 kg. Dimmensions inside: L: 11.500 mm.

W: 2500 mm. H: 2300 mm.

Tyres: 385/65R22,5 80%.

ID NR: 585.

The General Terms and Conditions of Heinhuis are applicable to all adverts, offers and quotations by Heinhuis, all agreements entered into by Heinhuis and the negotiations preceding them. By any form of response you accept the applicability of the General Terms and Conditions of Heinhuis and you declare that you have taken note of these General Terms and Conditions. Our prices are export netto prices.