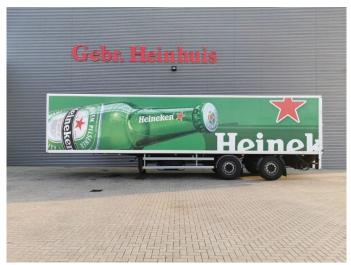

## Samro SR 233 DCP Powersteering Tailgate NL Trailer!

## **Beschrijving**

Schade: schadevrij

Samro SR 233 DCP.

Year: 2002. SAF axles. Weight: 8570 kg.

Load Capacity: 21.430 kg. Max weight: 30.000 kg. 2nd axle Powersteering.

Airsuspension.

Central greasing system.

Spare tyre.

Dhollandia DHLSU Tailgate.

Capacity: 2000 kg. Dimmensions inside: L: 11.500 mm.

W: 2500 mm. H: 2300 mm.

Tyres: 385/65R22,5 80%.

ID NR: 585.

The General Terms and Conditions of Heinhuis are applicable to all adverts, offers and quotations by Heinhuis, all agreements entered into by Heinhuis and the negotiations preceding them. By any form of response you accept the applicability of the General Terms and Conditions of Heinhuis and you declare that you have taken note of these General Terms and Conditions. Our prices are export netto prices.