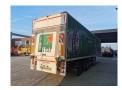

## Samro SR 233 DCP Powersteering Tailgate NL Trailer!

## **Beschrijving**

Schade: schadevrij

Samro SR 233 DCP.

Year: 2002. SAF axles. Weight: 8570 kg.

Load Capacity: 21.430 kg. Max weight: 30.000 kg. 2nd axle Powersteering.

Airsuspension.

Central greasing system.

Spare tyre.

Dhollandia DHLSU Tailgate.

Capacity: 2000 kg. Dimmensions inside: L: 11.500 mm.

W: 2500 mm. H: 2300 mm.

Tyres: 385/65R22,5 80%.

ID NR: 585.

The General Terms and Conditions of Heinhuis are applicable to all adverts, offers and quotations by Heinhuis, all agreements entered into by Heinhuis and the negotiations preceding them. By any form of response you accept the applicability of the General Terms and Conditions of Heinhuis and you declare that you have taken note of these General Terms and Conditions. Our prices are export netto prices.