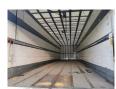

## Samro SR 233 DCP Powersteering Tailgate NL Trailer!

## **Beschrijving**

Schade: schadevrij

Samro SR 233 DCP.

Year: 2002. SAF axles. Weight: 8570 kg.

Load Capacity: 21.430 kg. Max weight: 30.000 kg. 2nd axle Powersteering.

Airsuspension.

Central greasing system.

Spare tyre.

Dhollandia DHLSU Tailgate.

Capacity: 2000 kg. Dimmensions inside: L: 11.500 mm.

W: 2500 mm. H: 2300 mm.

Tyres: 385/65R22,5 80%.

ID NR: 585.

The General Terms and Conditions of Heinhuis are applicable to all adverts, offers and quotations by Heinhuis, all agreements entered into by Heinhuis and the negotiations preceding them. By any form of response you accept the applicability of the General Terms and Conditions of Heinhuis and you declare that you have taken note of these General Terms and Conditions. Our prices are export netto prices.