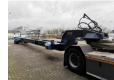

## Novatech F1350 50 Ton Capacity Powersteering Topcondition!

## **Beschrijving**

Schade: schadevrij

Novatech F1350.

Year: 2014.

Weight: 10.000 kg. Load capacity: 50.000 kg. Max weight: 60.000 kg.

Works on hydraulic from a truck/terminal tractor.

Powersteering. Lenght floor: 13 meter.