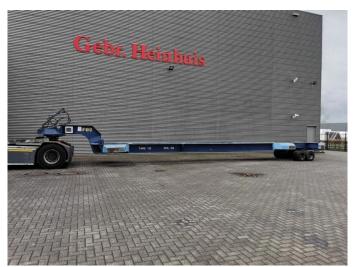

## Novatech F1350 50 Ton Capacity Powersteering Topcondition!

## **Beschrijving**

Schade: schadevrij

Novatech F1350.

Year: 2014.

Weight: 10.000 kg. Load capacity: 50.000 kg. Max weight: 60.000 kg.

Works on hydraulic from a truck/terminal tractor.

Powersteering. Lenght floor: 13 meter.