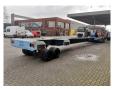

## Novatech F1350 50 Ton Capacity Powersteering Topcondition!

## **Beschrijving**

Schade: schadevrij

Novatech F1350.

Year: 2014.

Weight: 10.000 kg. Load capacity: 50.000 kg. Max weight: 60.000 kg.

Works on hydraulic from a truck/terminal tractor.

Powersteering. Lenght floor: 13 meter.