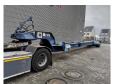

## Novatech F1350 50 Ton Capacity Powersteering Topcondition!

## **Beschrijving**

Schade: schadevrij

Novatech F1350.

Year: 2014.

Weight: 10.000 kg. Load capacity: 50.000 kg. Max weight: 60.000 kg.

Works on hydraulic from a truck/terminal tractor.

Powersteering. Lenght floor: 13 meter.