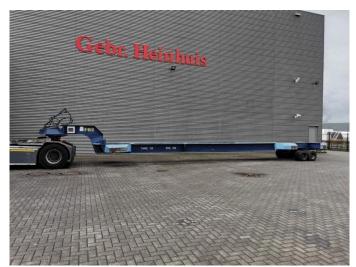

## **Novatech**

## **Beschrijving**

Schade: schadevrij

Novatech F1350.

Year: 2014.

Weight: 10.000 kg. Load capacity: 50.000 kg. Max weight: 60.000 kg.

Works on hydraulic from a truck/terminal tractor.

Powersteering. Lenght floor: 13 meter.

Topcondition!

ID NR: 274.

The General Terms and Conditions of Heinhuis are applicable to all adverts, offers and quotations by Heinhuis, all agreements entered into by Heinhuis and the negotiations preceding them. By any form of response you accept the applicability of the General Terms and Conditions of Heinhuis and you declare that you have taken note of these General Terms and Conditions. Our prices are export netto prices.