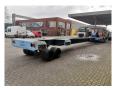

## **Beschrijving**

Schade: schadevrij

Novatech F1350.

Year: 2014.

Weight: 10.000 kg. Load capacity: 50.000 kg. Max weight: 60.000 kg.

Works on hydraulic from a truck/terminal tractor.

Powersteering. Lenght floor: 13 meter.