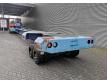

## **Novatech**

## **Beschrijving**

Schade: schadevrij

Novatech F1350.

Year: 2014.

Weight: 10.000 kg. Load capacity: 50.000 kg. Max weight: 60.000 kg.

Works on hydraulic from a truck/terminal tractor.

Powersteering. Lenght floor: 13 meter.

Topcondition!

ID NR: 274.

The General Terms and Conditions of Heinhuis are applicable to all adverts, offers and quotations by Heinhuis, all agreements entered into by Heinhuis and the negotiations preceding them. By any form of response you accept the applicability of the General Terms and Conditions of Heinhuis and you declare that you have taken note of these General Terms and Conditions. Our prices are export netto prices.