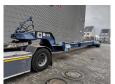

## **Novatech**

## **Beschrijving**

Schade: schadevrij

Novatech F1350.

Year: 2014.

Weight: 10.000 kg. Load capacity: 50.000 kg. Max weight: 60.000 kg.

Works on hydraulic from a truck/terminal tractor.

Powersteering. Lenght floor: 13 meter.

Topcondition!

ID NR: 274.

The General Terms and Conditions of Heinhuis are applicable to all adverts, offers and quotations by Heinhuis, all agreements entered into by Heinhuis and the negotiations preceding them. By any form of response you accept the applicability of the General Terms and Conditions of Heinhuis and you declare that you have taken note of these General Terms and Conditions. Our prices are export netto prices.