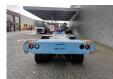

## **Novatech**

## **Beschrijving**

Schade: schadevrij

Novatech F1350.

Year: 2014.

Weight: 10.000 kg. Load capacity: 50.000 kg. Max weight: 60.000 kg.

Works on hydraulic from a truck/terminal tractor.

Powersteering. Lenght floor: 13 meter.

Topcondition!

ID NR: 274.

The General Terms and Conditions of Heinhuis are applicable to all adverts, offers and quotations by Heinhuis, all agreements entered into by Heinhuis and the negotiations preceding them. By any form of response you accept the applicability of the General Terms and Conditions of Heinhuis and you declare that you have taken note of these General Terms and Conditions. Our prices are export netto prices.