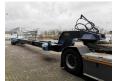

## **Beschrijving**

Schade: schadevrij

Novatech F1350.

Year: 2014.

Weight: 10.000 kg. Load capacity: 50.000 kg. Max weight: 60.000 kg.

Works on hydraulic from a truck/terminal tractor.

Powersteering. Lenght floor: 13 meter.