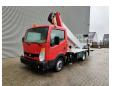

## Nissan 35.12 Palfinger P260B

## **Beschrijving**

Schade: schadevrij

Nissan Cabstar 35.12.

Year: 2011.

Milage: 36.041 km.
Manual gearbox 5 gears.

Weight: 3420 kg. max weight: 3500 kg.

Axle load: 1: 1750 kg. 2: 2200 kg. 1 person.

Electrical operated windows. Wheelbase: 2850 mm. Tyres: 195/70R15 70%. Palfinger P260B.