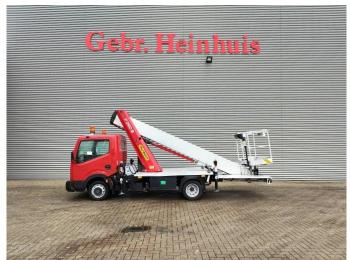

## Nissan 35.12 Palfinger P260B

## **Beschrijving**

Schade: schadevrij

Nissan Cabstar 35.12.

Year: 2011.

Milage: 36.041 km.
Manual gearbox 5 gears.

Weight: 3420 kg. max weight: 3500 kg.

Axle load: 1: 1750 kg. 2: 2200 kg. 1 person.

Electrical operated windows. Wheelbase: 2850 mm. Tyres: 195/70R15 70%. Palfinger P260B.

Year: 2011.

Max working presure: 190 bar. Max wind speed: 12,5 m/s.

Max capacity basket: 200 kg / 2 persons + 40 kg.

Max permitted tilt: 5 degree. max lateral force: 400 N. 4 point outriggers. Rotated basket.

Electrical function in basket. Max working height: 26 meter.

ID NR: 451.

The General Terms and Conditions of Heinhuis are applicable to all adverts, offers and quotations by Heinhuis, all agreements entered into by Heinhuis and the negotiations preceding them. By any form of response you accept the applicability of the General Terms and Conditions of Heinhuis and you declare that you have taken note of these General Terms and Conditions. Our prices are export netto prices.