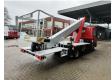

## **Beschrijving**

Schade: schadevrij

Nissan Cabstar 35.12.

Year: 2011.

Milage: 36.041 km.
Manual gearbox 5 gears.

Weight: 3420 kg. max weight: 3500 kg.

Axle load: 1: 1750 kg. 2: 2200 kg. 1 person.

Electrical operated windows. Wheelbase: 2850 mm. Tyres: 195/70R15 70%. Palfinger P260B.

Year: 2011.

Max working presure: 190 bar. Max wind speed: 12,5 m/s.

Max capacity basket: 200 kg / 2 persons + 40 kg.

Max permitted tilt: 5 degree. max lateral force: 400 N. 4 point outriggers. Rotated basket.

Electrical function in basket. Max working height: 26 meter.

ID NR: 451.

The General Terms and Conditions of Heinhuis are applicable to all adverts, offers and quotations by Heinhuis, all agreements entered into by Heinhuis and the negotiations preceding them. By any form of response you accept the applicability of the General Terms and Conditions of Heinhuis and you declare that you have taken note of these General Terms and Conditions. Our prices are export netto prices.