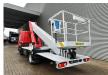

Year: 2011.

Max working presure: 190 bar. Max wind speed: 12,5 m/s.

Max capacity basket: 200 kg / 2 persons + 40 kg.

Max permitted tilt: 5 degree. max lateral force: 400 N. 4 point outriggers. Rotated basket.

Electrical function in basket. Max working height: 26 meter.

ID NR: 451.

The General Terms and Conditions of Heinhuis are applicable to all adverts, offers and quotations by Heinhuis, all agreements entered into by Heinhuis and the negotiations preceding them. By any form of response you accept the applicability of the General Terms and Conditions of Heinhuis and you declare that you have taken note of these General Terms and Conditions. Our prices are export netto prices.