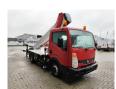

## **Beschrijving**

Schade: schadevrij

Nissan Cabstar 35.12.

Year: 2011.

Milage: 36.041 km.
Manual gearbox 5 gears.

Weight: 3420 kg. max weight: 3500 kg.

Axle load: 1: 1750 kg. 2: 2200 kg. 1 person.

Electrical operated windows. Wheelbase: 2850 mm. Tyres: 195/70R15 70%. Palfinger P260B.

Year: 2011.

Max working presure: 190 bar. Max wind speed: 12,5 m/s.

Max capacity basket: 200 kg / 2 persons + 40 kg.

Max permitted tilt: 5 degree. max lateral force: 400 N. 4 point outriggers. Rotated basket.

Electrical function in basket. Max working height: 26 meter.

ID NR: 451.

The General Terms and Conditions of Heinhuis are applicable to all adverts, offers and quotations by Heinhuis, all agreements entered into by Heinhuis and the negotiations preceding them. By any form of response you accept the applicability of the General Terms and Conditions of Heinhuis and you declare that you have taken note of these General Terms and Conditions. Our prices are export netto prices.