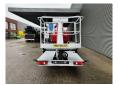

## **Beschrijving**

Schade: schadevrij

Nissan Cabstar 35.12.

Year: 2011.

Milage: 36.041 km.
Manual gearbox 5 gears.

Weight: 3420 kg. max weight: 3500 kg.

Axle load: 1: 1750 kg. 2: 2200 kg. 1 person.

Electrical operated windows. Wheelbase: 2850 mm. Tyres: 195/70R15 70%. Palfinger P260B.

Year: 2011.

Max working presure: 190 bar. Max wind speed: 12,5 m/s.

Max capacity basket: 200 kg / 2 persons + 40 kg.

Max permitted tilt: 5 degree. max lateral force: 400 N. 4 point outriggers. Rotated basket.

Electrical function in basket. Max working height: 26 meter.

ID NR: 451.

The General Terms and Conditions of Heinhuis are applicable to all adverts, offers and quotations by Heinhuis, all agreements entered into by Heinhuis and the negotiations preceding them. By any form of response you accept the applicability of the General Terms and Conditions of Heinhuis and you declare that you have taken note of these General Terms and Conditions. Our prices are export netto prices.