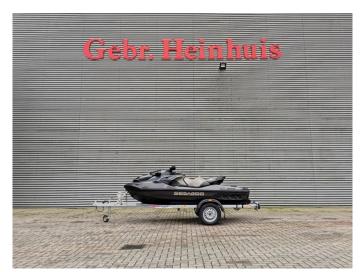

## Sea doo GTX LTD 300 Limited New and Unused!

## **Beschrijving**

Schade: schadevrij

Sea Doo GTX LTD 300 Limited.

Model: 2022 New and Unused!

Rotax.

Colour: Titanium black. Trailer: Jet-loader Big.

300 HP.

For questions and info call: Mr Jan Heinhuis 00316 53354286