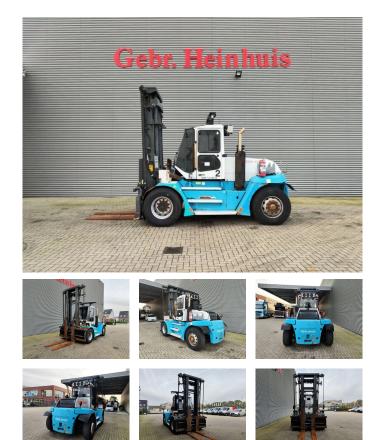

# **SMV** 12-600 B

### Beschrijving

Schade: schadevrij

SMV 12-600 B.

Year: 2008. Hours: 26.372. Weight: 16.600 kg. CE Machine. Max lift capacity: 12.000 kg. Max lifting height: 5000 mm. Min own height: 3945 mm. Airconditioning. Side Shift. Hvdr. adjsutable forks. Central greasing system. Right fork in height adjustable. Forks: L: 1600 mm. W: 250 mm. Thickness: 60 mm. Tyres: 315/80R22,5.

#### ID NR: 319 A.

The General Terms and Conditions of Heinhuis are applicable to all adverts, offers and quotations by Heinhuis, all agreements entered into by Heinhuis and the negotiations preceding them. By any form of response you accept the applicability of the General Terms and Conditions of Heinhuis and you declare that you have taken note of these General Terms and Conditions. Our prices are export netto prices.