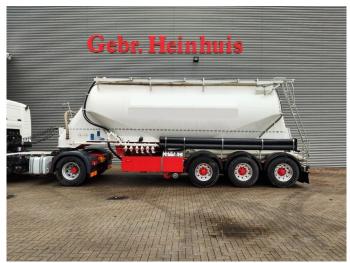

## Feldbinder EUT 35.3 35.000 Liter!

## **Beschrijving**

Schade: schadevrij

Feldbinder EUT 35.3.

Year: 2018. 9 tons BPW axles. Weight: 4400 kg.

Load Capacity: 35.600 kg. Max weight: 40.000 kg. Kingpin load: 13.000 kg. 1st axle liftaxle.

Capacity: 35.000 liter.
Workingpresure: 2.0 bar.

Min/Max temprature: -40/+80 degree.

EBA ABS ALB. Alcoa wheels.

Tyres: 385/65R22,5 70%.

ID NR: 432.

The General Terms and Conditions of Heinhuis are applicable to all adverts, offers and quotations by Heinhuis, all agreements entered into by Heinhuis and the negotiations preceding them. By any form of response you accept the applicability of the General Terms and Conditions of Heinhuis and you declare that you have taken note of these General Terms and Conditions. Our prices are export netto prices.