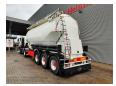

## Feldbinder EUT 35.3 35.000 Liter!

## **Beschrijving**

Schade: schadevrij

Feldbinder EUT 35.3.

Year: 2018. 9 tons BPW axles. Weight: 4400 kg.

Load Capacity: 35.600 kg. Max weight: 40.000 kg. Kingpin load: 13.000 kg. 1st axle liftaxle.

Capacity: 35.000 liter.
Workingpresure: 2.0 bar.

Min/Max temprature: -40/+80 degree.

EBA ABS ALB. Alcoa wheels.

Tyres: 385/65R22,5 70%.

ID NR: 432.

The General Terms and Conditions of Heinhuis are applicable to all adverts, offers and quotations by Heinhuis, all agreements entered into by Heinhuis and the negotiations preceding them. By any form of response you accept the applicability of the General Terms and Conditions of Heinhuis and you declare that you have taken note of these General Terms and Conditions. Our prices are export netto prices.