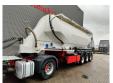

## Feldbinder EUT 35.3 35.000 Liter!

## **Beschrijving**

Schade: schadevrij

Feldbinder EUT 35.3.

Year: 2018. 9 tons BPW axles. Weight: 4400 kg.

Load Capacity: 35.600 kg. Max weight: 40.000 kg. Kingpin load: 13.000 kg. 1st axle liftaxle.

Capacity: 35.000 liter.
Workingpresure: 2.0 bar.

Min/Max temprature: -40/+80 degree.

EBA ABS ALB. Alcoa wheels.

Tyres: 385/65R22,5 70%.

ID NR: 432.

The General Terms and Conditions of Heinhuis are applicable to all adverts, offers and quotations by Heinhuis, all agreements entered into by Heinhuis and the negotiations preceding them. By any form of response you accept the applicability of the General Terms and Conditions of Heinhuis and you declare that you have taken note of these General Terms and Conditions. Our prices are export netto prices.