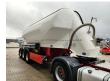

## Feldbinder EUT 35.3 35.000 Liter!

## **Beschrijving**

Schade: schadevrij

Feldbinder EUT 35.3.

Year: 2018. 9 tons BPW axles. Weight: 4400 kg.

Load Capacity: 35.600 kg. Max weight: 40.000 kg. Kingpin load: 13.000 kg. 1st axle liftaxle.

Capacity: 35.000 liter.
Workingpresure: 2.0 bar.

Min/Max temprature: -40/+80 degree.

EBA ABS ALB. Alcoa wheels.

Tyres: 385/65R22,5 70%.

ID NR: 432.

The General Terms and Conditions of Heinhuis are applicable to all adverts, offers and quotations by Heinhuis, all agreements entered into by Heinhuis and the negotiations preceding them. By any form of response you accept the applicability of the General Terms and Conditions of Heinhuis and you declare that you have taken note of these General Terms and Conditions. Our prices are export netto prices.