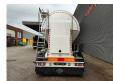

## Feldbinder EUT 35.3 35.000 Liter!

## **Beschrijving**

Schade: schadevrij

Feldbinder EUT 35.3.

Year: 2018. 9 tons BPW axles. Weight: 4400 kg.

Load Capacity: 35.600 kg. Max weight: 40.000 kg. Kingpin load: 13.000 kg. 1st axle liftaxle.

Capacity: 35.000 liter.
Workingpresure: 2.0 bar.

Min/Max temprature: -40/+80 degree.

EBA ABS ALB. Alcoa wheels.

Tyres: 385/65R22,5 70%.

ID NR: 432.

The General Terms and Conditions of Heinhuis are applicable to all adverts, offers and quotations by Heinhuis, all agreements entered into by Heinhuis and the negotiations preceding them. By any form of response you accept the applicability of the General Terms and Conditions of Heinhuis and you declare that you have taken note of these General Terms and Conditions. Our prices are export netto prices.