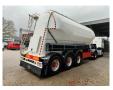

## Feldbinder EUT 35.3 35.000 Liter!

## **Beschrijving**

Schade: schadevrij

Feldbinder EUT 35.3.

Year: 2018. 9 tons BPW axles. Weight: 4400 kg.

Load Capacity: 35.600 kg. Max weight: 40.000 kg. Kingpin load: 13.000 kg. 1st axle liftaxle.

Capacity: 35.000 liter.
Workingpresure: 2.0 bar.

Min/Max temprature: -40/+80 degree.

EBA ABS ALB. Alcoa wheels.

Tyres: 385/65R22,5 70%.

ID NR: 432.

The General Terms and Conditions of Heinhuis are applicable to all adverts, offers and quotations by Heinhuis, all agreements entered into by Heinhuis and the negotiations preceding them. By any form of response you accept the applicability of the General Terms and Conditions of Heinhuis and you declare that you have taken note of these General Terms and Conditions. Our prices are export netto prices.