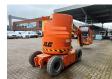

## JLG E300 AJP Full electric Slewing Ring Defect!

## **Beschrijving**

Schade: schadevrij

JLG E300 AJP.

Year: 2011. Hours: 1461. Weight: 6956 kg. CE machine.

Max capacity basket: 230 kg / 2 persons + 70 kg.

Max permitted tilt: 3 degree. Max lateral force: 400 N. Max wind speed: 12,5 m/s.

Full electric. Rotated basket.

Non marking tyres: 25x7-12.

Slewing ring defect!

German Machine!

ID NR: 339.

The General Terms and Conditions of Heinhuis are applicable to all adverts, offers and quotations by Heinhuis, all agreements entered into by Heinhuis and the negotiations preceding them. By any form of response you accept the applicability of the General Terms and Conditions of Heinhuis and you declare that you have taken note of these General Terms and Conditions. Our prices are export netto prices.