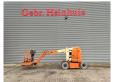

## JLG E300 AJP Full electric Slewing Ring Defect!

## **Beschrijving**

Schade: schadevrij

JLG E300 AJP.

Year: 2011. Hours: 1461. Weight: 6956 kg. CE machine.

Max capacity basket: 230 kg / 2 persons + 70 kg.

Max permitted tilt: 3 degree. Max lateral force: 400 N. Max wind speed: 12,5 m/s.

Full electric. Rotated basket.

Non marking tyres: 25x7-12.

Slewing ring defect!

German Machine!

ID NR: 339.

The General Terms and Conditions of Heinhuis are applicable to all adverts, offers and quotations by Heinhuis, all agreements entered into by Heinhuis and the negotiations preceding them. By any form of response you accept the applicability of the General Terms and Conditions of Heinhuis and you declare that you have taken note of these General Terms and Conditions. Our prices are export netto prices.