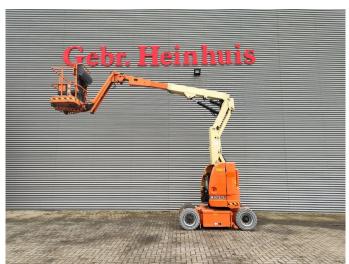

## JLG E300 AJP Full electric Slewing Ring Defect!

## **Beschrijving**

Schade: schadevrij

JLG E300 AJP.

Year: 2011. Hours: 1461. Weight: 6956 kg. CE machine.

Max capacity basket: 230 kg / 2 persons + 70 kg.

Max permitted tilt: 3 degree. Max lateral force: 400 N. Max wind speed: 12,5 m/s.

Full electric. Rotated basket.

Non marking tyres: 25x7-12.

Slewing ring defect!

German Machine!

ID NR: 339.

The General Terms and Conditions of Heinhuis are applicable to all adverts, offers and quotations by Heinhuis, all agreements entered into by Heinhuis and the negotiations preceding them. By any form of response you accept the applicability of the General Terms and Conditions of Heinhuis and you declare that you have taken note of these General Terms and Conditions. Our prices are export netto prices.