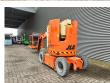

## JLG E300 AJP Full electric Slewing Ring Defect!

## **Beschrijving**

Schade: schadevrij

JLG E300 AJP.

Year: 2011. Hours: 1461. Weight: 6956 kg. CE machine.

Max capacity basket: 230 kg / 2 persons + 70 kg.

Max permitted tilt: 3 degree. Max lateral force: 400 N. Max wind speed: 12,5 m/s.

Full electric. Rotated basket.

Non marking tyres: 25x7-12.

Slewing ring defect!

German Machine!

ID NR: 339.

The General Terms and Conditions of Heinhuis are applicable to all adverts, offers and quotations by Heinhuis, all agreements entered into by Heinhuis and the negotiations preceding them. By any form of response you accept the applicability of the General Terms and Conditions of Heinhuis and you declare that you have taken note of these General Terms and Conditions. Our prices are export netto prices.