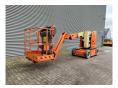

## JLG E300 AJP Full electric Slewing Ring Defect!

## **Beschrijving**

Schade: schadevrij

JLG E300 AJP.

Year: 2011. Hours: 1461. Weight: 6956 kg. CE machine.

Max capacity basket: 230 kg / 2 persons + 70 kg.

Max permitted tilt: 3 degree. Max lateral force: 400 N. Max wind speed: 12,5 m/s.

Full electric. Rotated basket.

Non marking tyres: 25x7-12.

Slewing ring defect!

German Machine!

ID NR: 339.

The General Terms and Conditions of Heinhuis are applicable to all adverts, offers and quotations by Heinhuis, all agreements entered into by Heinhuis and the negotiations preceding them. By any form of response you accept the applicability of the General Terms and Conditions of Heinhuis and you declare that you have taken note of these General Terms and Conditions. Our prices are export netto prices.