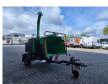

## Greenmech QC0160TT German Machine!

### Beschrijving

Schade: schadevrij

Greenmech QC0160TT.

Year: 2015. Hours: 945. Weight: 750 kg. CE Machine. 750 kg Alko axle. Max capacity: 230x158 mm. Kubota engine. Tyres: 155R13 70%.