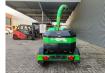

## Greenmech QC0160TT German Machine!

### Beschrijving

Schade: schadevrij

Greenmech QC0160TT.

Year: 2015. Hours: 945. Weight: 750 kg. CE Machine. 750 kg Alko axle. Max capacity: 230x158 mm. Kubota engine. Tyres: 155R13 70%.