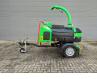

## Greenmech QC0160TT German Machine!

### Beschrijving

Schade: schadevrij

Greenmech QC0160TT.

Year: 2015. Hours: 945. Weight: 750 kg. CE Machine. 750 kg Alko axle. Max capacity: 230x158 mm. Kubota engine. Tyres: 155R13 70%.