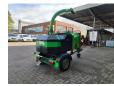

## Greenmech QC0160TT German Machine!

### Beschrijving

Schade: schadevrij

Greenmech QC0160TT.

Year: 2015. Hours: 945. Weight: 750 kg. CE Machine. 750 kg Alko axle. Max capacity: 230x158 mm. Kubota engine. Tyres: 155R13 70%.