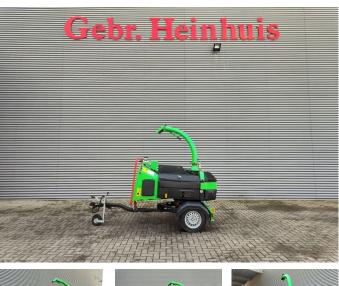

## Greenmech QC0160TT German Machine!

### Beschrijving

Schade: schadevrij

Greenmech QC0160TT.

Year: 2015. Hours: 945. Weight: 750 kg. CE Machine. 750 kg Alko axle. Max capacity: 230x158 mm. Kubota engine. Tyres: 155R13 70%.