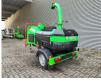

## Greenmech QC0160TT German Machine!

### Beschrijving

Schade: schadevrij

Greenmech QC0160TT.

Year: 2015. Hours: 945. Weight: 750 kg. CE Machine. 750 kg Alko axle. Max capacity: 230x158 mm. Kubota engine. Tyres: 155R13 70%.