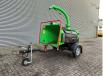

## Greenmech QC0160TT German Machine!

### Beschrijving

Schade: schadevrij

Greenmech QC0160TT.

Year: 2015. Hours: 945. Weight: 750 kg. CE Machine. 750 kg Alko axle. Max capacity: 230x158 mm. Kubota engine. Tyres: 155R13 70%.