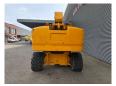

## Genie S-85 27.91 Meter!

## **Beschrijving**

Schade: schadevrij

Genie S-85.

Year: 2011. Hours: 4271. Weight: 17.547 kg. CE machine.

Max capacity basket: 227 kg / 2 persons.

Max lateral force: 400 N.
Max wind speed: 12,5 m/s.
Max platform height: 25.91 meter.
Max working height: 27.91 meter.
Max outreach: 23.32 meter.
Max permitted tilt: 45%.
74 HP / 55 KW Deutz engine.