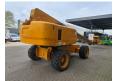

## Genie S-85 27.91 Meter!

## **Beschrijving**

Schade: schadevrij

Genie S-85.

Year: 2011. Hours: 4271. Weight: 17.547 kg. CE machine.

Max capacity basket: 227 kg / 2 persons.

Max lateral force: 400 N.
Max wind speed: 12,5 m/s.
Max platform height: 25.91 meter.
Max working height: 27.91 meter.
Max outreach: 23.32 meter.
Max permitted tilt: 45%.
74 HP / 55 KW Deutz engine.