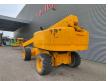

## Genie S-85 27.91 Meter!

## **Beschrijving**

Schade: schadevrij

Genie S-85.

Year: 2011. Hours: 4271. Weight: 17.547 kg. CE machine.

Max capacity basket: 227 kg / 2 persons.

Max lateral force: 400 N.
Max wind speed: 12,5 m/s.
Max platform height: 25.91 meter.
Max working height: 27.91 meter.
Max outreach: 23.32 meter.
Max permitted tilt: 45%.
74 HP / 55 KW Deutz engine.

Rotated basket. Tyres: 13-625 70%.

ID NR: 345.

The General Terms and Conditions of Heinhuis are applicable to all adverts, offers and quotations by Heinhuis, all agreements entered into by Heinhuis and the negotiations preceding them. By any form of response you accept the applicability of the General Terms and Conditions of Heinhuis and you declare that you have taken note of these General Terms and Conditions. Our prices are export netto prices.