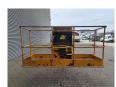

## **Beschrijving**

Schade: schadevrij

Genie S-85.

Year: 2011. Hours: 4271. Weight: 17.547 kg. CE machine.

Max capacity basket: 227 kg / 2 persons.

Max lateral force: 400 N.
Max wind speed: 12,5 m/s.
Max platform height: 25.91 meter.
Max working height: 27.91 meter.
Max outreach: 23.32 meter.
Max permitted tilt: 45%.
74 HP / 55 KW Deutz engine.

Rotated basket. Tyres: 13-625 70%.

ID NR: 345.

The General Terms and Conditions of Heinhuis are applicable to all adverts, offers and quotations by Heinhuis, all agreements entered into by Heinhuis and the negotiations preceding them. By any form of response you accept the applicability of the General Terms and Conditions of Heinhuis and you declare that you have taken note of these General Terms and Conditions. Our prices are export netto prices.