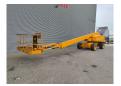

## Genie S-85 27.91 Meter!

## **Beschrijving**

Schade: schadevrij

Genie S-85.

Year: 2011. Hours: 4271. Weight: 17.547 kg. CE machine.

Max capacity basket: 227 kg / 2 persons.

Max lateral force: 400 N.
Max wind speed: 12,5 m/s.
Max platform height: 25.91 meter.
Max working height: 27.91 meter.
Max outreach: 23.32 meter.
Max permitted tilt: 45%.
74 HP / 55 KW Deutz engine.

Rotated basket. Tyres: 13-625 70%.

ID NR: 345.

The General Terms and Conditions of Heinhuis are applicable to all adverts, offers and quotations by Heinhuis, all agreements entered into by Heinhuis and the negotiations preceding them. By any form of response you accept the applicability of the General Terms and Conditions of Heinhuis and you declare that you have taken note of these General Terms and Conditions. Our prices are export netto prices.