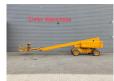

## Genie S-85 27.91 Meter!

## **Beschrijving**

Schade: schadevrij

Genie S-85.

Year: 2011. Hours: 4271. Weight: 17.547 kg. CE machine.

Max capacity basket: 227 kg / 2 persons.

Max lateral force: 400 N.
Max wind speed: 12,5 m/s.
Max platform height: 25.91 meter.
Max working height: 27.91 meter.
Max outreach: 23.32 meter.
Max permitted tilt: 45%.
74 HP / 55 KW Deutz engine.

Rotated basket. Tyres: 13-625 70%.

ID NR: 345.

The General Terms and Conditions of Heinhuis are applicable to all adverts, offers and quotations by Heinhuis, all agreements entered into by Heinhuis and the negotiations preceding them. By any form of response you accept the applicability of the General Terms and Conditions of Heinhuis and you declare that you have taken note of these General Terms and Conditions. Our prices are export netto prices.