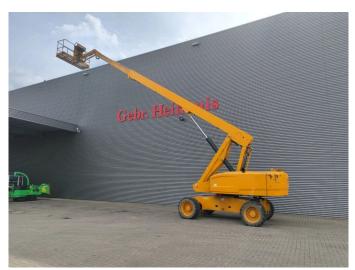

## Genie S-85 27.91 Meter!

## **Beschrijving**

Schade: schadevrij

Genie S-85.

Year: 2011. Hours: 4271. Weight: 17.547 kg. CE machine.

Max capacity basket: 227 kg / 2 persons.

Max lateral force: 400 N.
Max wind speed: 12,5 m/s.
Max platform height: 25.91 meter.
Max working height: 27.91 meter.
Max outreach: 23.32 meter.
Max permitted tilt: 45%.
74 HP / 55 KW Deutz engine.

Rotated basket. Tyres: 13-625 70%.

ID NR: 345.

The General Terms and Conditions of Heinhuis are applicable to all adverts, offers and quotations by Heinhuis, all agreements entered into by Heinhuis and the negotiations preceding them. By any form of response you accept the applicability of the General Terms and Conditions of Heinhuis and you declare that you have taken note of these General Terms and Conditions. Our prices are export netto prices.