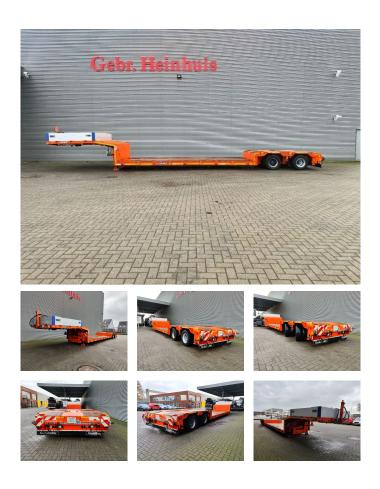

## **Goldhofer** STZ-TL 2-29/80 Powersteering German Trailer!

## Beschrijving

Schade: schadevrij

Goldhofer STZ-TL 2-29/80.

Year: 2007. 10 tons BPW axles. Weight: 10.100 kg. Load capacity: 28.650 kg. Max weight: 38.750 kg. Kingpin load: 18.750 kg. Powersteering 2 steering axles. Airsuspension. Allu boards and toolbox on gooseneck. Hydraulic works on hydraulic from a truck. Dimmenions floor: Neck: L: 3400 mm. W: 2500 mm. H: 1500 mm. Kingpin height: 1300 mm. Floor: L: 7000 mm. W: 2550 mm. H: 450 mm. Backside trailer: L: 3400 mm. W: 2550 mm. H: 900 mm. Tyres: 245/70R17,5 80%.