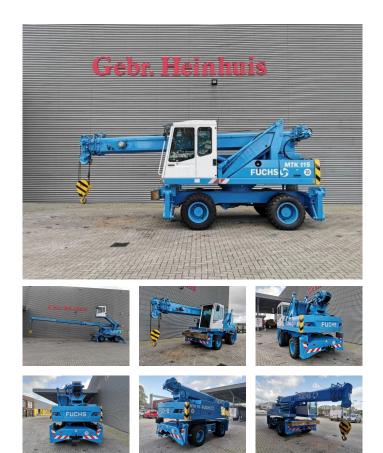

# Fuchs MTK 115 Topcondition!

### Beschrijving

Schade: schadevrij

Fuchs MTK 115.

Year: 1999. Hours: 8264. Weight: 19.000 kg. Max weight: 19.500 kg. CE machine. Axle load: 1: 8000 kg. 2: 12.000 kg. 74 KW Perkins 1004-40T engine. 20 KMH. 4 point outriggers. 2 Joysticks. Hydr. elevating cabin. Krüger System Mark 3E/3. Max boom lenght: 16.45 meter. Max outreach: 14.60 meter. Max capacity: 10.800 kg. Rockinger trailer coupling. Tyres: 9.00-20 70-90%.

Topcondition!

ID NR: 151.

The General Terms and Conditions of Heinhuis are applicable to all adverts, offers and quotations by Heinhuis, all agreements entered into by Heinhuis and the negotiations preceding them. By any form of response you accept the applicability of the General Terms and Conditions of Heinhuis and you declare that you have taken note of these General Terms and Conditions. Our prices are export netto prices.